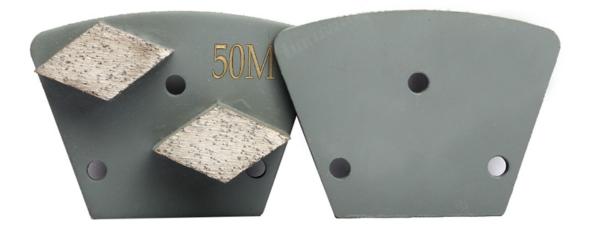

### Specification:

3pc Rhombus Bar Segment Diamond Floor Grinding Disc For Polishing Grinding Terrazzo Epoxy

| Product Name                                          | Segment Material | Segment Shape                  | Segment<br>No. | Grit No.     | Applications                        |
|-------------------------------------------------------|------------------|--------------------------------|----------------|--------------|-------------------------------------|
| Rhombus Bar<br>Segment Diamond<br>Floor Grinding Disc |                  | Cuboid<br>Cylindrical<br>Arrow | 2              | #30 #50 #100 | Concrete<br>Terrazzo<br>Stone Floor |

#### Picture:

3pc Rhombus Bar Segment Diamond Floor Grinding Disc For Polishing Grinding Terrazzo Epoxy