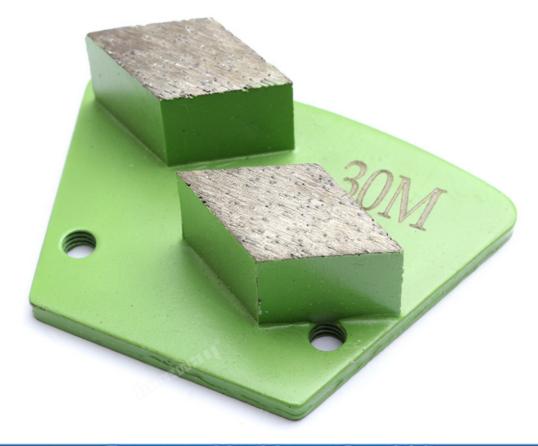

### Specification:

3pc Rhombus Bar Segment Diamond Floor Grinding Disc For Polishing Grinding Terrazzo Epoxy

| Product Name                                          | Segment Material | Segment Shape                  | Segment<br>No. | Grit No.     | Applications                        |
|-------------------------------------------------------|------------------|--------------------------------|----------------|--------------|-------------------------------------|
| Rhombus Bar<br>Segment Diamond<br>Floor Grinding Disc |                  | Cuboid<br>Cylindrical<br>Arrow | 2              | #30 #50 #100 | Concrete<br>Terrazzo<br>Stone Floor |

#### Picture:

3pc Rhombus Bar Segment Diamond Floor Grinding Disc For Polishing Grinding Terrazzo Epoxy