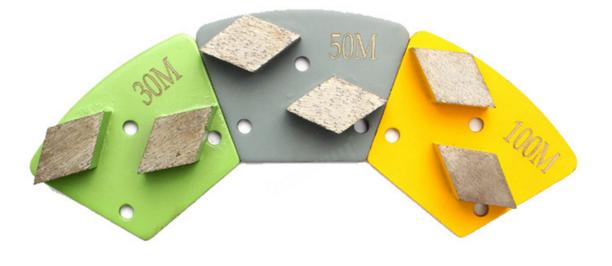

### Specification:

3pc Rhombus Bar Segment Diamond Floor Grinding Disc For Polishing Grinding Terrazzo Epoxy

| Product Name                                          | Segment Material | Segment Shape                  | Segment<br>No. | Grit No.     | Applications                        |
|-------------------------------------------------------|------------------|--------------------------------|----------------|--------------|-------------------------------------|
| Rhombus Bar<br>Segment Diamond<br>Floor Grinding Disc |                  | Cuboid<br>Cylindrical<br>Arrow | 2              | #30 #50 #100 | Concrete<br>Terrazzo<br>Stone Floor |

#### Picture:

3pc Rhombus Bar Segment Diamond Floor Grinding Disc For Polishing Grinding Terrazzo Epoxy