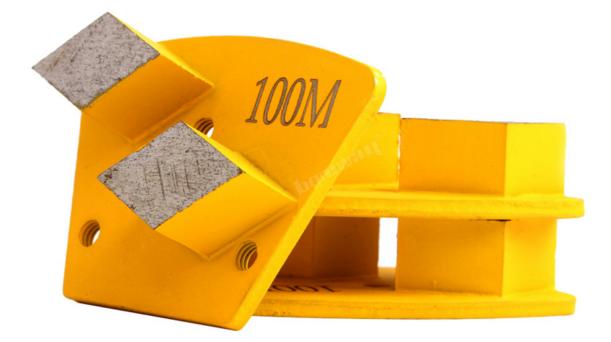

#### Introduction:

3pc Rhombus Bar Segment Diamond Floor Grinding Disc are design for removing adhesives and grinding terrazzo epoxy.Our segment are hot pressed and professionally welded on the plate.Used our own special rhombus bar segment have a high gloss in a very short time.It's good to coarse grinding concrete surface quickly, remove bump, make the surface leveling.

### Specification:

3pc Rhombus Bar Segment Diamond Floor Grinding Disc For Polishing Grinding Terrazzo Epoxy

| Product Name                                          | Segment Material | Segment Shape                  | Segment<br>No. | Grit No.     | Applications                        |
|-------------------------------------------------------|------------------|--------------------------------|----------------|--------------|-------------------------------------|
| Rhombus Bar<br>Segment Diamond<br>Floor Grinding Disc |                  | Cuboid<br>Cylindrical<br>Arrow | 2              | #30 #50 #100 | Concrete<br>Terrazzo<br>Stone Floor |

#### Picture:

3pc Rhombus Bar Segment Diamond Floor Grinding Disc For Polishing Grinding Terrazzo Epoxy