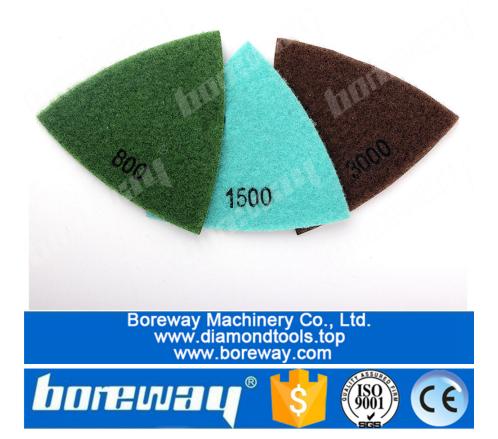

## **Specification:**

The following are the specification of 3" Triangle Diamond Resin Polishing Pads

| Code No. | Side Length(mm) | Grit No.      |
|----------|-----------------|---------------|
| BW-DRP   | 80*80mm         | 800#1500#300# |

## **Image:**

3" Triangle Diamond Resin Polishing Pads

Boreway Machinery Co., Ltd. www.diamondtools.top www.boreway.com

Boreway Machinery Co., Ltd. www.diamondtools.top www.boreway.com

If you are interesting in our products, please contact us.