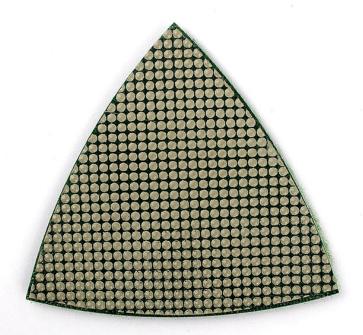

## **Introduction:**

Resin bond fine-grit dot is white and can be applied to polish granite and marble, it never leaves dye on the surface of stone during working and has a good polishing efficiency. Dot shape and unttached base make the hand pad softer and easy to bend, which help to polish the curve part. All over the world and effectively solves the problem of polishing Curve part by boreway 3" Triangle Diamond resin Polishing Pads .

## **Image:**

3" Triangle Diamond Resin Polishing Pads

Boreway Machinery Co., Ltd. www.diamondtools.top www.boreway.com

Boreway Machinery Co., Ltd. www.diamondtools.top www.boreway.com

If you are interesting in our products, please contact us.