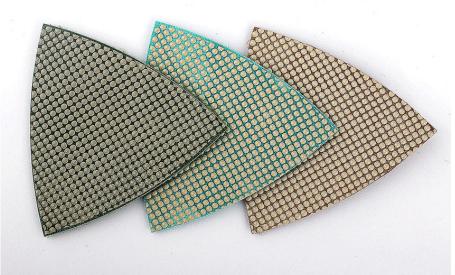

## **Specification:**

The following are the specification of 3" Triangle Diamond Resin Polishing Pads

| Code No. | Side Length(mm) | Grit No.      |
|----------|-----------------|---------------|
| BW-DRP   | 80*80mm         | 800#1500#300# |

## **Image:**

3" Triangle Diamond Resin Polishing Pads

Boreway Machinery Co., Ltd. www.diamondtools.top www.boreway.com

Boreway Machinery Co., Ltd. www.diamondtools.top www.boreway.com

If you are interesting in our products, please contact us.