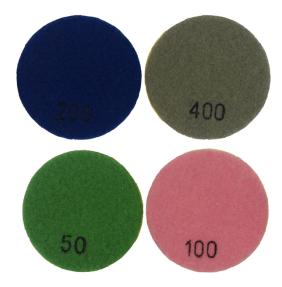

## Introduction:

1. 3inch 80mm floor diamond floor polishing pads with metal are specially designed for floor renovation, they are suitable for stone, concrete, ceramic, epoxy and other floors.

2. The standard thickness of these polishing pads is 13mm, diameter is 3inch 80mm, 1 set pads includes 4 pieces, the grit are 50#,100#,200# and 400#;

3. BOREWAY can provide three quality (Premium, Standard, Economical) diamond polishing pads, do not confuse these pads with cheap thin pads. Color coded for easy identification. Velcro backing for quick pad changes;