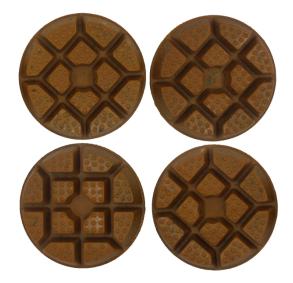

## Introduction:

1. 3inch 80mm floor diamond floor polishing pads with metal are specially designed for floor renovation, they are suitable for stone, concrete, ceramic, epoxy and other floors.

2. The standard thickness of these polishing pads is 13mm, diameter is 3inch 80mm, 1 set pads includes 4 pieces, the grit are 50#,100#,200# and 400#;

3. BOREWAY can provide three quality (Premium, Standard, Economical) diamond polishing pads, do not confuse these pads with cheap thin pads. Color coded for easy identification. Velcro backing for quick pad changes;

6. Because of the metal inside, so these pads have a huge advantage for grinding and polishing materials of higher hardness, like hard granite and concrete floor, the life and grinding efficiency of the metal polishing pads is 3 times of that of the ordinary resin polishing pads.