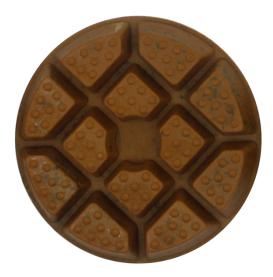

## Introduction:

1. 3inch 80mm floor diamond floor polishing pads with metal are specially designed for floor renovation, they are suitable for stone, concrete, ceramic, epoxy and other floors.

2. The standard thickness of these polishing pads is 13mm, diameter is 3inch 80mm, 1 set pads includes 4 pieces, the grit are 50#,100#,200# and 400#;

6. Because of the metal inside, so these pads have a huge advantage for grinding and polishing materials of higher hardness, like hard granite and concrete floor, the life and grinding efficiency of the metal polishing pads is 3 times of that of the ordinary resin polishing pads.