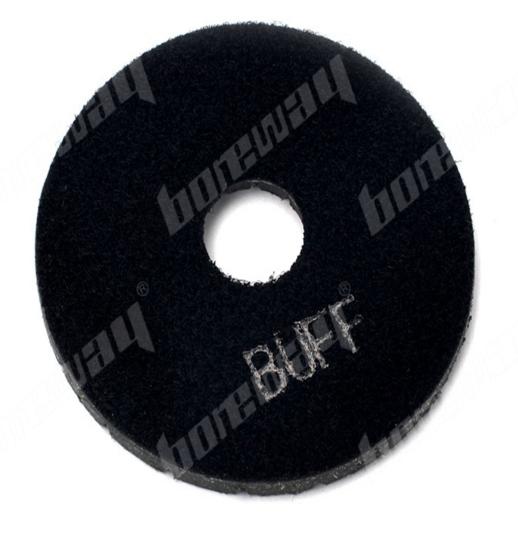

#### **Images:**

**3inch 75mm Diamond Buff Pad Black For Tile Marble Granite Stone** 

Boreway Machinery Co., Ltd. www.diamondtools.top www.boreway.com

Boreway Machinery Co., Ltd. www.diamondtools.top www.boreway.com