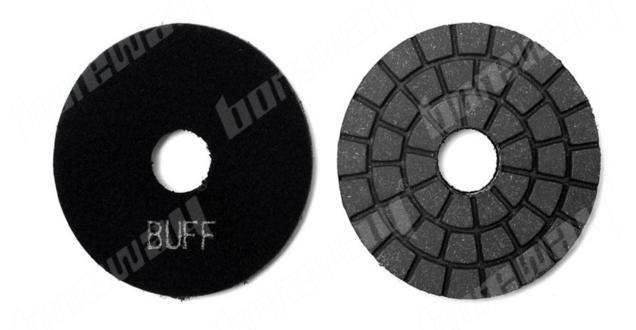

#### **Images:**

**3inch 75mm Diamond Buff Pad Black For Tile Marble Granite Stone** 

Boreway Machinery Co., Ltd. www.diamondtools.top www.boreway.com

Boreway Machinery Co., Ltd. www.diamondtools.top www.boreway.com