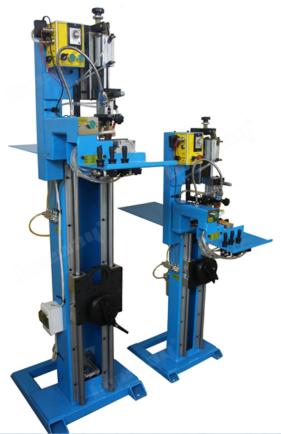

## Introduction:

350mm diamond segment saw blade silver welding machine. It is a new type of high-frequency welding auxiliary equipment for diamond saw blades. It can automatically complete high-frequency heating, rapid cooling, tool holder and other operations. The machine is composed of high precision parts such as air claw, knife head adjusting and so on. Therefore, the welding precision and efficiency are greatly improved, and the welding strength of the joint and the steel body is guaranteed.

### Feature:

- 1. Welding diameter range can be adjusted
- 2. Welding frame structure is compact and reliable
- 3. High level of automation, good stability, long service life

## **Picture:**

350mm diamond segment saw blade silver welding machine

**High frequency machine** 