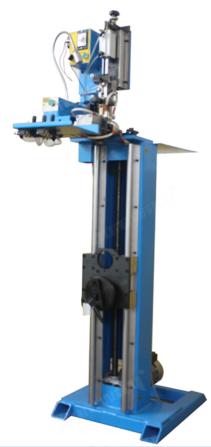

## Introduction:

350mm diamond segment saw blade silver welding machine. It is a new type of high-frequency welding auxiliary equipment for diamond saw blades. It can automatically complete high-frequency heating, rapid cooling, tool holder and other operations. The machine is composed of high precision parts such as air claw, knife head adjusting and so on. Therefore, the welding precision and efficiency are greatly improved, and the welding strength of the joint and the steel body is guaranteed.

### Feature:

- 1. Welding diameter range can be adjusted
- 2. Welding frame structure is compact and reliable
- 3. High level of automation, good stability, long service life

## **Picture:**

350mm diamond segment saw blade silver welding machine

**High frequency machine** 