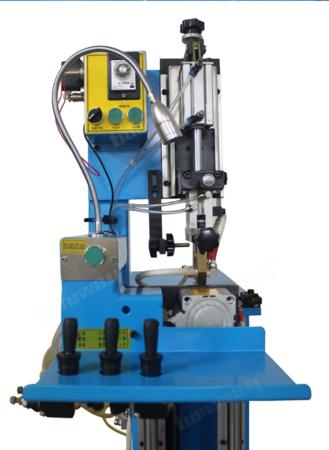

## Introduction:

350mm diamond segment saw blade silver welding machine. It is a new type of high-frequency welding auxiliary equipment for diamond saw blades. It can automatically complete high-frequency heating, rapid cooling, tool holder and other operations. The machine is composed of high precision parts such as air claw, knife head adjusting and so on. Therefore, the welding precision and efficiency are greatly improved, and the welding strength of the joint and the steel body is guaranteed.

### Feature:

- 1. Welding diameter range can be adjusted
- 2. Welding frame structure is compact and reliable
- 3. High level of automation, good stability, long service life

## **Picture:**

350mm diamond segment saw blade silver welding machine

**High frequency machine** 