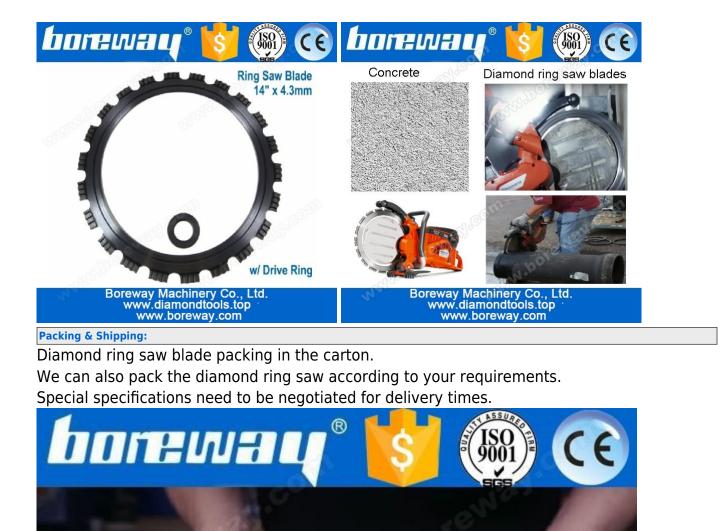

### **Brief Introduction:**

Diameter 350mm reinforced concrete (laser or silver welding) welding diamond ring saw blade with professional ring saw machine use, cutting depth up to 260mm. For the construction of cutting reinforced concrete and railway concrete sleeper, etc., can also be used for housing decoration wall window, cutting small openings and a small amount of adjustment windows, indoor and outdoor from brick to reinforced concrete various types of cutting, Pipeline installation, material removal, widely used in municipal construction projects, fire rescue, demolition, road and bridge construction, road maintenance, housing demolition, power repair and other mobile field operations. Can be mounted on k950, k960 and k970 hand-held saw blades.

# The following shows are only part of diamond ring saw blade, if you want to know more details, please contact us.

BW-RSB-350 diamond ring saw blade for cutting concrete

Boreway Machinery Co., Ltd. www.diamondtools.top www.boreway.com