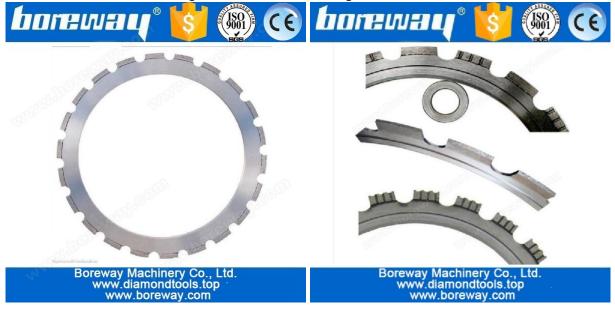

### Specification of diamond ring saw for cutting reinforced concrete:

| Diameter | Inner hole | Segment height | Segment thickness | Segment type              | Welding type            | Max cutting depth |
|----------|------------|----------------|-------------------|---------------------------|-------------------------|-------------------|
| 350mm    | 288mm      | 8 / 10 mm      | 4.1 / 4.2 mm      | Straight or<br>corrugated | Laser/silver<br>welding | 260 mm            |

# The following shows are only part of diamond ring saw blade, if you want to know more details, please contact us.

BW-RSB-350 diamond ring saw blade for cutting concrete

Boreway Machinery Co., Ltd. www.diamondtools.top www.boreway.com