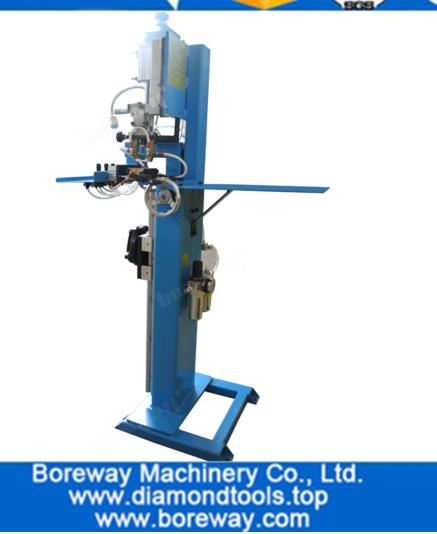

### Introduction:

The 240mm-900mm band saw blade welding frame Max ø1400mm can be welded after being boosted 500mm high). Compared with similar welding machine with a high level of automation, positioning accuracy, stability, and long service life. This series of products using user-friendly design, general workers can operate on the machine.

#### Feature:

1.Welding diameter range: 240 ~ 900 mm.

2.Cylinder clamping saw blade base to ensure welding accuracy.

3.Small size, light weight, simple operation, general training can be operated simply.

### **Picture:**

350mm-1400mm band saw blade flash butt welding machine

Ś

CE

Ì