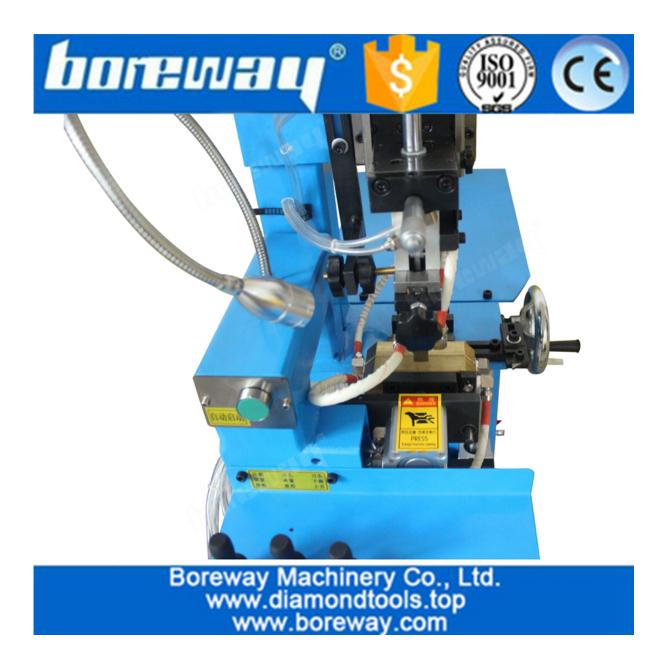

#### Feature:

1.Welding diameter range: 240 ~ 900 mm.

2.Cylinder clamping saw blade base to ensure welding accuracy.

3.Small size, light weight, simple operation, general training can be operated simply.

### **Picture:**

350mm-1400mm band saw blade flash butt welding machine

Ś

CE

Ì