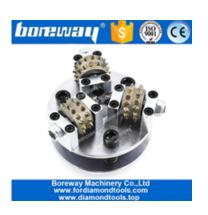

# 30s Diamond Bush Hammer Roller for Grinding Litchi Surface Stone and Concrete Manufacturer

**30s Diamond Litchi Surface Bush Hammer Roller** are used on bush hammer plates on manual grinding machines or auto/semi-auto bush hammered machines to process bush hammered litchi surface on granite, marble and other stone surface.

#### **Product Details:**

**30s Diamond Litchi Surface Bush Hammer Roller** for stone the roughness of the bush hammered surface can be adjusted with our bush hammer through adjustment of spring elasticity on the bush hamme

# Teeth Number:30Pcs

Material: Alloy Metal

### **Specifications:**

The normal size of 30s Diamond Litchi Surface Bush Hammer Roller:

| Grains No. | Material        | Welding<br>Method | Application          |
|------------|-----------------|-------------------|----------------------|
| 30S        | Alloy And Steel | Sinter Welding    | Bush Hammer<br>Plate |