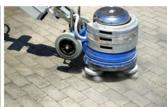

**30s Diamond Litchi Surface Bush Hammer Roller** is setting on the bush hammer plate install on bush hammer machine.

#### **Application Machine:**

**30s Diamond Litchi Surface Bush Hammer Roller** can be adjusted with our bush hammer through adjustment of spring elasticity on the bush hammer, or through the pressure of the manual grinding machine.