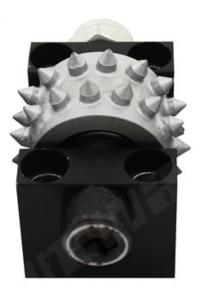

#### **Application:**

**30s Diamond Litchi Surface Bush Hammer Roller** is used on bush hammer plate, also used as a design element to create a profile just like Litchi surface. We are devote ourselves to provide high quality product and helping you down comprehensive cost to get more benefit. And the 30s Diamond Litchi Bush Hammer Roller is suitable for floor grinding.

#### **Installation Effect:**

**30s Diamond Litchi Surface Bush Hammer Roller** is used on bush hammer plate, For double-layer disks, sinking single-layer disks.