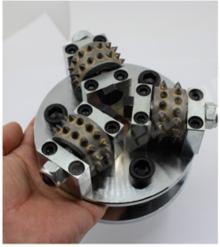

# 30s Diamond Bush Hammer Roller for Grinding Litchi Surface Stone and Concrete Manufacturer

**30s Diamond Litchi Surface Bush Hammer Roller** are used on bush hammer plates on manual grinding machines or auto/semi-auto bush hammered machines to process bush hammered litchi surface on granite, marble and other stone surface.

**30s Diamond Litchi Surface Bush Hammer Roller** is setting on the bush hammer plate install on bush hammer machine.

#### **Product Details:**

**30s Diamond Litchi Surface Bush Hammer Roller** for stone the roughness of the bush hammered surface can be adjusted with our bush hammer through adjustment of spring elasticity on the bush hamme

# Teeth Number:30Pcs

Material: Alloy Metal