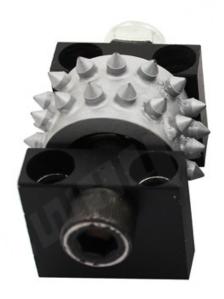

#### **Application:**

**30s Diamond Litchi Surface Bush Hammer Roller** is used on bush hammer plate, also used as a design element to create a profile just like Litchi surface. We are devote ourselves to provide high quality product and helping you down comprehensive cost to get more benefit. And the 30s Diamond Litchi Bush Hammer Roller is suitable for floor grinding.

#### **Installation Effect:**

**30s Diamond Litchi Surface Bush Hammer Roller** is used on bush hammer plate, For double-layer disks, sinking single-layer disks.