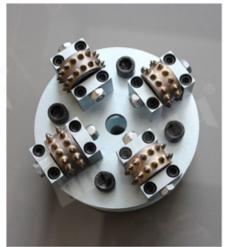

# 30s Diamond Bush Hammer Roller for Grinding Litchi Surface Stone and Concrete Manufacturer

**30s Diamond Litchi Surface Bush Hammer Roller** are used on bush hammer plates on manual grinding machines or auto/semi-auto bush hammered machines to process bush hammered litchi surface on granite, marble and other stone surface.

**30s Diamond Litchi Surface Bush Hammer Roller** is setting on the bush hammer plate install on bush hammer machine.

#### **Product Details:**

**30s Diamond Litchi Surface Bush Hammer Roller** for stone the roughness of the bush hammered surface can be adjusted with our bush hammer through adjustment of spring elasticity on the bush hamme

# Teeth Number:30Pcs

Material: Alloy Metal