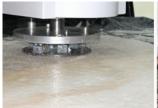

#### **Installation Effect:**

**30s Diamond Litchi Surface Bush Hammer Roller** is used on bush hammer plate, For double-layer disks, sinking single-layer disks.

#### **Application Machine:**

**30s Diamond Litchi Surface Bush Hammer Roller** can be adjusted with our bush hammer through adjustment of spring elasticity on the bush hammer, or through the pressure of the manual grinding machine.