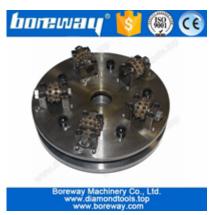

# 30s Diamond Bush Hammer Roller for Grinding Litchi Surface Stone and Concrete Manufacturer

**30s Diamond Litchi Surface Bush Hammer Roller** are used on bush hammer plates on manual grinding machines or auto/semi-auto bush hammered machines to process bush hammered litchi surface on granite, marble and other stone surface.

#### **Product Details:**

**30s Diamond Litchi Surface Bush Hammer Roller** for stone the roughness of the bush hammered surface can be adjusted with our bush hammer through adjustment of spring elasticity on the bush hamme

# Teeth Number:30Pcs

Material: Alloy Metal

### **Specifications:**

The normal size of 30s Diamond Litchi Surface Bush Hammer Roller:

| Grains No. | Material        | Welding<br>Method | Application          |
|------------|-----------------|-------------------|----------------------|
| 30S        | Alloy And Steel | Sinter Welding    | Bush Hammer<br>Plate |