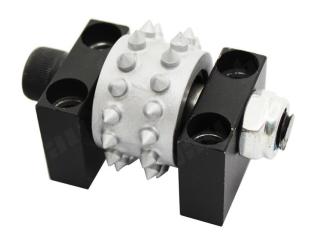

# 30s Diamond Bush Hammer Roller for Grinding Litchi Surface Stone and Concrete Manufacturer

**30s Diamond Litchi Surface Bush Hammer Roller** are used on bush hammer plates on manual grinding machines or auto/semi-auto bush hammered machines to process bush hammered litchi surface on granite, marble and other stone surface.

**30s Diamond Litchi Surface Bush Hammer Roller** is setting on the bush hammer plate install on bush hammer machine.

#### **Product Details:**

**30s Diamond Litchi Surface Bush Hammer Roller** for stone the roughness of the bush hammered surface can be adjusted with our bush hammer through adjustment of spring elasticity on the bush hamme