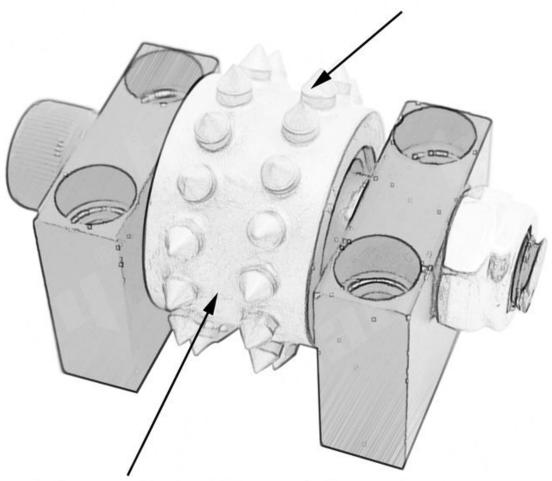

# Teeth Number:30Pcs

Material: Alloy Metal

#### 30s Diamond Litchi Surface Bush Hammer Roller

- · Easily Replaceable Cutters.
- · Create non-slip surfaces on concrete and pavers.
- · Make removal of coatings from concrete and asphalt easy.
- · Texture or profile surfaces to speed up initial cut on exposed concrete polished floors.
- $\cdot$  Remove traffic lines from bitumen and concrete and other surfaces with ease and speed without excessive damage to the surface.