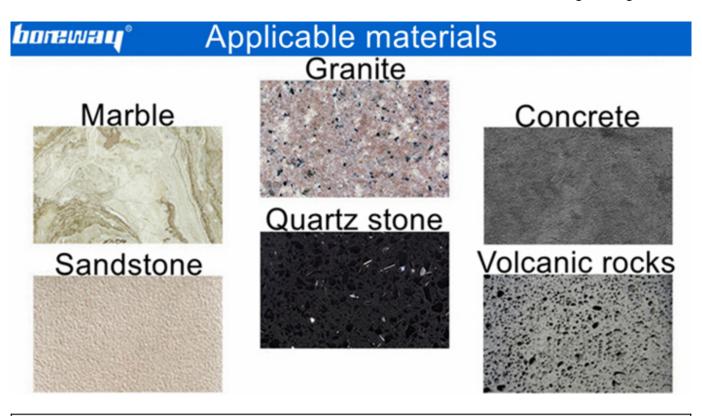

#### **Application:**

**30s Diamond Litchi Surface Bush Hammer Roller** is used on bush hammer plate, also used as a design element to create a profile just like Litchi surface. We are devote ourselves to provide high quality product and helping you down comprehensive cost to get more benefit. And the 30s Diamond Litchi Bush Hammer Roller is suitable for floor grinding.