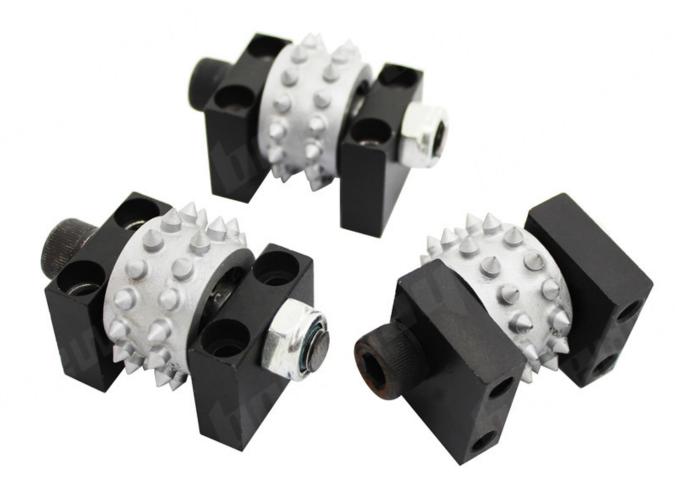

#### **Installation Effect:**

**30s Diamond Litchi Surface Bush Hammer Roller** is used on bush hammer plate, For double-layer disks, sinking single-layer disks.

#### **Application Machine:**

**30s Diamond Litchi Surface Bush Hammer Roller** can be adjusted with our bush hammer through adjustment of spring elasticity on the bush hammer, or through the pressure of the manual grinding machine.