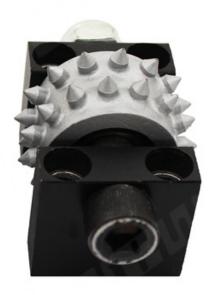

# 30s Diamond Bush Hammer Roller for Grinding Litchi Surface Stone and Concrete Manufacturer

**30s Diamond Litchi Surface Bush Hammer Roller** are used on bush hammer plates on manual grinding machines or auto/semi-auto bush hammered machines to process bush hammered litchi surface on granite, marble and other stone surface.

**30s Diamond Litchi Surface Bush Hammer Roller** is setting on the bush hammer plate install on bush hammer machine.

#### **Product Details:**

**30s Diamond Litchi Surface Bush Hammer Roller** for stone the roughness of the bush hammered surface can be adjusted with our bush hammer through adjustment of spring elasticity on the bush hamme