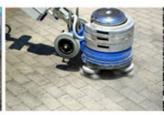

# **Application:**

**30s Diamond Bush Hammer Roller Wheel** with Support are also used as a design element to create a profile just like Litchi surface. We are devote ourselves to provide high quality product and helping you down comprehensive cost to get more benefit. And the 30S Bush Hammer Roller with Support is suitable for floor grinding.

# Applicable materials

**Applications Machine:** 

**30s Diamond Bush Hammer Roller Wheel** can be adjusted with our bush hammer through adjustment of spring elasticity on the bush hammer, or through the pressure of the manual grinding machine.