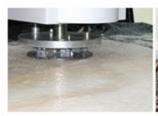

# Applicable materials

**Applications Machine:** 

**30s Diamond Bush Hammer Roller Wheel** can be adjusted with our bush hammer through adjustment of spring elasticity on the bush hammer, or through the pressure of the manual grinding machine.