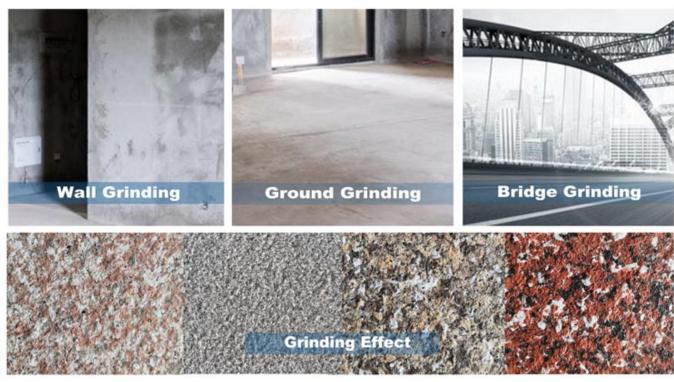

# **Application:**

**30s Diamond Bush Hammer Roller Wheel** with Support are also used as a design element to create a profile just like Litchi surface. We are devote ourselves to provide high quality product and helping you down comprehensive cost to get more benefit. And the 30S Bush Hammer Roller with Support is suitable for floor grinding.

# Applicable materials

**Applications Machine:** 

**30s Diamond Bush Hammer Roller Wheel** can be adjusted with our bush hammer through adjustment of spring elasticity on the bush hammer, or through the pressure of the manual grinding machine.