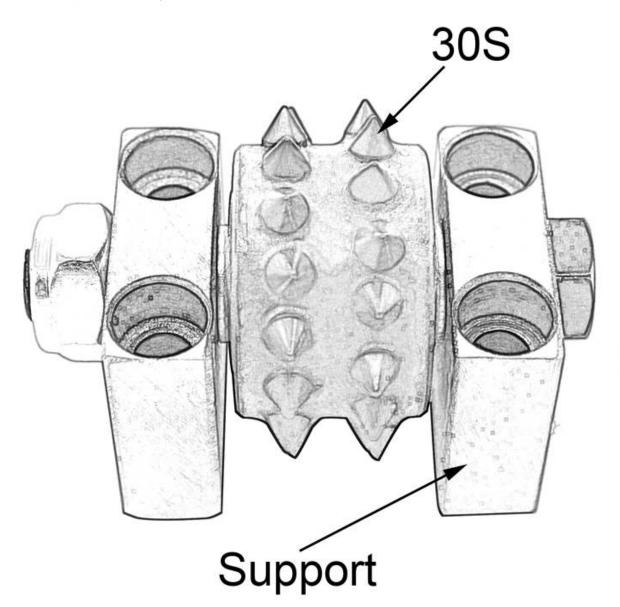

# **Application:**

**30s Diamond Bush Hammer Roller Wheel** with Support are also used as a design element to create a profile just like Litchi surface. We are devote ourselves to provide high quality product and helping you down comprehensive cost to get more benefit. And the 30S Bush Hammer Roller with Support is suitable for floor grinding.