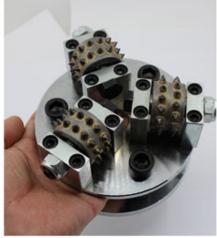

### 30s Diamond Bush Hammer Roller Wheel

**30s Diamond Bush Hammer Roller Wheel** is suitable for litchi grinding concrete surface, with perfect surface fabrication.

Bush Hammer is a tungsten tool used to remove coatings, epoxy or texture concrete.

**30s Diamond Bush Hammer Roller Wheel** for stone processing, Litchi surface finished.

### **Product Details:**

**30s Diamond Bush Hammer Roller Wheel** is used sophisticated welding technology and selecting high quality aluminum alloy to casting, bush hammerer's grit can be changed through the adjustment of spring elasticity on bush hammer, manual grinding machine press