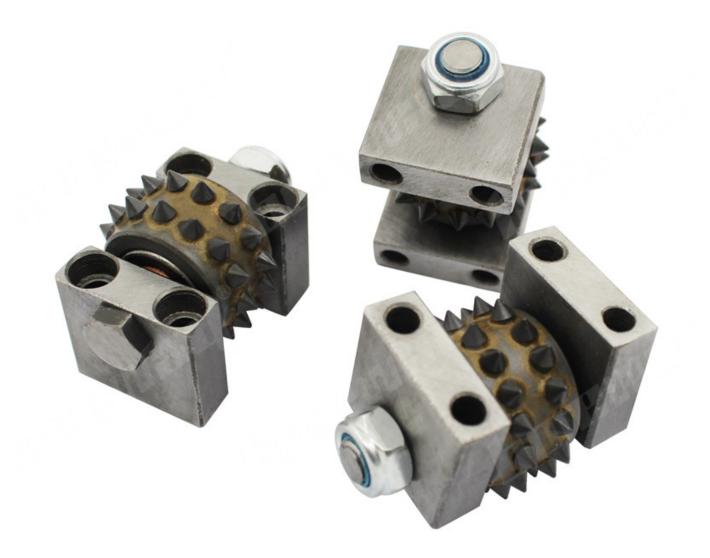

### **Product Details:**

**30s Diamond Bush Hammer Roller Wheel** is used sophisticated welding technology and selecting high quality aluminum alloy to casting, bush hammerer's grit can be changed through the adjustment of spring elasticity on bush hammer, manual grinding machine press

# Applicable materials

**Applications Machine:** 

**30s Diamond Bush Hammer Roller Wheel** can be adjusted with our bush hammer through adjustment of spring elasticity on the bush hammer, or through the pressure of the manual grinding machine.