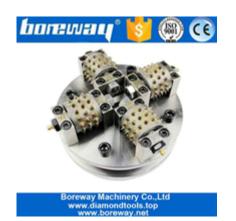

### 30s Diamond Bush Hammer Roller Wheel

**30s Diamond Bush Hammer Roller Wheel** is suitable for litchi grinding concrete surface, with perfect surface fabrication.

Bush Hammer is a tungsten tool used to remove coatings, epoxy or texture concrete.

### **Product Details:**

**30s Diamond Bush Hammer Roller Wheel** is used sophisticated welding technology and selecting high quality aluminum alloy to casting, bush hammerer's grit can be changed through the adjustment of spring elasticity on bush hammer, manual grinding machine press

### The normal size of 30s Diamond Bush Hammer Roller Wheel:

| Grains No. | Inner Hole | Туре  | Material        |
|------------|------------|-------|-----------------|
| 305        | 10MM       | Block | Alloy And Steel |