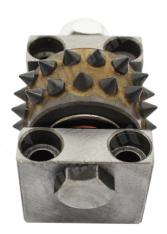

### 30s Diamond Bush Hammer Roller Wheel

**30s Diamond Bush Hammer Roller Wheel** is suitable for litchi grinding concrete surface, with perfect surface fabrication.

Bush Hammer is a tungsten tool used to remove coatings, epoxy or texture concrete.

**30s Diamond Bush Hammer Roller Wheel** for stone processing, Litchi surface finished.