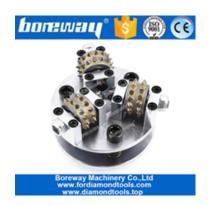

### 30s Diamond Bush Hammer Roller Wheel

**30s Diamond Bush Hammer Roller Wheel** is suitable for litchi grinding concrete surface, with perfect surface fabrication.

Bush Hammer is a tungsten tool used to remove coatings, epoxy or texture concrete.

**30s Diamond Bush Hammer Roller Wheel** for stone processing, Litchi surface finished.

### **Product Details:**

**30s Diamond Bush Hammer Roller Wheel** is used sophisticated welding technology and selecting high quality aluminum alloy to casting, bush hammerer's grit can be changed through the adjustment of spring elasticity on bush hammer, manual grinding machine press