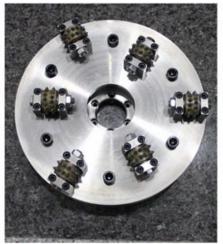

### 30s Diamond Bush Hammer Roller Wheel

**30s Diamond Bush Hammer Roller Wheel** is suitable for litchi grinding concrete surface, with perfect surface fabrication.

Bush Hammer is a tungsten tool used to remove coatings, epoxy or texture concrete.

**30s Diamond Bush Hammer Roller Wheel** for stone processing, Litchi surface finished.

### **Product Details:**

**30s Diamond Bush Hammer Roller Wheel** is used sophisticated welding technology and selecting high quality aluminum alloy to casting, bush hammerer's grit can be changed through the adjustment of spring elasticity on bush hammer, manual grinding machine press