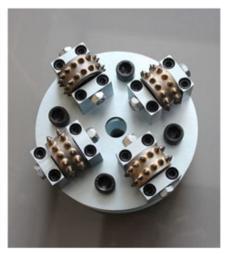

### 30s Diamond Bush Hammer Roller Wheel

**30s Diamond Bush Hammer Roller Wheel** is suitable for litchi grinding concrete surface, with perfect surface fabrication.

Bush Hammer is a tungsten tool used to remove coatings, epoxy or texture concrete.

**30s Diamond Bush Hammer Roller Wheel** for stone processing, Litchi surface finished.

### **Product Details:**

**30s Diamond Bush Hammer Roller Wheel** is used sophisticated welding technology and selecting high quality aluminum alloy to casting, bush hammerer's grit can be changed through the adjustment of spring elasticity on bush hammer, manual grinding machine press