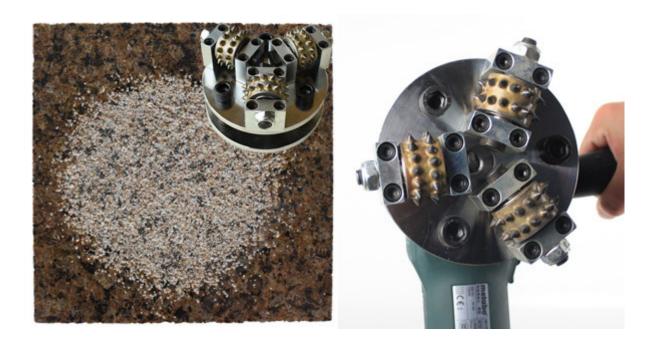

30s Alloy Carbide Bush Hammer Rollers Litchi Surface Grinding Tools Fof Concr

**ete Suppliers**: 30S Bush Hammer Roller with Support is used to surface fabricating, making bush hammered effects for stone products, remove coating or texture concrete, effectively to make a non-slick profile suitable for both inside and outside environments. They are also used as a design element to create a profile just like Litchi surface.

30S Bush Hammer Roller with Support for stone the roughness of the bush hammered surface can be adjusted with our bush hammer through adjustment of spring elasticity on the bush hammer, or through the pressure of the manual grinding machine.

### **Machine:**

Bush Hammer Rollers for angle grinder or other bush hammering machine