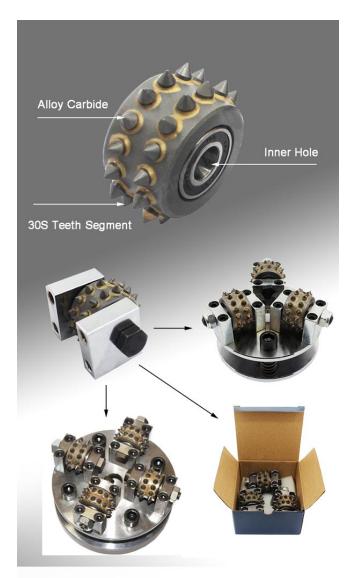

30s Alloy Carbide Bush Hammer Rollers Litchi Surface Grinding Tools Fof Concr

**ete Suppliers**: 30S Bush Hammer Roller with Support is used to surface fabricating, making bush hammered effects for stone products, remove coating or texture concrete, effectively to make a non-slick profile suitable for both inside and outside environments. They are also used as a design element to create a profile just like Litchi surface.

30S Bush Hammer Roller with Support are also used as a design element to create a profile just like Litchi surface. **Bush Hammer Roller Supplier China**, We are devote ourselves to provide high quality product and helping you down comprehensive cost to get more benefit. And the 30S Bush Hammer Roller with Support is suitable for floor grinding.

## **Related Products**

| Item Name     | Bush Hammer                                    |              |
|---------------|------------------------------------------------|--------------|
| Specification | D.125x3Tx30s                                   | D.300x6Tx45s |
|               | D.150x4Tx30s                                   | D.350x9Tx45s |
|               | D.200x4Tx45s                                   | D.400x9T45s  |
|               | D.250x5Tx45s                                   | D.450x12T45s |
| Remark        | D:means the size of adaptor decide to machine  |              |
|               | T:means the roller quantity in per bush hammer |              |
|               | S:means the segment quantity in per roller     |              |