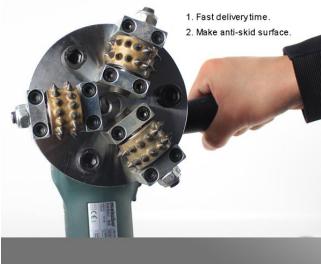

### **Machine:**

Bush Hammer Rollers for angle grinder or other bush hammering machine

## **Product Description**

For creating the bush hammered finish on the stones or concrete, there are many different machines you can choose, such as angle grinder, floor grinder, bush hammering machine, CNC bridge saw/cutter. Different machines suit for different applications. For example, Though the productivity of the angle grinder is low, it is more flexible and can do the bush hammering in a narrow place.