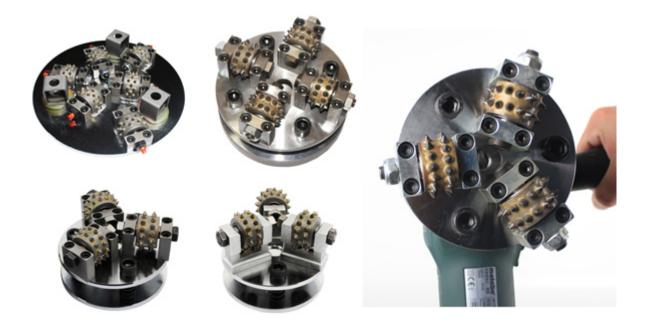

## **Product show**

## **Related Products**

| Item Name     | Bush Hammer                                    |              |
|---------------|------------------------------------------------|--------------|
| Specification | D.125x3Tx30s                                   | D.300x6Tx45s |
|               | D.150x4Tx30s                                   | D.350x9Tx45s |
|               | D.200x4Tx45s                                   | D.400x9T45s  |
|               | D.250x5Tx45s                                   | D.450x12T45s |
| Remark        | D:means the size of adaptor decide to machine  |              |
|               | T:means the roller quantity in per bush hammer |              |
|               | S:means the segment quantity in per roller     |              |