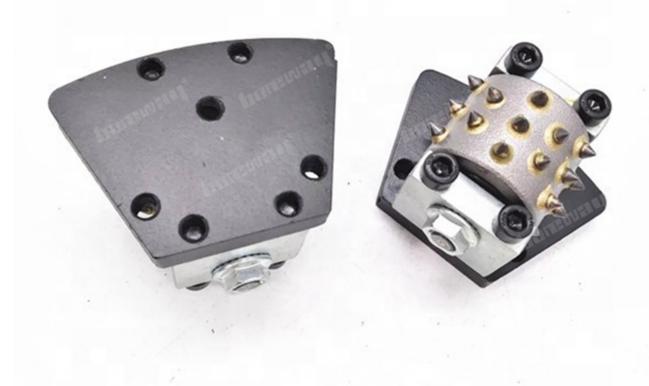

## **Introduction:**

- 1.30S Trapezoid Bush Hammer Roller is used to surface fabricating, making bush hammered effects for stone products, remove coating or texture concrete, effectively to make a non-slick profile suitable for both inside and outside environments.
- 2.It plays the role of anti-skid and also can play the role of decoration.
- 3. The grit of bush hammer face can be adjusted and the size of adaptor decide to its machine, other specifications can be customized according to requirements.
- 4.**30S Trapezoid Bush Hammer Roller** is used to surface fabricating, making bush hammered effects for stone products, remove coating or texture concrete, effectively to make a non-slick profile suitable for both inside and outside environments.
- 5.It for stone the roughness of the bush hammered surface can be adjusted with our bush hammer through adjustment of spring elasticity on the bush hammer, or through the pressure of the manual grinding machine.

# **30S Trapezoid Based Bush Hammer Roller With Support** usually used in the following aspects:

- 1.Durable metal and diamond compound.
- 2. High quality , working efficiency.
- 3.To expose the aggregate in concrete floors to prepare for concrete polishing.
- 4. Effective for grinding natural stones to get bush hammered effect, also called litchi surface.
- 5. The disposition of the rollers and their special insert give medium comma finish.

#### **Product Details:**

**30S Trapezoid Based Bush Hammer Roller With Support:** 

Boreway Machinery Co.,Ltd www.fordiamondtools.com www.diamondtools.top