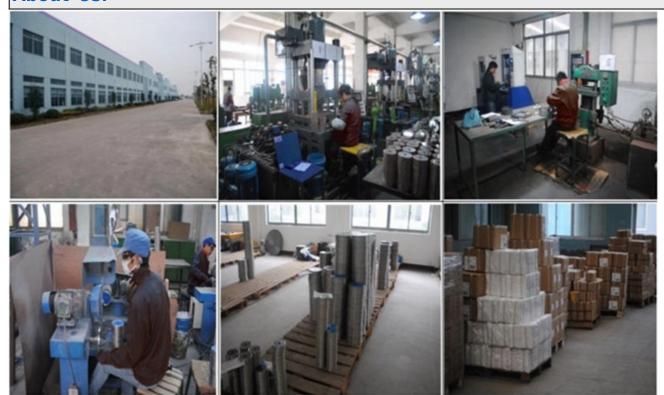

to get bush hammered effect, also called litchi surface.
- 5. The disposition of the rollers and their special insert give medium comma finish.

## **Specifications:**

The normal size of **30S Trapezoid Based Bush Hammer Roller With Support:** 

| Diameter | Grains No. | Shape     | Type              | Material |
|----------|------------|-----------|-------------------|----------|
| 45MM     | 305        | Trapezoid | Abrasive<br>Block | Carbide  |

Specially designed tools are available for any standard apllication.

We can customize tools as per your exact needs.

#### **Product Details:**

**30S Trapezoid Based Bush Hammer Roller With Support:** 





Boreway Machinery Co.,Ltd www.fordiamondtools.com www.diamondtools.top

## boneway'

## Applicable materials









## **About Us:**



#### **Our Service:**

- 1.Low MOQ: It can meet your trial order need well.
- 2.0EM Accepted: We can produce according to your sample or drawings.
- 3.Good Service: We treat our clients as God with high professionalism and passion.
- 4.Good Quality: We have strict quality control system. Good reputation in the market.
- 5. Fast Delivery: We have big discount from forwarder.

#### **FAQ:**

1. How could we know the quality, if we want to order your products?

Please just test them with a very small order, then you will know the quality. At present, so many people in the world to use Chinese products, because of the high quality and most competitive prices. We are professional manufacturer in supplying diamond tools for more than 8 years. Anyway, confirming our products quality, a small tr