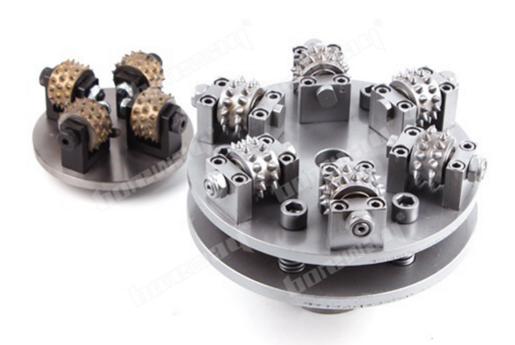

#### Indroduction:

- 1.300MM Double Layers Rotary Bush Hammer Plate is used for grinding the surface of granite, marble, concrete and other materials, grind into a rough surface.
- 2. This tungsten bush hammer plate with the features of high efficiency and long lifespan.
- 3. Impact hammers come in many forms, from simple hand-held hammers to large motors, but the basic functions of the tool are always the same a tapered or pyramidal grid at the end of a large metal block.
- 4.**300MM Double Layers Rotary Bush Hammer Plate** by adjusting the spring elasticity of the bush hammer, the manual grinder pressure can change the grit.
- 5.Its grit can be changed through the adjustment of spring elasticity on bush hammer, manual grinding machine press.

#### feature:

- 1. Fixed on the hold plate of the polishing machine as a polishing tool.
- 2. The disposition of the rollers and their special insert give medium comma finish.
- 3. For grinding floors, can be prepared for the subsequent ground laying materials.
- 4. For processing stone surface, pockmarked texture that looks like naturally weathered rock.
- 5. Used as a scratcher, which has the advantage of being aggressive but gentle enough to not "dig" uncontrolled to the floor surface

# **Product specifications:**

The normal size of **300MM 6 Rollers Rotary Bush Hammer Plate Of Double Layers:** 

| Size  | Туре        | Roller No. | Segmentation No. | Connection     |
|-------|-------------|------------|------------------|----------------|
| 300MM | Grind Plate | 6 roller   | 30S              | 6 Thread Holes |

#### **Product Details:**

**300MM 6 Rollers Rotary Bush Hammer Plate Of Double Layers:** 

Boreway Machinery Co.,Ltd www.fordiamondtools.com www.diamondtools.top