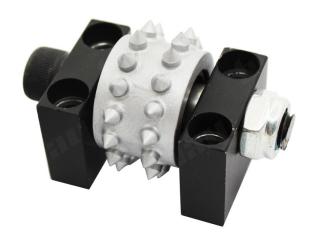

# 30 Rollers Type Rotary Double-Layer Disk Bush Hammer Plate Tools For Stone and Concrete Floor

**30 Rollers Type Rotary Double-Layer Disk** are used on bush hammer plates on manual grinding machines or auto/semi-auto bush hammered machines to process bush hammered litchi surface on granite,marble and other stone surface.

**30 Rollers Type Rotary Double-Layer Disk** is setting on the bush hammer plate install on bush hammer machine.

**Product Details:** 

**30 Rollers Type Rotary Double-Layer Disk** for stone the roughness of the bush hammered surface can be adjusted with our bush hammer through adjustment of spring elasticity on the bush hamme