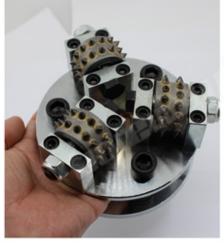

# 30 Rollers Type Rotary Double-Layer Disk Bush Hammer Plate Tools For Stone and Concrete Floor

**30 Rollers Type Rotary Double-Layer Disk** are used on bush hammer plates on manual grinding machines or auto/semi-auto bush hammered machines to process bush hammered litchi surface on granite,marble and other stone surface.

**30 Rollers Type Rotary Double-Layer Disk** is setting on the bush hammer plate install on bush hammer machine.

**Product Details:** 

**30 Rollers Type Rotary Double-Layer Disk** for stone the roughness of the bush hammered surface can be adjusted with our bush hammer through adjustment of spring elasticity on the bush hamme

# Teeth Number: 30Pcs

Material: Alloy Metal