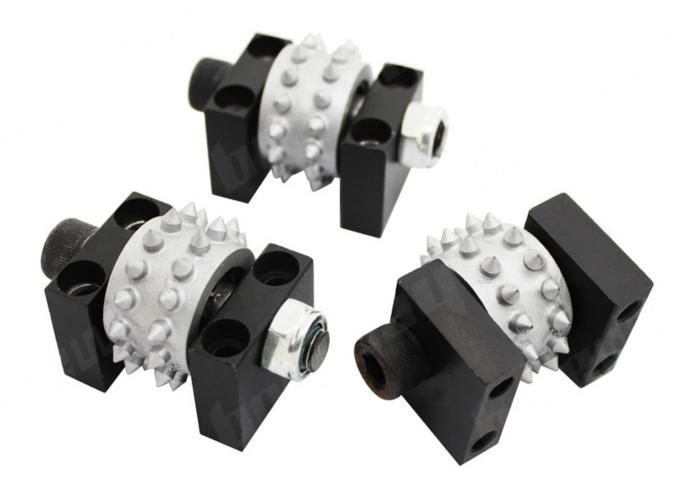

#### **Installation Effect:**

**30 Rollers Type Rotary Double-Layer Disk** is used on bush hammer plate, For double-layer disks, sinking single-layer disks.

### **Application Machine:**

30 Rollers Type Rotary Double-Layer Disk can be adjusted with our bush hammer

through adjustment of spring elasticity on the bush hammer, or through the pressure of the manual grinding machine.