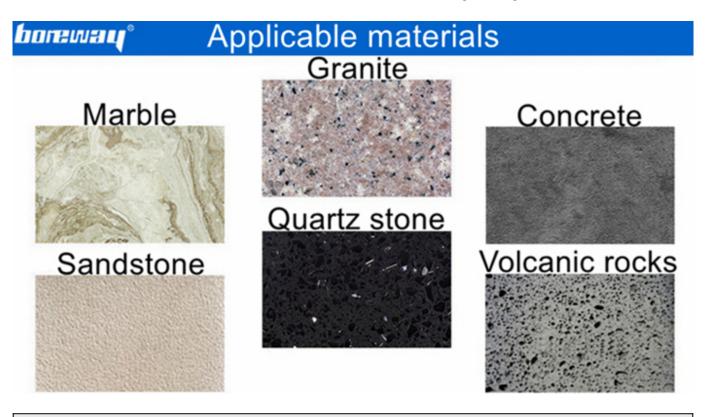

# 30 Rollers Type Rotary Double-Layer Disk Bush Hammer Plate Tools For Stone and Concrete Floor

**30 Rollers Type Rotary Double-Layer Disk** are used on bush hammer plates on manual grinding machines or auto/semi-auto bush hammered machines to process bush hammered litchi surface on granite,marble and other stone surface.

### **Application:**

**30 Rollers Type Rotary Double-Layer Disk** is used on bush hammer plate, also used as a design element to create a profile just like Litchi surface. We are devote ourselves to provide high quality product and helping you down comprehensive cost to get more benefit. And the 30s Diamond Litchi Bush Hammer Roller is suitable for floor grinding.