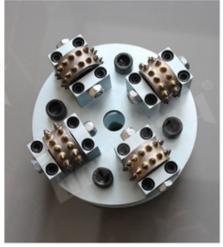

# 30 Rollers Type Rotary Double-Layer Disk Bush Hammer Plate Tools For Stone and Concrete Floor

**30 Rollers Type Rotary Double-Layer Disk** are used on bush hammer plates on manual grinding machines or auto/semi-auto bush hammered machines to process bush hammered litchi surface on granite,marble and other stone surface.

#### **Installation Effect:**

**30 Rollers Type Rotary Double-Layer Disk** is used on bush hammer plate, For double-layer disks, sinking single-layer disks.