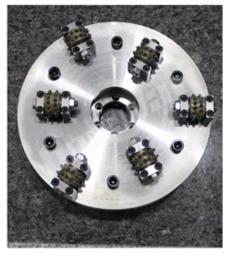

### **Related Products:**

45S Diamond Bush Hammer Roller 5 Inch 125mm Bush Hammered Wheel Plate