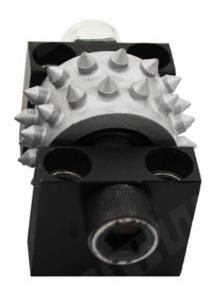

# 30 Rollers Type Rotary Double-Layer Disk Bush Hammer Plate Tools For Stone and Concrete Floor

**30 Rollers Type Rotary Double-Layer Disk** are used on bush hammer plates on manual grinding machines or auto/semi-auto bush hammered machines to process bush hammered litchi surface on granite,marble and other stone surface.

**30 Rollers Type Rotary Double-Layer Disk** is setting on the bush hammer plate install on bush hammer machine.

**Product Details:** 

**30 Rollers Type Rotary Double-Layer Disk** for stone the roughness of the bush hammered surface can be adjusted with our bush hammer through adjustment of spring elasticity on the bush hamme