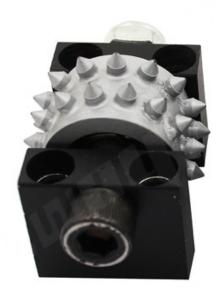

# 30 Rollers Type Rotary Double-Layer Disk Bush Hammer Plate Tools For Stone and Concrete Floor

**30 Rollers Type Rotary Double-Layer Disk** are used on bush hammer plates on manual grinding machines or auto/semi-auto bush hammered machines to process bush hammered litchi surface on granite,marble and other stone surface.

**30 Rollers Type Rotary Double-Layer Disk** is setting on the bush hammer plate install on bush hammer machine.