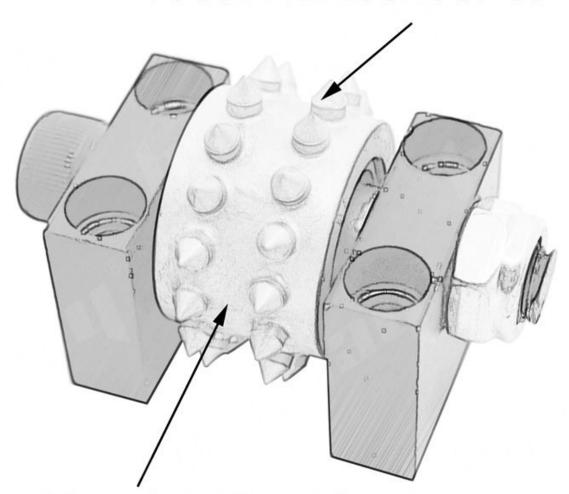

# Teeth Number: 30Pcs

Material: Alloy Metal

#### **Installation Effect:**

**30 Rollers Type Rotary Double-Layer Disk** is used on bush hammer plate, For double-layer disks, sinking single-layer disks.