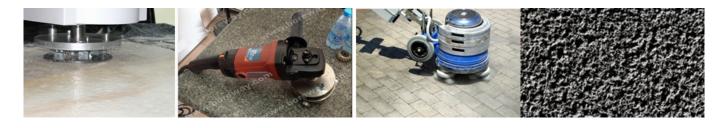

### **Application Machine:**

30 Rollers Type Rotary Double-Layer Disk can be adjusted with our bush hammer

through adjustment of spring elasticity on the bush hammer, or through the pressure of the manual grinding machine.

### **Application:**

**30 Rollers Type Rotary Double-Layer Disk** is used on bush hammer plate, also used as a design element to create a profile just like Litchi surface. We are devote ourselves to provide high quality product and helping you down comprehensive cost to get more benefit. And the 30s Diamond Litchi Bush Hammer Roller is suitable for floor grinding.