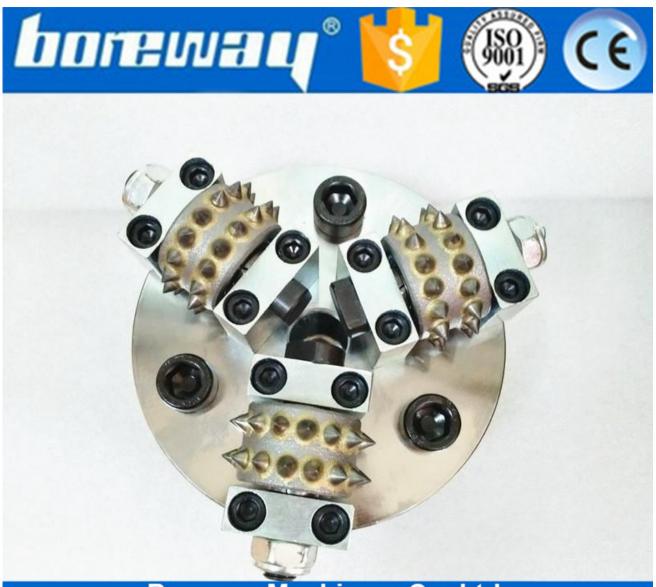

## **Product Details:**

30 Pins Carbide Bush Hammer Roller With Support:

Boreway Machinery Co.,Ltd www.fordiamondtools.com www.diamondtools.top Applicable to 125MM Bush Hammer Plate With 3 Rollers:

Boreway Machinery Co.,Ltd www.fordiamondtools.com www.diamondtools.top