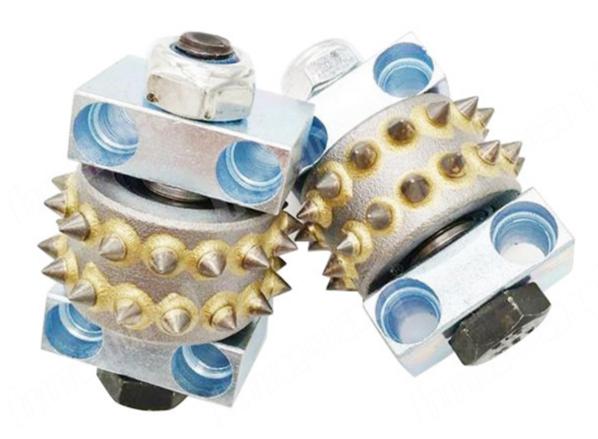

### **Introduction:**

- 1.30S Bush Hammer Roller With Support are also used as a design element to create a profile just like Litchi surface.
- 2. They are also used as a design element to create a profile just like Lirchi surface.
- 3.We are devote ourselves to provide high quality product and helping you down comprehensive cost to get more benefit. And the 30s bush hammer roller with support is suitable for floor grinding.
- 4.30S Bush Hammer Roller With Support for stone the roughness of the bush hammered surface can be adjusted with our bush hammer through adjustment of spring elasticity on the bush hammer, or through the pressure of the manual grinding machine.
- 5.It is used to surface fabricating, making bush hammered effects for stone products, remove coating or texture concrete, effectively to make a non-slick profile suitable for both inside and outside environments.
- 6. The grit of bush hammer face can be adjusted and the size of adaptor decide to its machine, other specifications can be customized according to requirements.

### **Features:**

- **30 Pins Carbide Bush Hammer Roller With Support** usually used in the following aspects:
- 1. For floor preparation before laying new coatings;
- 2. To remove old glue and resin coatings, in particular thick resins;
- 3. For grinding floors, make the ground rough and do antiskid treatment;
- 4. For grinding floors, can be prepared for the subsequent ground laying materials;
- 5. For processing stone surface, pockmarked texture that looks like naturally weathered rock.

## **Product Details:**

30 Pins Carbide Bush Hammer Roller With Support:

Boreway Machinery Co.,Ltd www.fordiamondtools.com www.diamondtools.top Applicable to 125MM Bush Hammer Plate With 3 Rollers:

Boreway Machinery Co.,Ltd www.fordiamondtools.com www.diamondtools.top