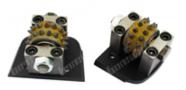

#### **Application:**

**Grinding Stone Marble Granite Concrete 30 Pins Bush Hammer Rollers** with Support are also used as a design element to create a profile just like Litchi surface. We are devote ourselves to provide high quality product and helping you down comprehensive cost to get more benefit. And the 30S Bush Hammer Roller with Support is suitable for floor grinding.

#### **Applications Machine:**

It for stone the roughness of **Grinding Stone Marble Granite Concrete 30 Pins Bush Hammer Rollers** surface can be adjusted with our bush hammer through adjustment of spring elasticity on the bush hammer, or through the pressure of the manual grinding machine.