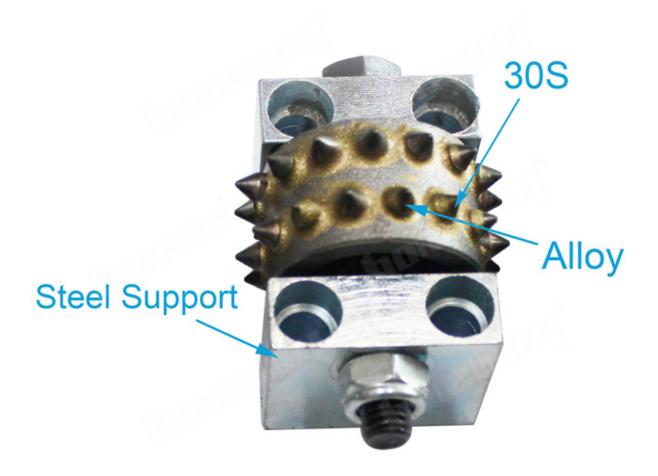

#### **Grinding Stone Marble Granite Concrete 30 Pins Bush Hammer Rollers**

**Grinding Stone Marble Granite Concrete 30 Pins Bush Hammer Rollers** is used to surface fabricating, making bush hammered effects for stone products, remove coating or texture concrete, effectively to make a non-slick profile suitable for both inside and outside environments.

## **Specifications:**

The normal size of **Grinding Stone Marble Granite Concrete 30 Pins Bush Hammer Rollers**:

| Grains No. | Inner Hole | Туре  | Material        |
|------------|------------|-------|-----------------|
| 305        | 10MM       | Block | Alloy And Steel |

#### **Application:**

**Grinding Stone Marble Granite Concrete 30 Pins Bush Hammer Rollers** with Support are also used as a design element to create a profile just like Litchi surface. We are devote ourselves to provide high quality product and helping you down comprehensive cost to get more benefit. And the 30S Bush Hammer Roller with Support is suitable for floor grinding.