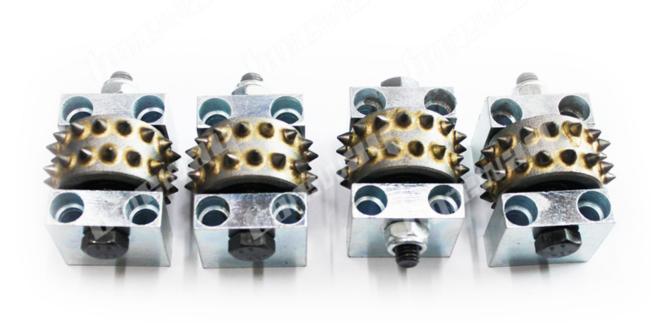

#### **Grinding Stone Marble Granite Concrete 30 Pins Bush Hammer Rollers**

**Grinding Stone Marble Granite Concrete 30 Pins Bush Hammer Rollers** is used to surface fabricating, making bush hammered effects for stone products, remove coating or texture concrete, effectively to make a non-slick profile suitable for both inside and outside environments.

**30 Pins Bush Hammer Rollers** face can be adjusted and the size of adaptor decide to its machine, other specifications can be customized according to requirements.

#### **Product Details:**

**Grinding Stone Marble Granite Concrete 30 Pins Bush Hammer Rollers** is used to surface fabricating, making bush hammered effects for stone products, remove coating or texture concrete, effectively to make a non-slick profile suitable for both inside and outside environments.

## **Specifications:**

The normal size of **Grinding Stone Marble Granite Concrete 30 Pins Bush Hammer Rollers**:

| Grains No. | Inner Hole | Туре  | Material        |
|------------|------------|-------|-----------------|
| 305        | 10MM       | Block | Alloy And Steel |