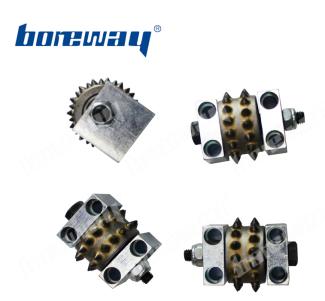

#### **Grinding Stone Marble Granite Concrete 30 Pins Bush Hammer Rollers**

**Grinding Stone Marble Granite Concrete 30 Pins Bush Hammer Rollers** is used to surface fabricating, making bush hammered effects for stone products, remove coating or texture concrete, effectively to make a non-slick profile suitable for both inside and outside environments.

#### **Product Details:**

**Grinding Stone Marble Granite Concrete 30 Pins Bush Hammer Rollers** is used to surface fabricating, making bush hammered effects for stone products, remove coating or texture concrete, effectively to make a non-slick profile suitable for both inside and outside environments.

## **Specifications:**

The normal size of **Grinding Stone Marble Granite Concrete 30 Pins Bush Hammer Rollers**:

| Grains No. | Inner Hole | Туре  | Material        |
|------------|------------|-------|-----------------|
| 305        | 10MM       | Block | Alloy And Steel |