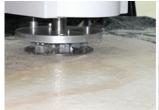

#### **Grinding Stone Marble Granite Concrete 30 Pins Bush Hammer Rollers**

**Grinding Stone Marble Granite Concrete 30 Pins Bush Hammer Rollers** is used to surface fabricating, making bush hammered effects for stone products, remove coating or texture concrete, effectively to make a non-slick profile suitable for both inside and outside environments.

#### **Application:**

**Grinding Stone Marble Granite Concrete 30 Pins Bush Hammer Rollers** with Support are also used as a design element to create a profile just like Litchi surface. We are devote ourselves to provide high quality product and helping you down comprehensive cost to get more benefit. And the 30S Bush Hammer Roller with Support is suitable for floor grinding.