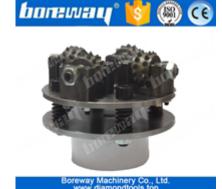

#### **Grinding Stone Marble Granite Concrete 30 Pins Bush Hammer Rollers**

**Grinding Stone Marble Granite Concrete 30 Pins Bush Hammer Rollers** is used to surface fabricating, making bush hammered effects for stone products, remove coating or texture concrete, effectively to make a non-slick profile suitable for both inside and outside environments.

**30 Pins Bush Hammer Rollers** face can be adjusted and the size of adaptor decide to its machine, other specifications can be customized according to requirements.

## **Specifications:**

The normal size of **Grinding Stone Marble Granite Concrete 30 Pins Bush Hammer Rollers**:

| Grains No. | Inner Hole | Туре  | Material        |
|------------|------------|-------|-----------------|
| 305        | 10MM       | Block | Alloy And Steel |