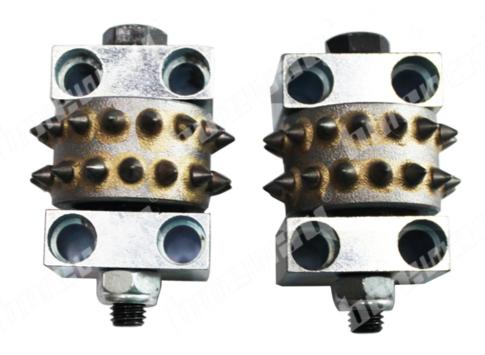

#### **Grinding Stone Marble Granite Concrete 30 Pins Bush Hammer Rollers**

**Grinding Stone Marble Granite Concrete 30 Pins Bush Hammer Rollers** is used to surface fabricating, making bush hammered effects for stone products, remove coating or texture concrete, effectively to make a non-slick profile suitable for both inside and outside environments.

## **Specifications:**

The normal size of **Grinding Stone Marble Granite Concrete 30 Pins Bush Hammer Rollers**:

| Grains No. | Inner Hole | Туре  | Material        |
|------------|------------|-------|-----------------|
| 305        | 10MM       | Block | Alloy And Steel |

#### **Application:**

**Grinding Stone Marble Granite Concrete 30 Pins Bush Hammer Rollers** with Support are also used as a design element to create a profile just like Litchi surface. We are devote ourselves to provide high quality product and helping you down comprehensive cost to get more benefit. And the 30S Bush Hammer Roller with Support is suitable for floor grinding.