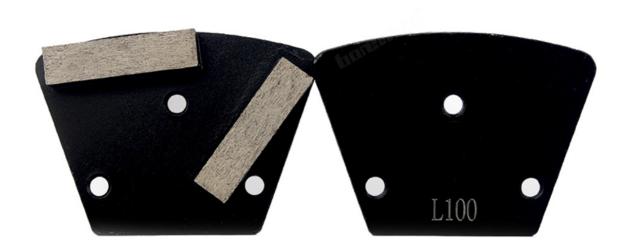

#### **Picture:**

3 pcs Diamond Trapezoid Metal Grinding Block With Two Segment Three Holes For Concrete Floor Grinding

# **Specification:**

3 pcs Diamond Trapezoid Metal Grinding Block With Two Segment Three Holes For Concrete Floor Grinding

| Product name                                                           | Grit          | Туре                                                                       | Applicable materials                                                    |
|------------------------------------------------------------------------|---------------|----------------------------------------------------------------------------|-------------------------------------------------------------------------|
| Diamond Trapezoid Metal Grinding Block<br>With Two Segment Three Holes | 50#,100#,200# | Trapezoid grinding<br>blocks<br>HTC grinding blocks<br>PCD grinding blocks | Stone floor<br>Epoxy floor<br>Concrete floor<br>Glue and paint<br>floor |