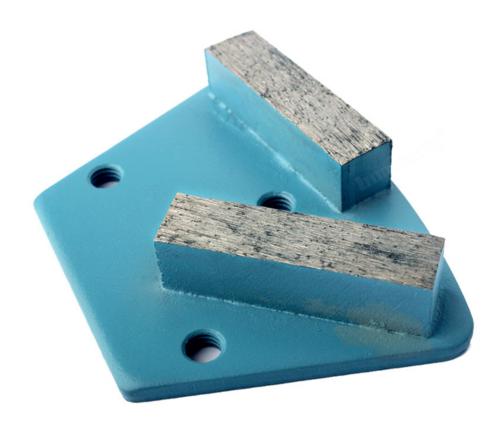

#### **Picture:**

3 pcs Diamond Trapezoid Metal Grinding Block With Two Segment Three Holes For Concrete Floor Grinding

# **Specification:**

3 pcs Diamond Trapezoid Metal Grinding Block With Two Segment Three Holes For Concrete Floor Grinding

| Product name                                                           | Grit          | Туре                                                                       | Applicable materials                                                    |
|------------------------------------------------------------------------|---------------|----------------------------------------------------------------------------|-------------------------------------------------------------------------|
| Diamond Trapezoid Metal Grinding Block<br>With Two Segment Three Holes | 50#,100#,200# | Trapezoid grinding<br>blocks<br>HTC grinding blocks<br>PCD grinding blocks | Stone floor<br>Epoxy floor<br>Concrete floor<br>Glue and paint<br>floor |