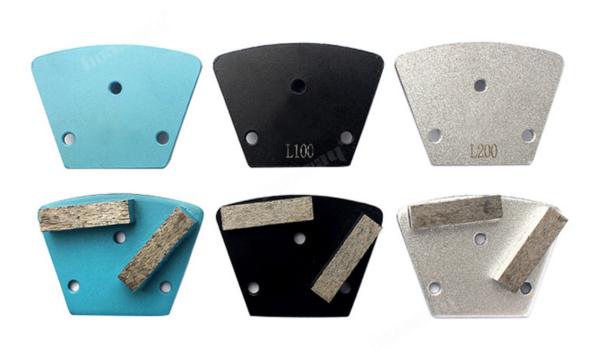

#### **Picture:**

3 pcs Diamond Trapezoid Metal Grinding Block With Two Segment Three Holes For Concrete Floor Grinding

# **Specification:**

3 pcs Diamond Trapezoid Metal Grinding Block With Two Segment Three Holes For Concrete Floor Grinding

| Product name                                                           | Grit          | Туре                                                                       | Applicable materials                                                    |
|------------------------------------------------------------------------|---------------|----------------------------------------------------------------------------|-------------------------------------------------------------------------|
| Diamond Trapezoid Metal Grinding Block<br>With Two Segment Three Holes | 50#,100#,200# | Trapezoid grinding<br>blocks<br>HTC grinding blocks<br>PCD grinding blocks | Stone floor<br>Epoxy floor<br>Concrete floor<br>Glue and paint<br>floor |