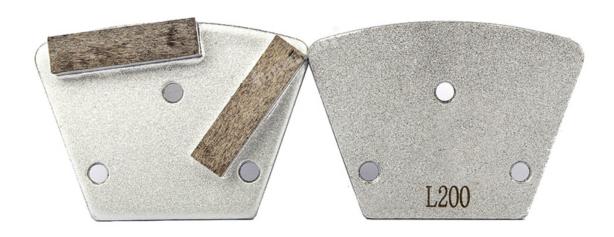

#### **Picture:**

3 pcs Diamond Trapezoid Metal Grinding Block With Two Segment Three Holes For Concrete Floor Grinding

# **Specification:**

3 pcs Diamond Trapezoid Metal Grinding Block With Two Segment Three Holes For Concrete Floor Grinding

| Product name                                                           | Grit          | Туре                                                                       | Applicable materials                                                    |
|------------------------------------------------------------------------|---------------|----------------------------------------------------------------------------|-------------------------------------------------------------------------|
| Diamond Trapezoid Metal Grinding Block<br>With Two Segment Three Holes | 50#,100#,200# | Trapezoid grinding<br>blocks<br>HTC grinding blocks<br>PCD grinding blocks | Stone floor<br>Epoxy floor<br>Concrete floor<br>Glue and paint<br>floor |