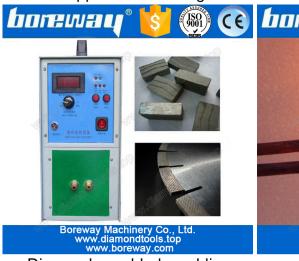

### **Specification of High frequency induction welding machines:**

| Parameters                   | Numerical                 |                           |                    |
|------------------------------|---------------------------|---------------------------|--------------------|
| Input voltage                | Single-phase 220V 50/60HZ | Three phase 380V, 50/60HZ | Three-phase 380V   |
| The operating voltage        | 220 V                     | 340-430 V                 | 380V               |
| Power                        | 20 KW                     | 25 KW                     | 30 KW              |
| Out current                  | 200-1050 A                | 200-1200 A                | 400-1500 A         |
| Work frequency               | 30-100 KHZ                | 30-80 KHZ                 | 30-80 KHZ          |
| Rated duty cycle             | 100%                      | 100%                      | 100%               |
| Power factor                 | ≥95                       | ≥95                       | ≥95                |
| Temperature of cooling water | ≤ 40°C                    | ≤ 40°C                    | ≤ 40°C             |
| Cooling water Pressure       | 0.06-0.12 Mpa             | 0.06Mpa-0.12Mpa           | 0.06Mpa-0.12Mpa    |
| Cooling watering flow        | 7.5 L/min                 | 7.3 L/min                 | 7.5 L/min          |
| Main host size and weight    | 620mm*290mm*500mm 25kg    | 560*220*590mm 22kg        | 600*255*540mm 35Kg |
| Extension size and weight    | Optional                  | Optional                  | 450*255*390mm 30KG |

The following shows only part of the product, other products can be customized according to your needs

If you do not find the product you want, please contact us for more products details.

Non-conventional tools welding

Iron pipe welding

Copper tube welding

Diamond saw blade welding

Multi-site welding

A variety of materials welding

Annex:Foot switch/hand-press switch,heating coil(can be customized),water pipes,water pumps(need to buy).