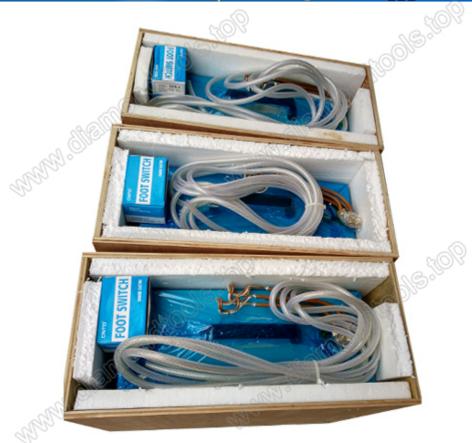

#### Packing:

High frequency induction welding machine packing in the wooden.

We can also pack the welding machine according to your requirements.

Special specifications need to be negotiated for delivery times.