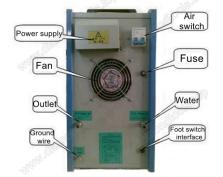

### **Specification of High frequency induction welding machines:**

| Parameters                   | Numerical                 |                           |                    |
|------------------------------|---------------------------|---------------------------|--------------------|
| Input voltage                | Single-phase 220V 50/60HZ | Three phase 380V, 50/60HZ | Three-phase 380V   |
| The operating voltage        | 220 V                     | 340-430 V                 | 380V               |
| Power                        | 20 KW                     | 25 KW                     | 30 KW              |
| Out current                  | 200-1050 A                | 200-1200 A                | 400-1500 A         |
| Work frequency               | 30-100 KHZ                | 30-80 KHZ                 | 30-80 KHZ          |
| Rated duty cycle             | 100%                      | 100%                      | 100%               |
| Power factor                 | ≥95                       | ≥95                       | ≥95                |
| Temperature of cooling water | ≤ 40°C                    | ≤ 40°C                    | ≤ 40°C             |
| Cooling water Pressure       | 0.06-0.12 Mpa             | 0.06Mpa-0.12Mpa           | 0.06Mpa-0.12Mpa    |
| Cooling watering flow        | 7.5 L/min                 | 7.3 L/min                 | 7.5 L/min          |
| Main host size and weight    | 620mm*290mm*500mm 25kg    | 560*220*590mm 22kg        | 600*255*540mm 35Kg |
| Extension size and weight    | Optional                  | Optional                  | 450*255*390mm 30KG |