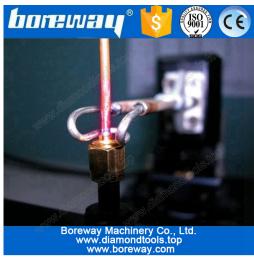

#### **Brief introduction:**

The 3 Phase 380v 25kw High Frequency Induction Heating Machine For Iron Pipe Welding uses a series resonant circuit , the resonant output low voltage , high current frequency power by high-frequency transformer ; This high frequency welding machine is our newest generation products, using MOSFET power devices and our newest generation variable flow control technology, equipment a very simple structure , high reliability , low maintenance, customer self- maintenance convenience , is currently one of the most widely used welding machine.

Iron pipe welding

Copper tube welding

Diamond saw blade welding

Multi-site welding

A variety of materials welding

Annex:Foot switch/hand-press switch,heating coil(can be customized),water pipes,water pumps(need to buy).