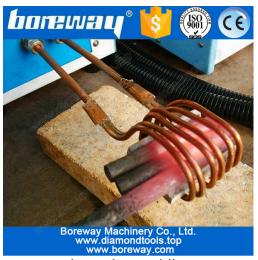

Iron pipe welding

Copper tube welding

Diamond saw blade welding

Multi-site welding

A variety of materials welding

Annex:Foot switch/hand-press switch,heating coil(can be customized),water pipes,water pumps(need to buy).