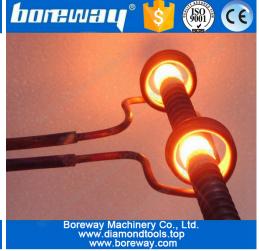

#### **Brief introduction:**

The 3 Phase 380v 25kw High Frequency Induction Heating Machine For Iron Pipe Welding uses a series resonant circuit , the resonant output low voltage , high current frequency power by high-frequency transformer ; This high frequency welding machine is our newest generation products, using MOSFET power devices and our newest generation variable flow control technology, equipment a very simple structure , high reliability , low maintenance, customer self- maintenance convenience , is currently one of the most widely used welding machine.

Iron pipe welding

Copper tube welding

Diamond saw blade welding

Multi-site welding

A variety of materials welding

Annex:Foot switch/hand-press switch,heating coil(can be customized),water pipes,water pumps(need to buy).