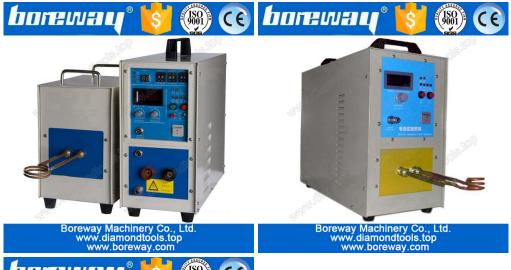

#### **Brief introduction:**

The 3 Phase 380v 25kw High Frequency Induction Heating Machine For Iron Pipe Welding uses a series resonant circuit , the resonant output low voltage , high current frequency power by high-frequency transformer ; This high frequency welding machine is our newest generation products, using MOSFET power devices and our newest generation variable flow control technology, equipment a very simple structure , high reliability , low maintenance, customer self- maintenance convenience , is currently one of the most widely used welding machine.

### **Specification of High frequency induction welding machines:**

| Parameters                   | Numerical                 |                           |                    |
|------------------------------|---------------------------|---------------------------|--------------------|
| Input voltage                | Single-phase 220V 50/60HZ | Three phase 380V, 50/60HZ | Three-phase 380V   |
| The operating voltage        | 220 V                     | 340-430 V                 | 380V               |
| Power                        | 20 KW                     | 25 KW                     | 30 KW              |
| Out current                  | 200-1050 A                | 200-1200 A                | 400-1500 A         |
| Work frequency               | 30-100 KHZ                | 30-80 KHZ                 | 30-80 KHZ          |
| Rated duty cycle             | 100%                      | 100%                      | 100%               |
| Power factor                 | ≥95                       | ≥95                       | ≥95                |
| Temperature of cooling water | ≤ 40°C                    | ≤ 40°C                    | ≤ 40°C             |
| Cooling water Pressure       | 0.06-0.12 Mpa             | 0.06Mpa-0.12Mpa           | 0.06Mpa-0.12Mpa    |
| Cooling watering flow        | 7.5 L/min                 | 7.3 L/min                 | 7.5 L/min          |
| Main host size and weight    | 620mm*290mm*500mm 25kg    | 560*220*590mm 22kg        | 600*255*540mm 35Kg |
| Extension size and weight    | Optional                  | Optional                  | 450*255*390mm 30KG |