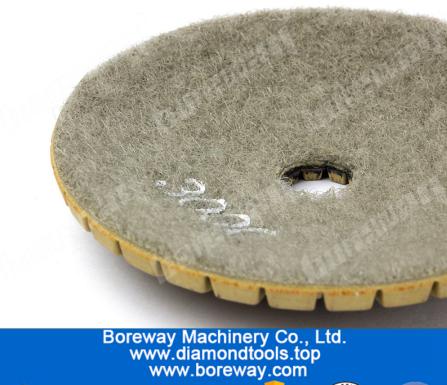

## Introduction:

3" 8pcs Diamond Convex Polishing Pad Bowl Arc Type use for a variety of shapes of natural stone or artificial stone polishing process. It can also be used for decorative stone cleaning, repair and update, and flexible with the needs and habits in various hand grinder, floor refurbished machines, ceramic polishing machine, grinder, grinding machines horizon. From coarse to fine resolution number, the last polish, Until Get over polishing effect.

## Feature:

- 1. Widely used in stone processing, floor treatment, ceramic tile production industry.
- 2.Good sharpness and durable, stable quality, long life, high efficiency, good surface polishing, do not fade.
- 3.It can be flexible with the needs and habits of various hand grinder, ground refurbished machine, ceramic polishing machine.

## **Specification:**

The following are general specifications Diamond Convex Polishing Pad Bowl Arc Type:

|             | , ,       |          |                                  | 3          |
|-------------|-----------|----------|----------------------------------|------------|
| Diameter    | Thickness |          | Grit No.                         | Connection |
|             | Handheld  | Flooring |                                  |            |
| 80mm (3 ")  | 2-3.5mm   | 8-12mm   |                                  | Velcro     |
| 100mm (4 ") |           |          | 50 #, 100 #, 200 #, 400 #, 800 # |            |
| 125mm (5 ") |           |          | 1500 #, 3000 #, Buff             |            |
| 150mm (6 ") |           |          |                                  |            |
| 180mm (7 ") |           |          |                                  |            |