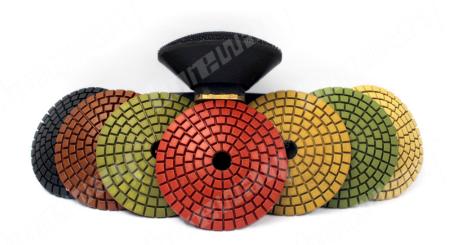

## Introduction:

3" 8pcs Diamond Convex Polishing Pad Bowl Arc Type use for a variety of shapes of natural stone or artificial stone polishing process. It can also be used for decorative stone cleaning, repair and update, and flexible with the needs and habits in various hand grinder, floor refurbished machines, ceramic polishing machine, grinder, grinding machines horizon. From coarse to fine resolution number, the last polish, Until Get over polishing effect.

## Feature:

- 1. Widely used in stone processing, floor treatment, ceramic tile production industry.
- 2.Good sharpness and durable, stable quality, long life, high efficiency, good surface polishing, do not fade.
- 3.It can be flexible with the needs and habits of various hand grinder, ground refurbished machine, ceramic polishing machine.

## **Specification:**

The following are general specifications Diamond Convex Polishing Pad Bowl Arc Type:

|             | , ,       |          |                                  | 3          |
|-------------|-----------|----------|----------------------------------|------------|
| Diameter    | Thickness |          | Grit No.                         | Connection |
|             | Handheld  | Flooring |                                  |            |
| 80mm (3 ")  | 2-3.5mm   | 8-12mm   |                                  | Velcro     |
| 100mm (4 ") |           |          | 50 #, 100 #, 200 #, 400 #, 800 # |            |
| 125mm (5 ") |           |          | 1500 #, 3000 #, Buff             |            |
| 150mm (6 ") |           |          |                                  |            |
| 180mm (7 ") |           |          |                                  |            |