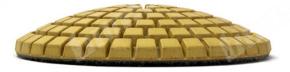

## Introduction:

3" 8pcs Diamond Convex Polishing Pad Bowl Arc Type use for a variety of shapes of natural stone or artificial stone polishing process. It can also be used for decorative stone cleaning, repair and update, and flexible with the needs and habits in various hand grinder, floor refurbished machines, ceramic polishing machine, grinder, grinding machines horizon. From coarse to fine resolution number, the last polish, Until Get over polishing effect.

## Feature:

- 1. Widely used in stone processing, floor treatment, ceramic tile production industry.
- 2.Good sharpness and durable, stable quality, long life, high efficiency, good surface polishing, do not fade.
- 3.It can be flexible with the needs and habits of various hand grinder, ground refurbished machine, ceramic polishing machine.

## **Specification:**

The following are general specifications Diamond Convex Polishing Pad Bowl Arc Type:

|             | , ,       |          |                                  | 3          |
|-------------|-----------|----------|----------------------------------|------------|
| Diameter    | Thickness |          | Grit No.                         | Connection |
|             | Handheld  | Flooring |                                  |            |
| 80mm (3 ")  | 2-3.5mm   | 8-12mm   |                                  | Velcro     |
| 100mm (4 ") |           |          | 50 #, 100 #, 200 #, 400 #, 800 # |            |
| 125mm (5 ") |           |          | 1500 #, 3000 #, Buff             |            |
| 150mm (6 ") |           |          |                                  |            |
| 180mm (7 ") |           |          |                                  |            |