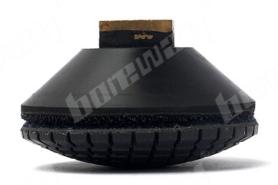

## Introduction:

3" 8pcs Diamond Convex Polishing Pad Bowl Arc Type use for a variety of shapes of natural stone or artificial stone polishing process. It can also be used for decorative stone cleaning, repair and update, and flexible with the needs and habits in various hand grinder, floor refurbished machines, ceramic polishing machine, grinder, grinding machines horizon. From coarse to fine resolution number, the last polish, Until Get over polishing effect.

## Feature:

- 1. Widely used in stone processing, floor treatment, ceramic tile production industry.
- 2.Good sharpness and durable, stable quality, long life, high efficiency, good surface polishing, do not fade.
- 3.It can be flexible with the needs and habits of various hand grinder, ground refurbished machine, ceramic polishing machine.

## **Specification:**

The following are general specifications Diamond Convex Polishing Pad Bowl Arc Type:

|             | , ,       |          |                                  | 3          |
|-------------|-----------|----------|----------------------------------|------------|
| Diameter    | Thickness |          | Grit No.                         | Connection |
|             | Handheld  | Flooring |                                  |            |
| 80mm (3 ")  | 2-3.5mm   | 8-12mm   |                                  | Velcro     |
| 100mm (4 ") |           |          | 50 #, 100 #, 200 #, 400 #, 800 # |            |
| 125mm (5 ") |           |          | 1500 #, 3000 #, Buff             |            |
| 150mm (6 ") |           |          |                                  |            |
| 180mm (7 ") |           |          |                                  |            |