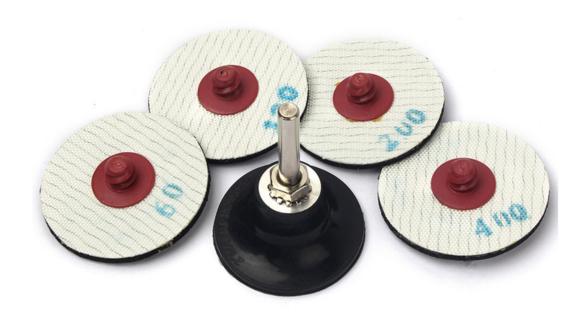

#### Feature:

- 1.Each grit:60#,120# 200# 400#
- 2. Heavy-duty, water resistant, Senior nylon backing
- 3. Special electroplated process provides durability and very long life
- 5. Quick Change Roloc discs make grade changes easy

2inch Roloc Rotary Abrasive Diamond Discs 120#

Boreway Machinery Co., Ltd. www.diamondtools.top www.boreway.com

Roloc Rotary Abrasive Diamond Discs Shape Wheel With 1 Pad Adapter Holder