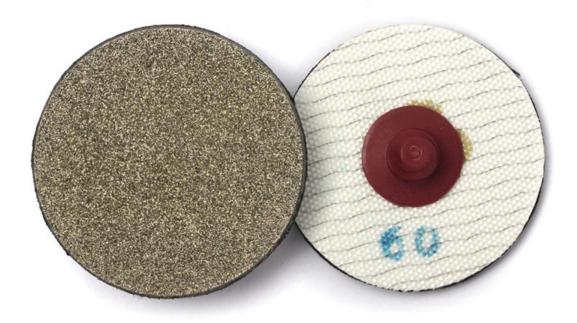

# Picture:

2inch Roloc Rotary Abrasive Diamond Discs Shape Wheel With 1 Pad Adapter Holder

Boreway Machinery Co., Ltd. www.diamondtools.top www.boreway.com

2inch Roloc Rotary Abrasive Diamond Discs 60#

Boreway Machinery Co., Ltd. www.diamondtools.top www.boreway.com