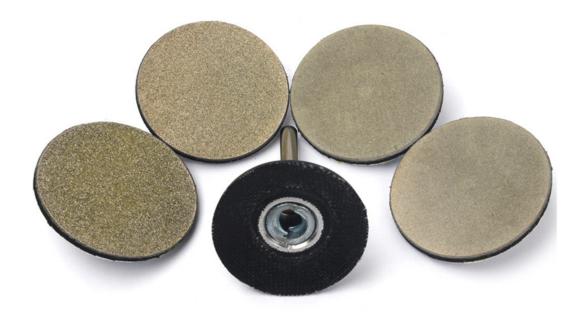

# Picture:

2inch Roloc Rotary Abrasive Diamond Discs Shape Wheel With 1 Pad Adapter Holder

Boreway Machinery Co., Ltd. www.diamondtools.top www.boreway.com

2inch Roloc Rotary Abrasive Diamond Discs 60#

Boreway Machinery Co., Ltd. www.diamondtools.top www.boreway.com