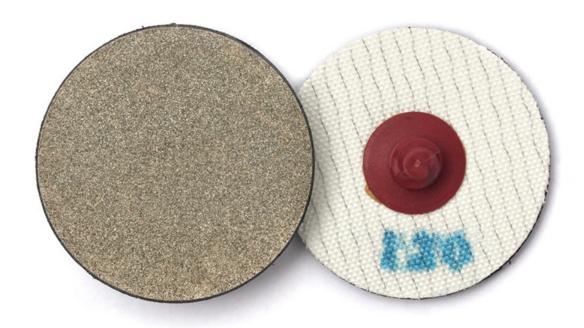

2inch Roloc Rotary Abrasive Diamond Discs 120#

Boreway Machinery Co., Ltd. www.diamondtools.top www.boreway.com

Roloc Rotary Abrasive Diamond Discs Shape Wheel With 1 Pad Adapter Holder