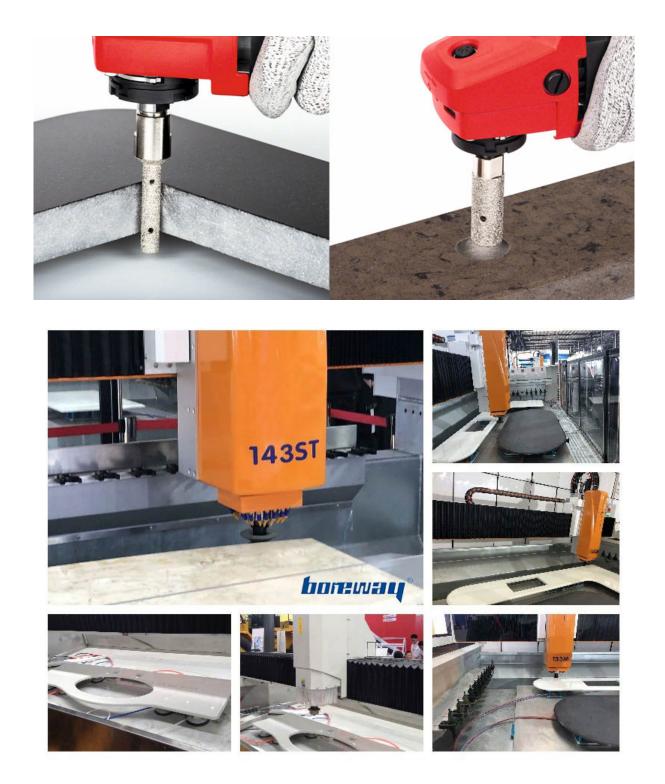

# 25mm Electroplating Grinding Drum Diamond Stone Zero Tolerance Wheel With M14 Connector 100#

**Product Description:** 

Electroplated Diamond Drum Grinding Wheels are used for ideal for concrete, granite, marble, granite Tile, marble tile, travertine, terrazzo, ceramic tile, porcelain tile, artificial and natural stones grinding and milling. Excellent for doing an inside circle, oval, or arc. HIGH-TECH Electroplated Diamond Drum Wheels have a good cutting effect and long working life.(25mm Electroplating Grinding Drum With M14)

1. **Zero Grinding Drum** are mainly used for hole grinding, anchor and blind hole.which is the most effective way to grind and polish the tight radius.

2. Be designed for stock removal on granite marble by grinding away excess stone.

3. **25mm Electroplating Grinding Drum With M14** is the fastest way to remove material after cutting out sink holes.

4. They are used for very aggressive grinding applications and removal of stock on variety materials including granite, concrete, limestone, marble, block, terazzo and more.

**5.** Excellent for doing an inside circle oval or arc.

**6.** High-Tech Electroplated Diamond Drum Wheels have a good cutting effect and long working life.

**25mm Electroplating Grinding Drum With M14** grinding drum wheel is very sharp and applicable for the processing of the grinding of granite, marble, artificial slate worktops.

### **Application:**

25mm Electroplating Grinding Drum With M14 for CNC Machine and Angle grinder.

**25mm Electroplating Grinding Drum With M14** is the fastest way to remove material after cutting out sink holes with a diamond blade, or to shape a radius on the outside edge.