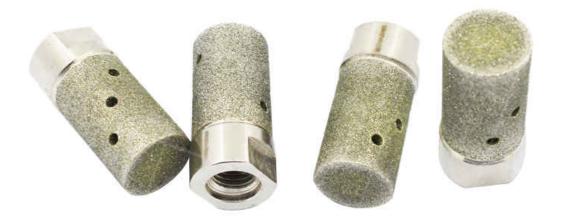

### Boreway Machinery Co.,Ltd www.diamondtools.top www.boreway.net

The followings are **25mm Electroplating Grinding Drum With M14** the normal specifications:

| Diameter | Segment<br>Length | Connector / Bore |
|----------|-------------------|------------------|
| 25mm     | 40mm              | M14              |

Other Specification:

| Diameter      | Segment Length | Bore                           |
|---------------|----------------|--------------------------------|
| 25mm<br>(1")  |                | M14<br>M16<br>5/8"-11<br>1/2"G |
| 50mm<br>(2")  | 35mm<br>40mm   |                                |
| 75mm<br>(3")  | 45mm           |                                |
| 100mm<br>(4") |                |                                |

Other sizes can be customized.

Advantages:

1. Use:Wet and Dry Use

- 2. Application: Granite And Other Hard Stone
- **3. Thread:** M14, 5/8"-11, 1/2G Gas fitting, etc.
- 4. Feature: Convenient for cooling and waste removal (Water Hole)