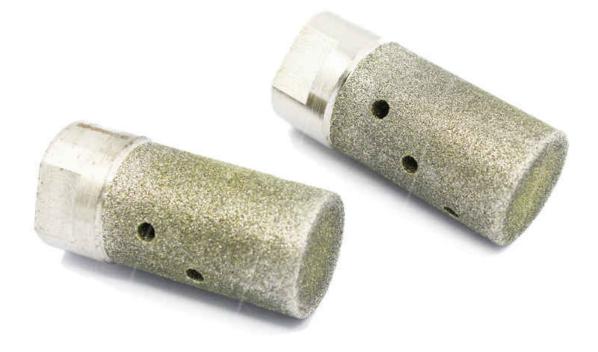

# 25mm Electroplating Grinding Drum Diamond Stone Zero Tolerance Wheel With M14 Connector 100#

**Product Description:** 

Electroplated Diamond Drum Grinding Wheels are used for ideal for concrete, granite, marble, granite Tile, marble tile, travertine, terrazzo, ceramic tile, porcelain tile, artificial and natural stones grinding and milling. Excellent for doing an inside circle, oval, or arc. HIGH-TECH Electroplated Diamond Drum Wheels have a good cutting effect and long working life.(25mm Electroplating Grinding Drum With M14)

1. **Zero Grinding Drum** are mainly used for hole grinding, anchor and blind hole.which is the most effective way to grind and polish the tight radius.

2. Be designed for stock removal on granite marble by grinding away excess stone.

3. **25mm Electroplating Grinding Drum With M14** is the fastest way to remove material after cutting out sink holes.

4. They are used for very aggressive grinding applications and removal of stock on variety materials including granite, concrete, limestone, marble, block, terazzo and more.

**5.** Excellent for doing an inside circle oval or arc.

**6.** High-Tech Electroplated Diamond Drum Wheels have a good cutting effect and long working life.

**25mm Electroplating Grinding Drum With M14** grinding drum wheel is very sharp and applicable for the processing of the grinding of granite, marble, artificial slate worktops.