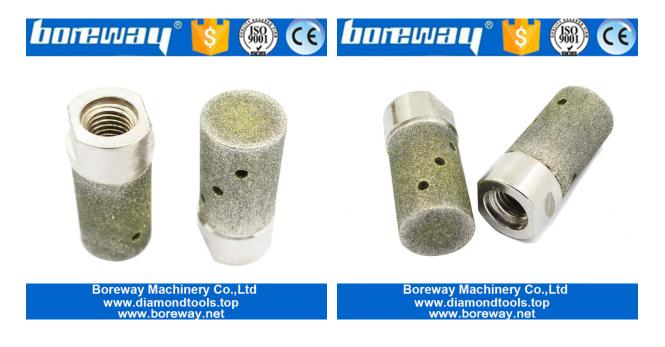

### Boreway Machinery Co.,Ltd www.diamondtools.top www.boreway.net

The followings are **25mm Electroplating Grinding Drum With M14** the normal specifications:

| Diameter | Segment<br>Length | Connector / Bore |
|----------|-------------------|------------------|
| 25mm     | 40mm              | M14              |

Other Specification:

| Diameter      | Segment Length | Bore                           |
|---------------|----------------|--------------------------------|
| 25mm<br>(1")  |                | M14<br>M16<br>5/8"-11<br>1/2"G |
| 50mm<br>(2")  | 35mm<br>40mm   |                                |
| 75mm<br>(3")  | 45mm           |                                |
| 100mm<br>(4") |                |                                |