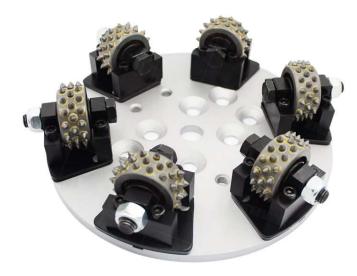

### 250mm Bush Hammer Floor Grinding Plate With 6 Roller 45 Teeth Litchi Surface

### **Specifications:**

The following are normal specifications 250mm Bush Hammer Plate For Litchi Surface:

| Rollers No.:  | 6 T                               |
|---------------|-----------------------------------|
| Grains No:    | 45S                               |
| Diameter:     | 250MM(10 inch)                    |
| Model:        | BW-BHP-F250                       |
| With/Without: | With Support                      |
| Applicable:   | Floor Grinding Machine            |
| Material:     | Tungsten Carbide, Alloy           |
| Usage:        | Granite,Marble,Concrete,Sandstone |

### 250mm Bush Hammer Plate For Litchi Surface

10 inch Bush Hammer Plate For Floor Grinder.