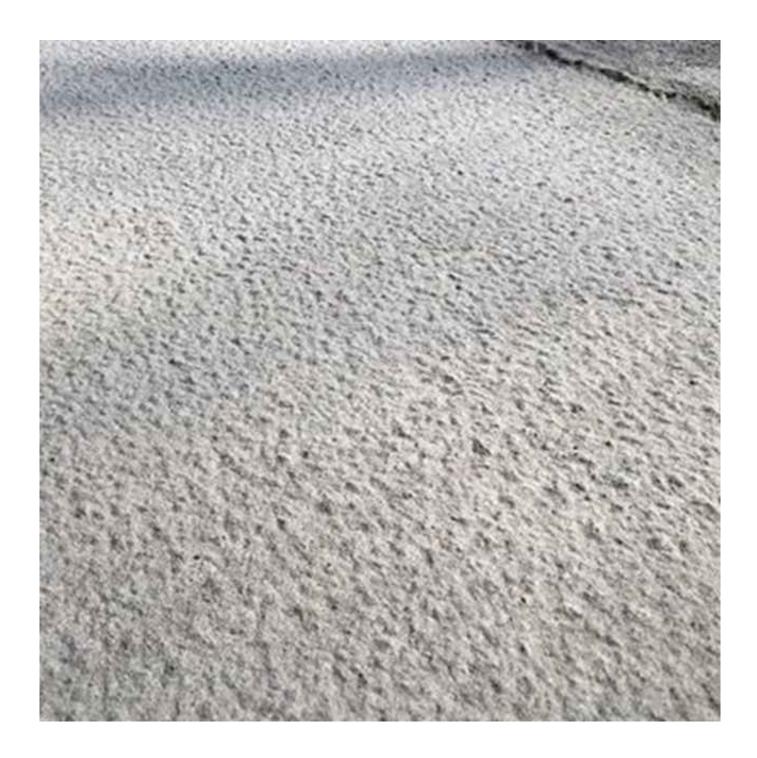

odel:        | BW-BHP-F250                       |
| With/Without: | With Support                      |
| Applicable:   | Floor Grinding Machine            |
| Material:     | Tungsten Carbide, Alloy           |
| Usage:        | Granite,Marble,Concrete,Sandstone |

Plate Diameter can be customized .

Bush Hammer Roller Quantity can be adjuste

Bush Hammer Roller can be 30 teeth,45 teeth ,60 teeth or other specificatin

The above specifications are for reference, other specifications can be ordered by customers.

### **Product Details:**

### 250mm Bush Hammer Plate For Litchi Surface







Boreway Machinery Co.,Ltd www.diamondtools.top www.boreway.net



### Machine:

### 250mm Bush Hammer Plate For Litchi Surface

10 inch Bush Hammer Plate For Floor Grinder.

### **Grinding Effect:**



# **Related Products:**





# About Us:



## **Application:**

HTC BUSH HAMMER is an exclusive special tool designed by for HTC Floor Grinder , for many applications:

- -to scarify any kind of surface.
- -to create orange-peel skin on any surface.

- -to remove glue, varnish and resin coating.
- -to create "face-see effect "on precast panels
- -to break-down thick coating difficult to remove with normal diamond tools.
- -to make safety anti-slip surfaces on marble, granite and natural stones.
- -for floor preparation. Using Bush Hammer, in combination with Diamond Tools, it is possible to prepare in the best way the surface in order to apply correctly the new coating.

### **Our Service:**

- 1. Low order quantity: can meet the trial order you need.
- 2. OEM acceptable: we can produce