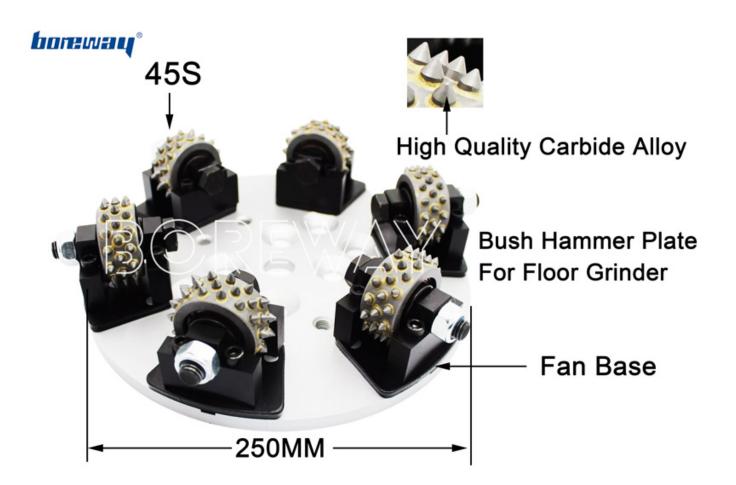

### 250mm Bush Hammer Floor Grinding Plate With 6 Roller 45 Teeth Litchi Surface

### **Specifications:**

The following are normal specifications 250mm Bush Hammer Plate For Litchi Surface:

| Rollers No.:  | 6 T                               |
|---------------|-----------------------------------|
| Grains No:    | 45S                               |
| Diameter:     | 250MM(10 inch)                    |
| Model:        | BW-BHP-F250                       |
| With/Without: | With Support                      |
| Applicable:   | Floor Grinding Machine            |
| Material:     | Tungsten Carbide, Alloy           |
| Usage:        | Granite,Marble,Concrete,Sandstone |

### 250mm Bush Hammer Plate For Litchi Surface

10 inch Bush Hammer Plate For Floor Grinder.