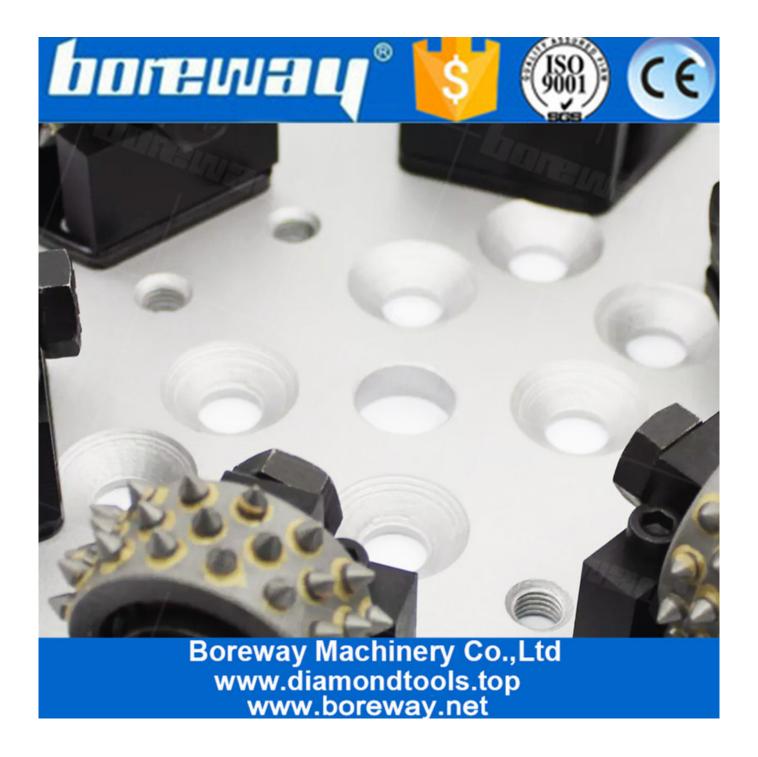

### **Product Details:**

### 250mm Bush Hammer Plate For Litchi Surface

Boreway Machinery Co.,Ltd www.diamondtools.top www.boreway.net

### 250mm Bush Hammer Plate For Litchi Surface

10 inch Bush Hammer Plate For Floor Grinder.