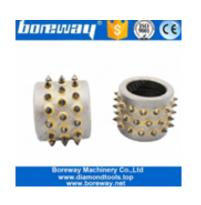

### 250mm Bush Hammer Floor Grinding Plate With 6 Roller 45 Teeth Litchi Surface

### **Specifications:**

The following are normal specifications 250mm Bush Hammer Plate For Litchi Surface:

| Rollers No.:  | 6 T                               |
|---------------|-----------------------------------|
| Grains No:    | 45S                               |
| Diameter:     | 250MM(10 inch)                    |
| Model:        | BW-BHP-F250                       |
| With/Without: | With Support                      |
| Applicable:   | Floor Grinding Machine            |
| Material:     | Tungsten Carbide, Alloy           |
| Usage:        | Granite,Marble,Concrete,Sandstone |

Plate Diameter can be customized .

Bush Hammer Roller Quantity can be adjuste

Bush Hammer Roller can be 30 teeth,45 teeth ,60 teeth or other specificatin

The above specifications are for reference, other specifications can be ordered by customers.