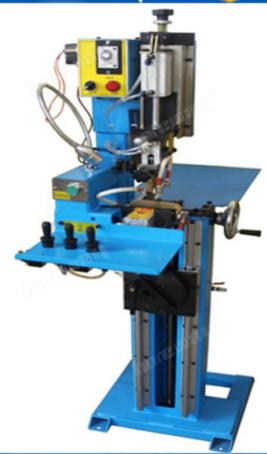

### Introduction:

Low cost high quality diamond saw welding machine -- diameter of welding saw blade: 240~900 mm.Cylinder clamping saw blade base to ensure welding accuracy.Cylinder clamping, ensure that the stress of the matrix welding process is not damaged.In addition, the kind of welding frame can be used for welding gang saw blade after specially modification. Compared with similar welding machine with a high level of automation, positioning accuracy, stability, and long service life.This series of products using user-friendly design, general workers can operate on the machine.

#### **Picture:**

240mm - 900mm Low cost high quality diamond saw blade welding machine

Œ