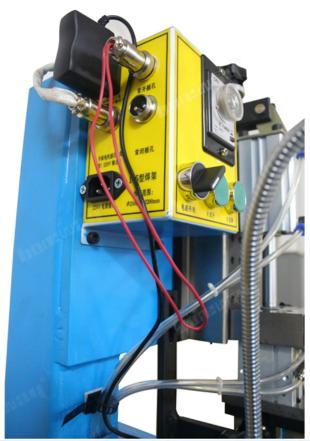

### Introduction:

Low cost high quality diamond saw welding machine -- diameter of welding saw blade: 240~900 mm.Cylinder clamping saw blade base to ensure welding accuracy.Cylinder clamping, ensure that the stress of the matrix welding process is not damaged.In addition, the kind of welding frame can be used for welding gang saw blade after specially modification. Compared with similar welding machine with a high level of automation, positioning accuracy, stability, and long service life.This series of products using user-friendly design, general workers can operate on the machine.

#### **Picture:**

240mm - 900mm Low cost high quality diamond saw blade welding machine

Œ