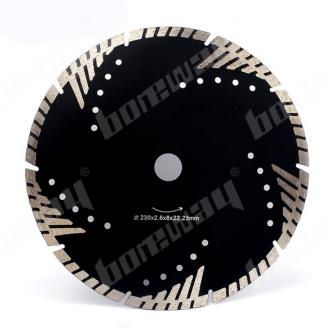

## Introduction:

230mm diamond cutting disc is specially designed to provide fast smooth cutting in a variety of materials including marble, granite, stone and paves, but can also be used on concrete, block, brick and masonry material. This supreme quality super drop turbo blade has specially designed deep segments for extremely fast cutting. The blade segment height is 8 mm and the arbor size is 7/8 inch.

## Picture:

230mm Diamond Cutting Disc Granite Marble Turbo Saw Blade

Boreway Machinery Co., Ltd. www.diamondtools.top www.boreway.com

Boreway Machinery Co., Ltd. www.diamondtools.top www.boreway.com

Boreway Machinery Co., Ltd. www.diamondtools.top www.boreway.com