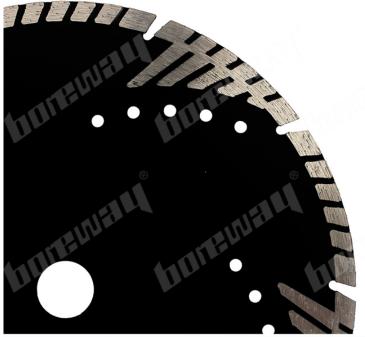

## Picture:

230mm Diamond Cutting Disc Granite Marble Turbo Saw Blade

Boreway Machinery Co., Ltd. www.diamondtools.top www.boreway.com

Boreway Machinery Co., Ltd. www.diamondtools.top www.boreway.com

Boreway Machinery Co., Ltd. www.diamondtools.top www.boreway.com