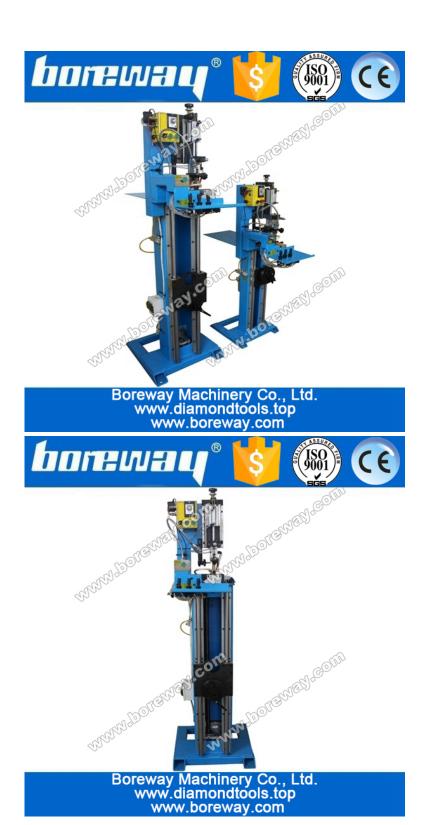

#### **Pictures:**

The following shows are only part of diamond saw blade welding rack, if you want to know more details, please contact us.

BWM-HJ08 diamond circular saw blade welding rack ( Max welding range 1400mm )

BWM-HJ165 diamond circular saw blade welding rack ( Max welding range 2300mm )

Boreway Machinery Co., Ltd. www.diamondtools.top www.boreway.com

Note: This machine doesn't include high frequency Welding machine, air compressor and water pump.