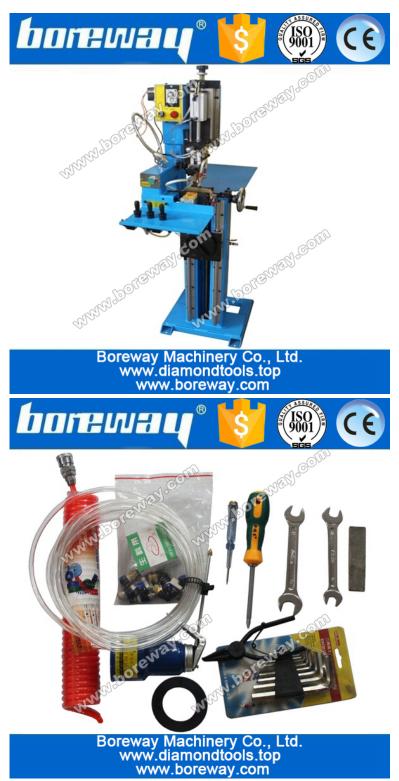

#### **Pictures:**

The following shows are only part of diamond saw blade welding rack, if you want to know more details, please contact us.

BWM-HJ08 diamond circular saw blade welding rack ( Max welding range 1400mm )

BWM-HJ165 diamond circular saw blade welding rack ( Max welding range 2300mm )

Boreway Machinery Co., Ltd. www.diamondtools.top www.boreway.com

Note: This machine doesn't include high frequency Welding machine, air compressor and water pump.