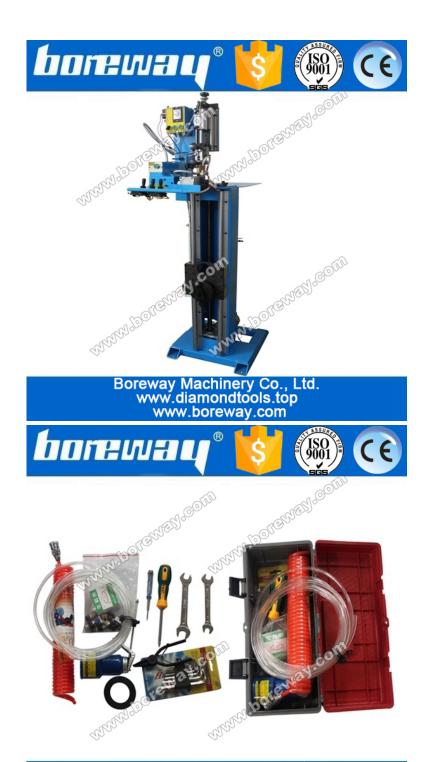

#### **Pictures:**

The following shows are only part of diamond saw blade welding rack, if you want to know more details, please contact us.

BWM-HJ08 diamond circular saw blade welding rack ( Max welding range 1400mm )

BWM-HJ165 diamond circular saw blade welding rack ( Max welding range 2300mm )

Boreway Machinery Co., Ltd. www.diamondtools.top www.boreway.com

Note: This machine doesn't include high frequency Welding machine, air compressor and water pump.