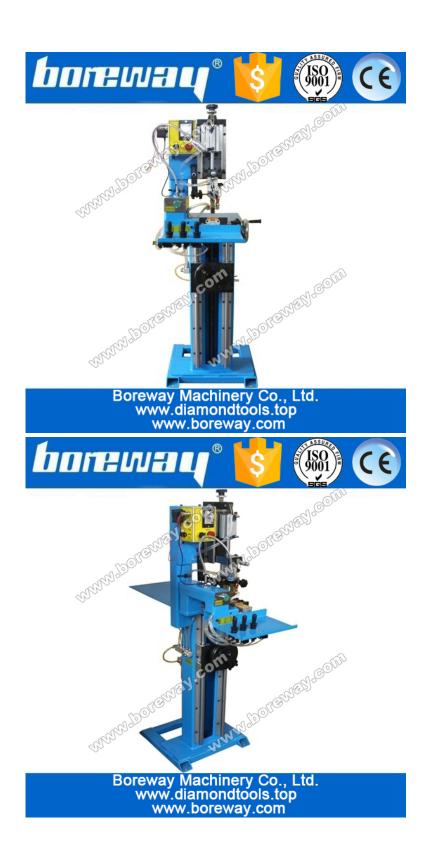

#### **Pictures:**

The following shows are only part of diamond saw blade welding rack, if you want to know more details, please contact us.

BWM-HJ08 diamond circular saw blade welding rack ( Max welding range 1400mm )

BWM-HJ165 diamond circular saw blade welding rack ( Max welding range 2300mm )

Boreway Machinery Co., Ltd. www.diamondtools.top www.boreway.com

Note: This machine doesn't include high frequency Welding machine, air compressor and water pump.