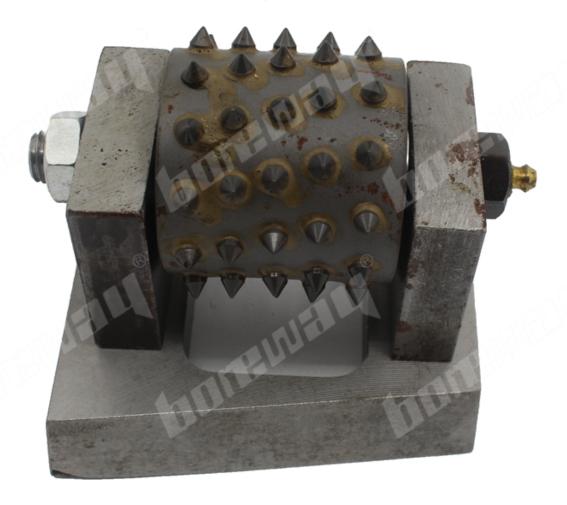

## **Introduction:**

- 1. Bush hammer roller is used for grinding the surface of granite, marble, concrete and other materials, grind into a rough surface, It plays the role of anti-skid and also can play the role of decoration;
- 2. The repeated hit of these carbide tips into stone or concrete surface creates a rough, pockmarked texture that looks like naturally weathered rock;
- 3. This segments of the bush hammer roller is carbides, each roller has 20 segments, this bush hammer roller can be used on floor grinding machine;
- 4. It is suggested that the rotational speed is below 700 RPM, bush hammer tool is 5-6 times faster than manual times, the cost is greatly saved;
- 5. The grit of bush hammer face can be adjusted and the size of adaptor decide to its machine, other specifications can be customized according to requirements.

Other connection and specification can be customized according to need.