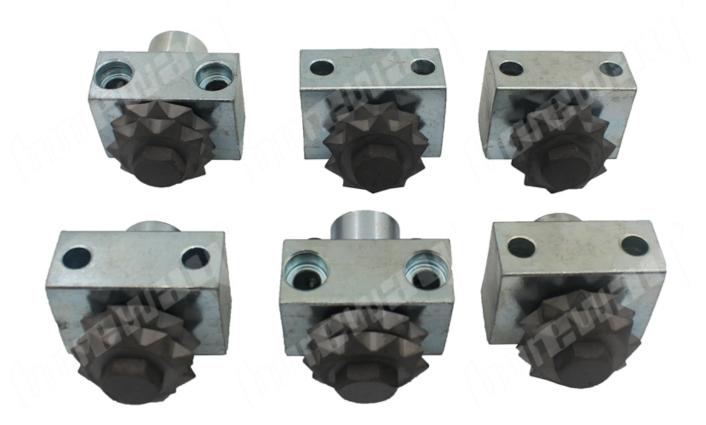

0 | 6                  | 45               |                                       |
|                   |                |     | 4                  | 30               |                                       |
|                   | 10             | 250 | 8                  | 45               |                                       |
|                   |                |     | 5                  | 30               |                                       |
|                   | 12             | 300 | 10                 | 45               |                                       |
|                   |                |     | 6                  | 30               |                                       |

Other connection and specification can be customized according to need.

# **Images:**











If you want know more images, please contact us.

# Related products:

60sbush hammer tool bush hammer frankfurt bush hammer tool





## Contact us:

Fujian Nanan Boreway Machinery Co.,Ltd.

Address: Huahui Center 605, Shuitou Town, Quanzhou, Fujian, China

**Post Code:** 362342

**TEL:** (+86)595-86990206/(+86)18250633812

**FAX:** (+86)595-86990220

WhatsApp: +86-18359335376 Email: boreway04@boreway.net