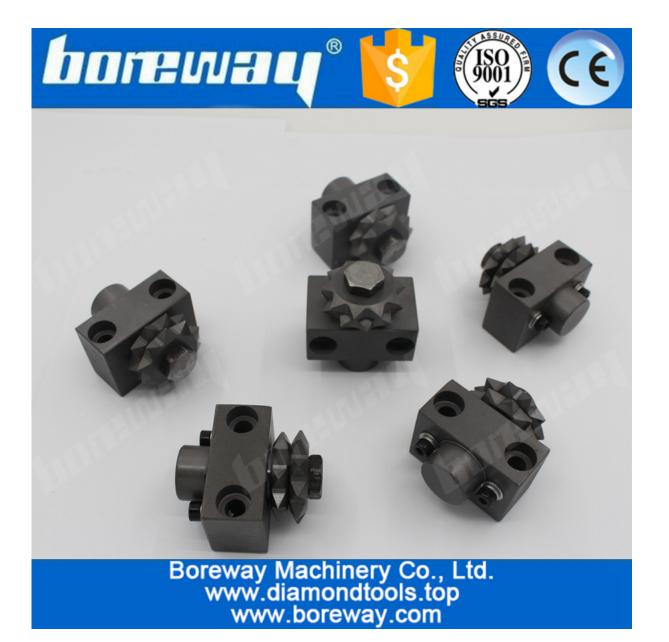

## **Introduction:**

- 1. 20s Star Grinding Head Bush Hammer Roller For Litch Surface is used for grinding the surface of granite, marble, concrete and other materials, grind into a rough surface, It plays the role of anti-skid and also can play the role of decoration;
- 2. The repeated hit of these carbide tips into stone or concrete surface creates a rough, pockmarked texture that looks like naturally weathered rock;
- 3. This segments of the bush hammer roller is carbides, each roller has 20 segments, this bush hammer roller can be used on hand stone polishing machine machine;
- 4. It is suggested that the rotational speed is below 700 RPM, bush hammer tool is 5-6 times faster than manual times, the cost is greatly saved;
- 5. The grit of bush hammer face can be adjusted and the size of adaptor decide to its machine, other specifications can be customized according to requirements.

#### **Features:**

Bush hammer tools usually used in the following aspects:

- 1. For floor preparation before laying new coatings;
- 2. To remove old glue and resin coatings, in particular thick resins;
- 3. For grinding floors, make the ground rough and do antiskid treatment;
- 4. For grinding floors, can be prepared for the subsequent ground laying materials;
- 5. For processing stone surface, pockmarked texture that looks like naturally weathered rock.

#### **Images:**

If you want know more images, please contact us.