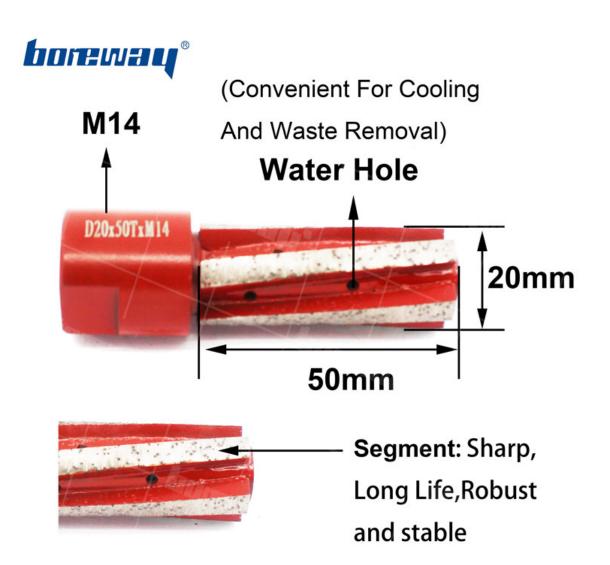

#### **Specification:**

The followings are **20mm Zero Tolerance Counter Top Drum Wheel** the normal specifications:

| Diameter | Segment<br>Length | Connector / Bore |
|----------|-------------------|------------------|
| 20mm     | 50mm              | M14              |

Other sizes can be customized.

**20mm Zero Tolerance Counter Top Drum Wheel** is the most effective tool to grind the tight radius on granite or other stone, it can be a twisted metal drum wheel in 1" 25mm, 2" 50mm, 3" 75mm, 4" 100mm or larger (special size).