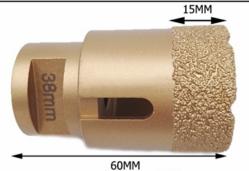

#### Parameter: Vacuum brazed diamond core drill bit

| Brand              | Boreway    |
|--------------------|------------|
| Size               | 20MM-125MM |
| Total Height       | 60MM       |
| Diamond Height     | 15MM       |
| Color              | Golden     |
| Quantity Available | 100000Pcs  |
| Shipping Time      | 30-40days  |

# Other diameters are available upon request.

Picture: Hole Saw Vacuum Brazed Diamond core drill bit

Boreway Machinery Co., Ltd. www.diamondtools.top www.boreway.com

Boreway Machinery Co., Ltd. www.diamondtools.top www.boreway.com