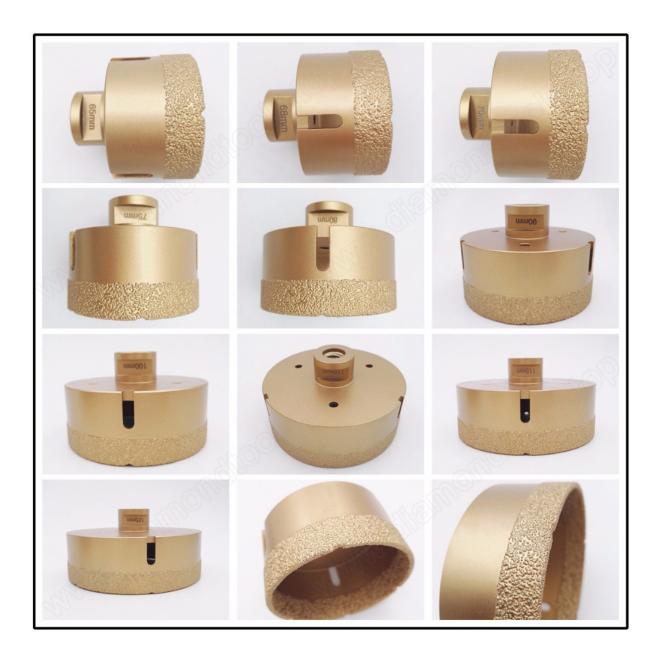

Diameter: 20mm, 25mm, 28mm, 30mm, 32mm, 35mm, 38mm, 43mm, 45mm, 50mm, 55mm, 60mm, 65mm, 68mm, 70mm, 75mm, 80mm, 90mm, 100mm, 110mm, 115mm, 125mm

**Usage: Wet or Dry use** 

**Machinery:** Suitable for stand drilling machines or Electrical hand-held drillers or CNC machines

# Other diameters are available upon request.

Picture: Hole Saw Vacuum Brazed Diamond core drill bit

Boreway Machinery Co., Ltd. www.diamondtools.top www.boreway.com

Boreway Machinery Co., Ltd. www.diamondtools.top www.boreway.com