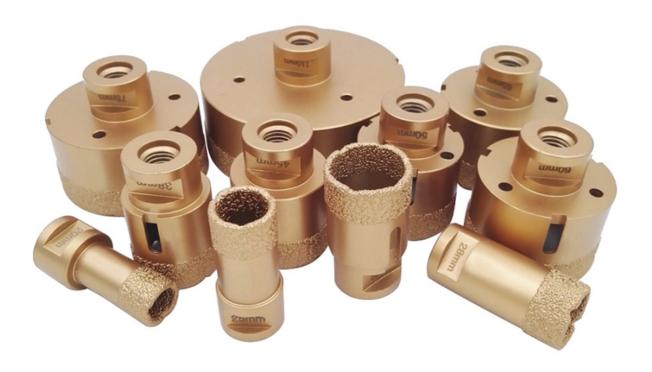

#### Introduction:

**Vacuum brazed diamond core drill bits** are used for drilling various masonry, such as granite, marble, concrete, glass, ceramic tile and brick etc. The core drill bits can be used on cordless & corded angle grinder with M14 spindle.

Diameter: 20mm, 25mm, 28mm, 30mm, 32mm, 35mm, 38mm, 43mm, 45mm, 50mm, 55mm, 60mm, 65mm, 68mm, 70mm, 75mm, 80mm, 90mm, 100mm, 110mm, 115mm, 125mm

**Usage: Wet or Dry use** 

**Machinery:** Suitable for stand drilling machines or Electrical hand-held drillers or CNC machines

# Other diameters are available upon request.

Picture: Hole Saw Vacuum Brazed Diamond core drill bit

Boreway Machinery Co., Ltd. www.diamondtools.top www.boreway.com

Boreway Machinery Co., Ltd. www.diamondtools.top www.boreway.com