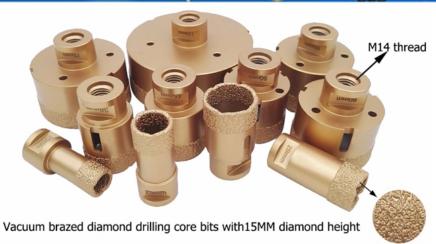

#### Parameter: Vacuum brazed diamond core drill bit

| Brand              | Boreway    |
|--------------------|------------|
| Size               | 20MM-125MM |
| Total Height       | 60MM       |
| Diamond Height     | 15MM       |
| Color              | Golden     |
| Quantity Available | 100000Pcs  |
| Shipping Time      | 30-40days  |