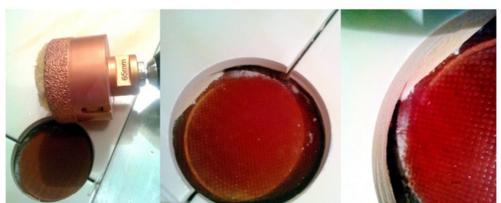

#### **OPERATIONS:**

Please add water for coolant and drill slowly to avoid diamond carbide, affect the service .This bit can be used with a standard electric drill.

Diameter 20mm, 25mm, 28mm, 30mm, 32mm, 35mm, 38mm; 43mm, 45mm, 50mm, 55mm, 60mm, 65mm, 68mm;70mm, 75mm, 80mm, 90mm, 100mm, 110mm, 115mm, 125mm

Dry/wet drilling

for porcelain tile, granite, marble, stone, Masonry, brick