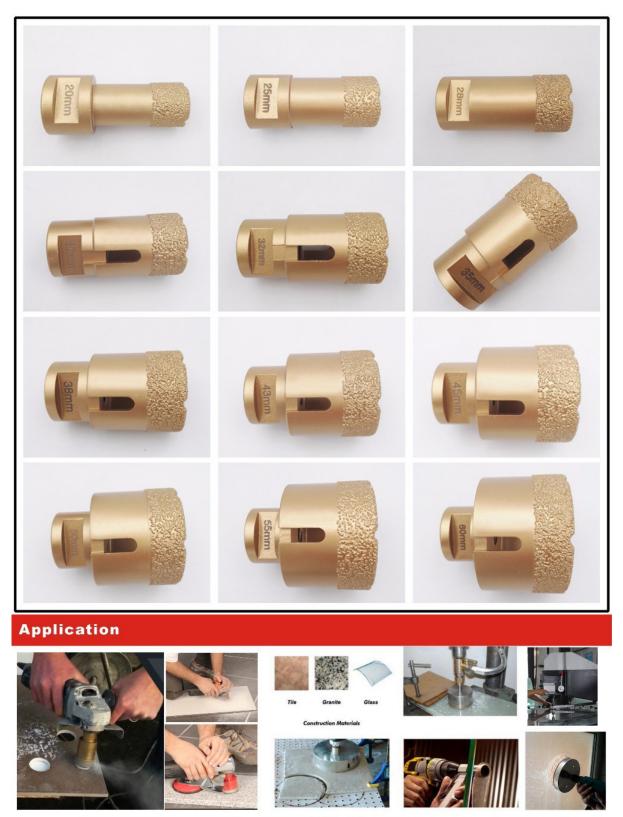

Diameter: 20mm, 25mm, 28mm, 30mm, 32mm, 35mm, 38mm, 43mm, 45mm, 50mm, 55mm, 60mm, 65mm, 68mm, 70mm, 75mm, 80mm, 90mm, 100mm, 110mm, 115mm, 125mm

**Usage: Wet or Dry use** 

**Machinery:** Suitable for stand drilling machines or Electrical hand-held drillers or CNC machines

Diameter 20mm, 25mm, 28mm, 30mm, 32mm, 35mm, 38mm; 43mm, 45mm, 50mm, 55mm, 60mm, 65mm, 68mm;70mm, 75mm, 80mm, 90mm, 100mm, 110mm, 115mm, 125mm

Dry/wet drilling

for porcelain tile, granite, marble, stone, Masonry, brick

Boreway Machinery Co., Ltd. www.diamondtools.top www.boreway.com

The above specifications & photos is only for Reference, other or special specification can be ordered by customers.

Go to the page of Stone Drill Tools