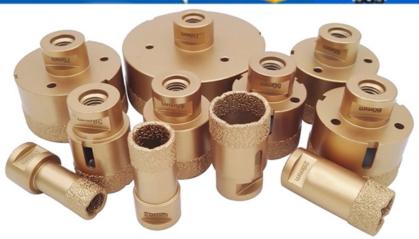

#### Introduction:

**Vacuum brazed diamond core drill bits** are used for drilling various masonry, such as granite, marble, concrete, glass, ceramic tile and brick etc. The core drill bits can be used on cordless & corded angle grinder with M14 spindle.

Diameter: 20mm, 25mm, 28mm, 30mm, 32mm, 35mm, 38mm, 43mm, 45mm, 50mm, 55mm, 60mm, 65mm, 68mm, 70mm, 75mm, 80mm, 90mm, 100mm, 110mm, 115mm, 125mm

**Usage: Wet or Dry use** 

**Machinery:** Suitable for stand drilling machines or Electrical hand-held drillers or CNC machines

Diameter 20mm, 25mm, 28mm, 30mm, 32mm, 35mm, 38mm; 43mm, 45mm, 50mm, 55mm, 60mm, 65mm, 68mm;70mm, 75mm, 80mm, 90mm, 100mm, 110mm, 115mm, 125mm

Dry/wet drilling

for porcelain tile, granite, marble, stone, Masonry, brick