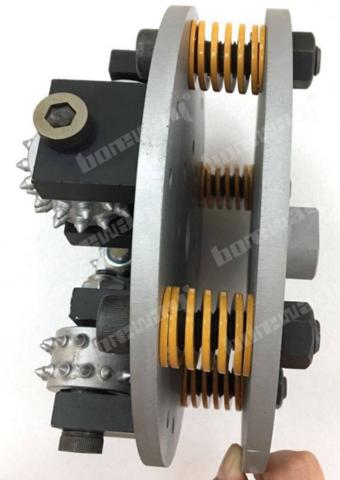

## Introduction:

- 1.200MM 4 Rollers Rotary Bush Hammer Wheel is used for grinding the surface of granite, marble, concrete and other materials, grind into a rough surface.
- 2. The repeated hit of these carbide tips into stone or concrete surface creates a rough, pockmarked texture that looks like naturally weathered rock.
- 3. This segments of the bush hammer roller is carbides, each plate has 3 rollers, each roller has 30 grits, this bush hammer disc can be used on hand stone polishing machine.
- 4.Its grit can be changed through the adjustment of spring elasticity on bush hammer, manual grinding machine press.
- 5.200MM 4 Rollers Rotary Bush Hammer Wheel's segments of the bush hammer roller is carbides, each plate has 4rollers, each roller has 45 segments, the connections of the palte is H47, this bush hammer plate can be used on hand stone polishing machine machine.

### **200MM 4 Rollers Rotary Bush Hammer Wheel** usually used in the following aspects:

- 1.To create anti-slip surfaces.
- 2. Durable metal and diamond compound.
- 3. For floor preparation before laying new coatings.
- 4.To remove old glue and resin coatings, especially thick resins.
- 5. For processing stone surface, pockmarked texture that looks like naturally weathered rock.

# **Specifications:**

The normal size of **200MM 30S Rotary Bush Hammer Plate With 4 Rollers:** 

| Diameter | Rollers NO. | Layers NO.    | Grains NO. | Connection |
|----------|-------------|---------------|------------|------------|
| 200 MM   | 4 Rollers   | Double Layers | 30 Grains  | H 47       |

#### **Product Details:**

200MM 30S Rotary Bush Hammer Plate With 4 Rollers:

Boreway Machinery Co.,Ltd www.fordiamondtools.com www.diamondtools.top

**Grinding Effect** 

About Us: