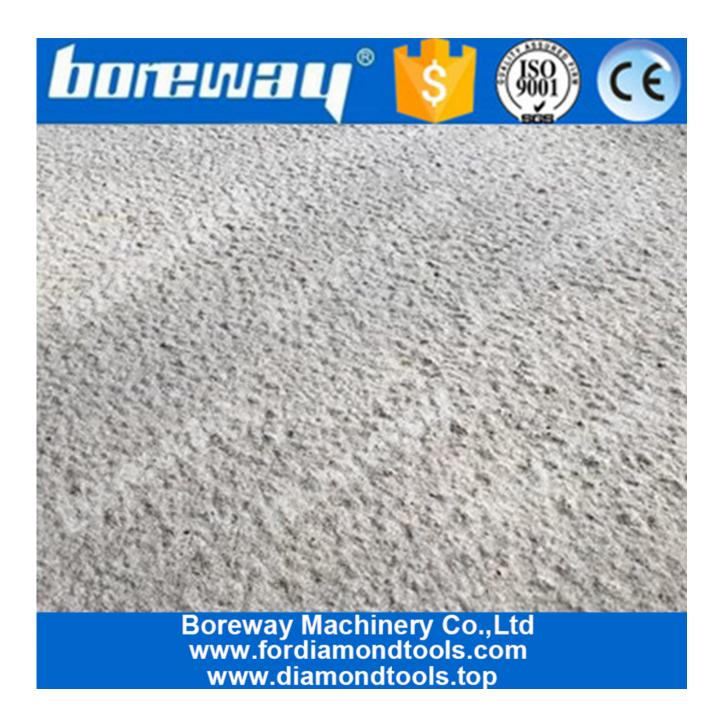

#### **Product Details:**

200MM 30S Rotary Bush Hammer Plate With 4 Rollers:

Boreway Machinery Co.,Ltd www.fordiamondtools.com www.diamondtools.top

**Grinding Effect** 

About Us: