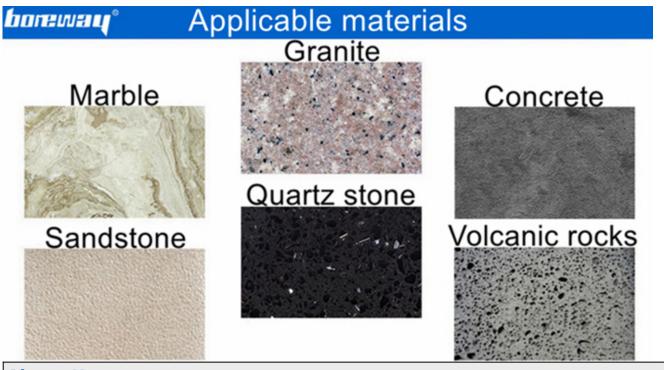

## Introduction:

- 1.200MM 4 Rollers Rotary Bush Hammer Wheel is used for grinding the surface of granite, marble, concrete and other materials, grind into a rough surface.
- 2. The repeated hit of these carbide tips into stone or concrete surface creates a rough, pockmarked texture that looks like naturally weathered rock.
- 3. This segments of the bush hammer roller is carbides, each plate has 3 rollers, each roller has 30 grits, this bush hammer disc can be used on hand stone polishing machine.
- 4.Its grit can be changed through the adjustment of spring elasticity on bush hammer, manual grinding machine press.
- 5.200MM 4 Rollers Rotary Bush Hammer Wheel's segments of the bush hammer roller is carbides, each plate has 4rollers, each roller has 45 segments, the connections of the palte is H47, this bush hammer plate can be used on hand stone polishing machine machine.

### **200MM 4 Rollers Rotary Bush Hammer Wheel** usually used in the following aspects:

- 1.To create anti-slip surfaces.
- 2. Durable metal and diamond compound.
- 3. For floor preparation before laying new coatings.
- 4.To remove old glue and resin coatings, especially thick resins.
- 5. For processing stone surface, pockmarked texture that looks like naturally weathered rock.