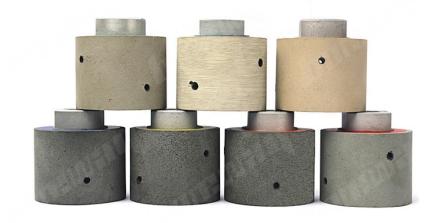

#### **Images:**

2 inch Diamond Resin Drum Polishing Wheel Wet For Granite Marble Concrete

Boreway Machinery Co., Ltd. www.diamondtools.top www.boreway.com

Boreway Machinery Co., Ltd. www.diamondtools.top www.boreway.com