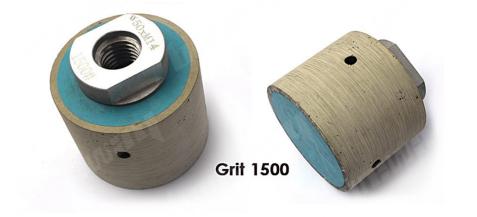

#### **Images:**

2 inch Diamond Resin Drum Polishing Wheel Wet For Granite Marble Concrete

Boreway Machinery Co., Ltd. www.diamondtools.top www.boreway.com

Boreway Machinery Co., Ltd. www.diamondtools.top www.boreway.com