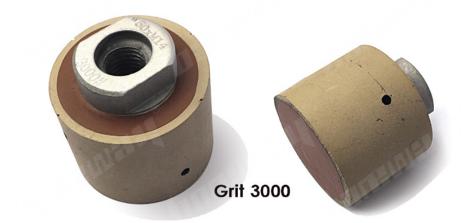

#### **Images:**

2 inch Diamond Resin Drum Polishing Wheel Wet For Granite Marble Concrete

Boreway Machinery Co., Ltd. www.diamondtools.top www.boreway.com

Boreway Machinery Co., Ltd. www.diamondtools.top www.boreway.com