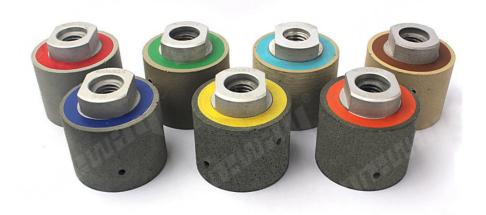

#### **Images:**

2 inch Diamond Resin Drum Polishing Wheel Wet For Granite Marble Concrete

Boreway Machinery Co., Ltd. www.diamondtools.top www.boreway.com

Boreway Machinery Co., Ltd. www.diamondtools.top www.boreway.com