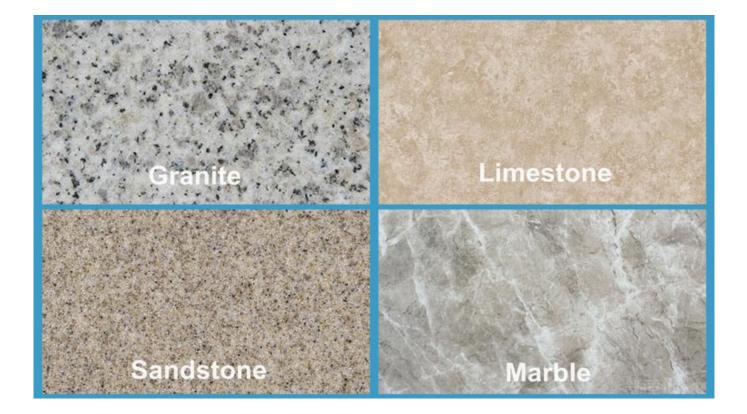

#### **Description:**

**1pcs Dry Wet Turbo Rim Curved Saw Blade** faster cutting on kinds of Hard, Medium Hard, Soft Stone, like Granite, Marble, Sandstone, Limestone etc.

| Segment Height:    | 8mm                                      |
|--------------------|------------------------------------------|
| Hole:              | 22.23mm                                  |
| Segment Thickness: | 2.8mm                                    |
| Blade Size:        | 5Inch                                    |
| Outer Diameter:    | 125mm                                    |
| Blade Type:        | Sintered Saw Blade                       |
| Feature:           | Fast Cutting Speed                       |
| Finishing:         | Anti Rust Oil, Gloss Oil And Spray Paint |
| Application:       | Stone, Marble, Granite, Concrete, Etc.   |

# **Application:**

**1pcs Dry Wet Turbo Rim Curved Saw Blade** with T segmented has deep segment on both sides improve cured cutting, minor grinding and help prevent binding for cured cutting in Granite and Marble.