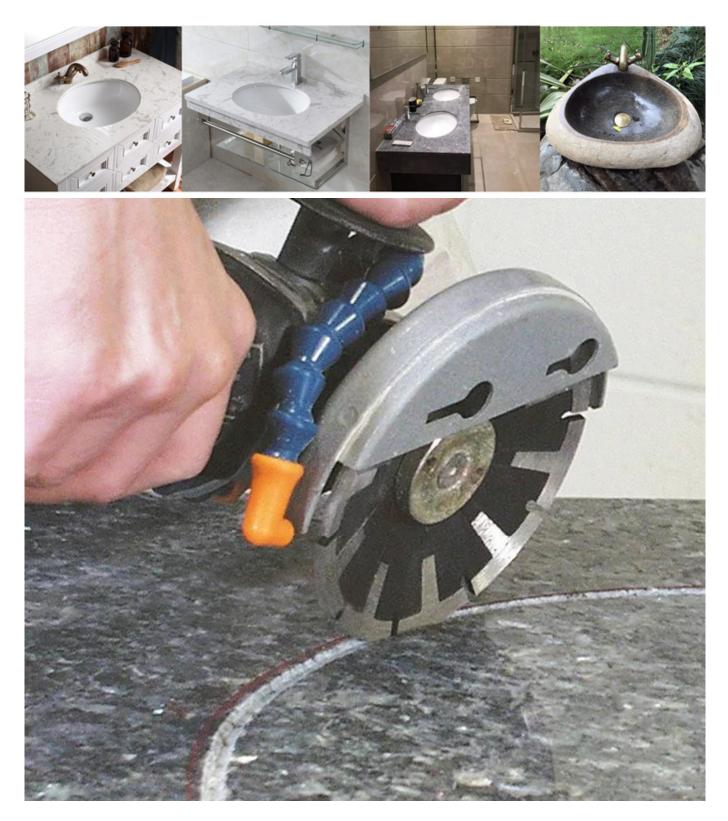

# **Application:**

**1pcs Dry Wet Turbo Rim Curved Saw Blade** with T segmented has deep segment on both sides improve cured cutting, minor grinding and help prevent binding for cured cutting in Granite and Marble.

## **Applications Machine:**

**1pcs Dry Wet Turbo Rim Curved Saw Blade** is used to cut round or arc-shaped wire plates for table protection. The cutting effect on both the inner and outer sides is also excellent.Suitable cutting tool for deep cutting and High-intensity workload.Suitable for all kinds of manual cutting machines or angle grinders.