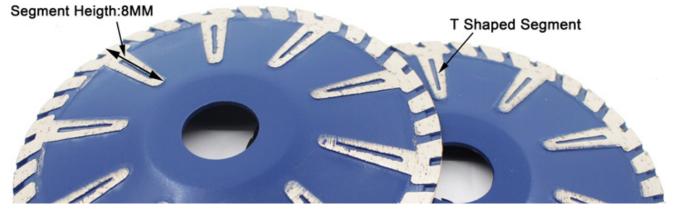

#### **Description:**

**1pcs Dry Wet Turbo Rim Curved Saw Blade** faster cutting on kinds of Hard, Medium Hard, Soft Stone, like Granite, Marble, Sandstone, Limestone etc.

| Segment Height:    | 8mm                                      |
|--------------------|------------------------------------------|
| Hole:              | 22.23mm                                  |
| Segment Thickness: | 2.8mm                                    |
| Blade Size:        | 5Inch                                    |
| Outer Diameter:    | 125mm                                    |
| Blade Type:        | Sintered Saw Blade                       |
| Feature:           | Fast Cutting Speed                       |
| Finishing:         | Anti Rust Oil, Gloss Oil And Spray Paint |
| Application:       | Stone, Marble, Granite, Concrete, Etc.   |