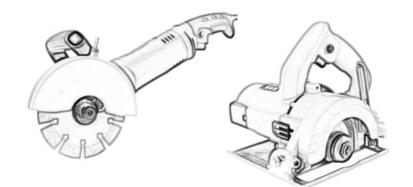

## **Applications Machine:**

**1pcs Dry Wet Turbo Rim Curved Saw Blade** is used to cut round or arc-shaped wire plates for table protection. The cutting effect on both the inner and outer sides is also excellent.Suitable cutting tool for deep cutting and High-intensity workload.Suitable for all kinds of manual cutting machines or angle grinders.

**Angle Grinders Machine** 

Manual Cutting Machine

Attention when use:

1. Before saw blade installed, pollutions adhering between saw blade and flange shall be removed,

when installing saw blade, the marked direction shall be kept consistent with the rotating direction of electric tools, and flange shall be fastened by spanner attached to electric tools.