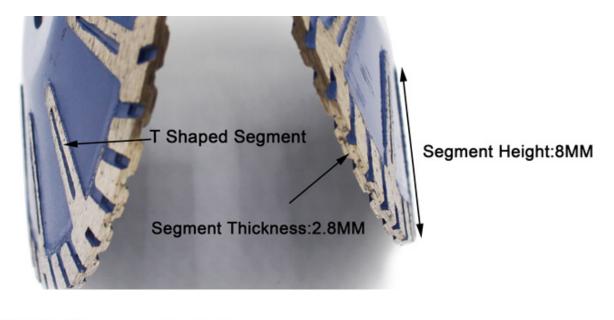

#### **Description:**

**1pcs Dry Wet Turbo Rim Curved Saw Blade** faster cutting on kinds of Hard, Medium Hard, Soft Stone, like Granite, Marble, Sandstone, Limestone etc.

| Segment Height:    | 8mm                                      |
|--------------------|------------------------------------------|
| Hole:              | 22.23mm                                  |
| Segment Thickness: | 2.8mm                                    |
| Blade Size:        | 5Inch                                    |
| Outer Diameter:    | 125mm                                    |
| Blade Type:        | Sintered Saw Blade                       |
| Feature:           | Fast Cutting Speed                       |
| Finishing:         | Anti Rust Oil, Gloss Oil And Spray Paint |
| Application:       | Stone, Marble, Granite, Concrete, Etc.   |

# **Application:**

**1pcs Dry Wet Turbo Rim Curved Saw Blade** with T segmented has deep segment on both sides improve cured cutting, minor grinding and help prevent binding for cured cutting in Granite and Marble.