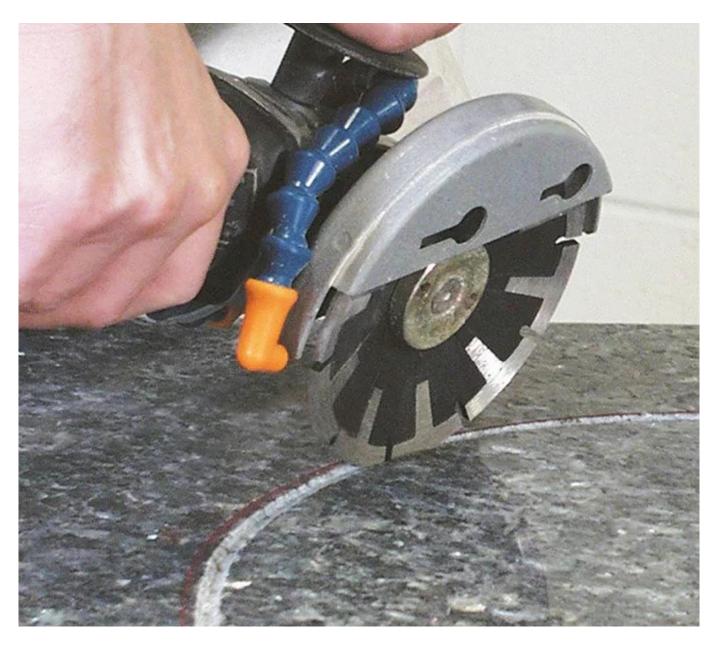

## **Applications Machine:**

**180mm Diamond Concave Saw Blade** f is used to cut round or arc-shaped wire plates for table protection. The cutting effect on both the inner and outer sides is also excellent.

## **Application:**

**180mm Diamond Concave Saw Blade** is suitable for cutting hard, medium-hard and soft stones, such as granite, marble, sandstone and limestone. Suitable for all kinds of manual cutting machines or angle grinders.

## **Description:**

**180mm Diamond Concave Saw Blade** faster cutting on kinds of Hard, Medium Hard, Soft Stone, like Granite, Marble, Sandstone, Limestone etc.