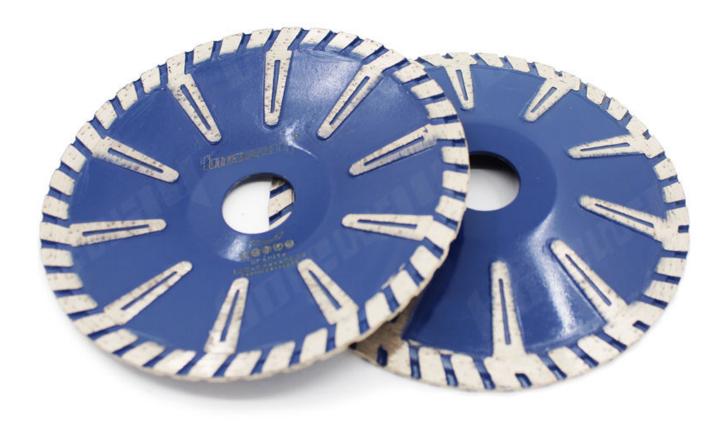

## Boreway 180mm T Protection Segment Concave Saw Blade Customize High Quality Disc Plate For Cutting Concrete Granite Marble Stone

#### 180mm Diamond Concave Saw Blade

- 1.Dry and wet usebetter performancewith water
- 2. Continuous rim makes cutting smoother Turbo segment for dust removal and fast speed
- 3. With protective teeth, preventundercutting For angle grinder, circular saw, tuck pointer, etc

## **Description:**

**180mm Diamond Concave Saw Blade** faster cutting on kinds of Hard, Medium Hard, Soft Stone, like Granite, Marble, Sandstone, Limestone etc.