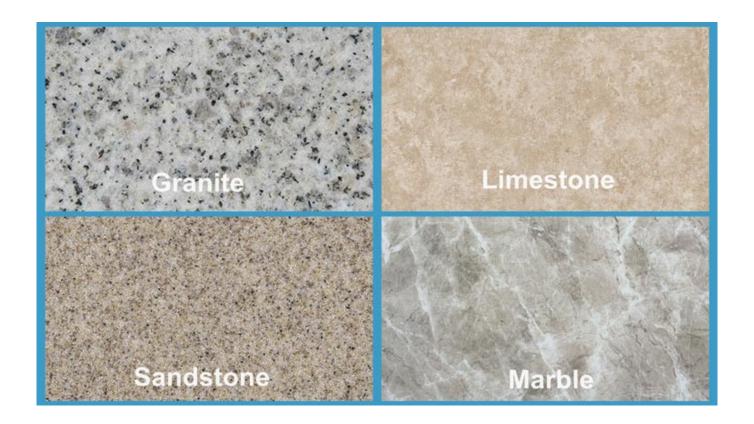

## **Description:**

**180mm Diamond Concave Saw Blade** faster cutting on kinds of Hard, Medium Hard, Soft Stone, like Granite, Marble, Sandstone, Limestone etc.

## **Application:**

**180mm Diamond Concave Saw Blade** is suitable for cutting hard, medium-hard and soft stones, such as granite, marble, sandstone and limestone. Suitable for all kinds of manual cutting machines or angle grinders.