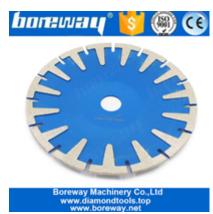

## Boreway 180mm T Protection Segment Concave Saw Blade Customize High Quality Disc Plate For Cutting Concrete Granite Marble Stone

#### 180mm Diamond Concave Saw Blade

- 1.Dry and wet usebetter performancewith water
- 2. Continuous rim makes cutting smoother Turbo segment for dust removal and fast speed
- 3. With protective teeth, preventundercutting For angle grinder, circular saw, tuck pointer, etc

## **Description:**

**180mm Diamond Concave Saw Blade** faster cutting on kinds of Hard, Medium Hard, Soft Stone, like Granite, Marble, Sandstone, Limestone etc.