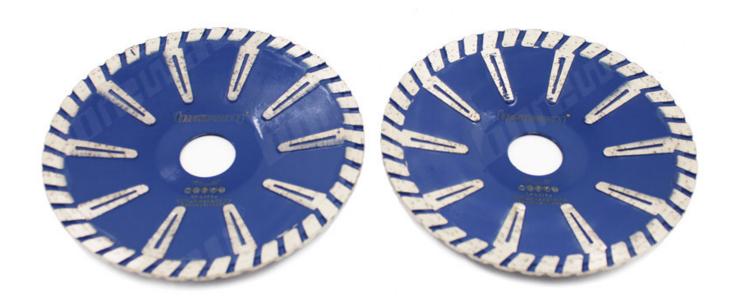

## Boreway 180mm T Protection Segment Concave Saw Blade Customize High Quality Disc Plate For Cutting Concrete Granite Marble Stone

#### 180mm Diamond Concave Saw Blade

- 1.Dry and wet usebetter performancewith water
- 2. Continuous rim makes cutting smoother Turbo segment for dust removal and fast speed
- 3. With protective teeth, preventundercutting For angle grinder, circular saw, tuck pointer, etc

## **Description:**

**180mm Diamond Concave Saw Blade** faster cutting on kinds of Hard, Medium Hard, Soft Stone, like Granite, Marble, Sandstone, Limestone etc.