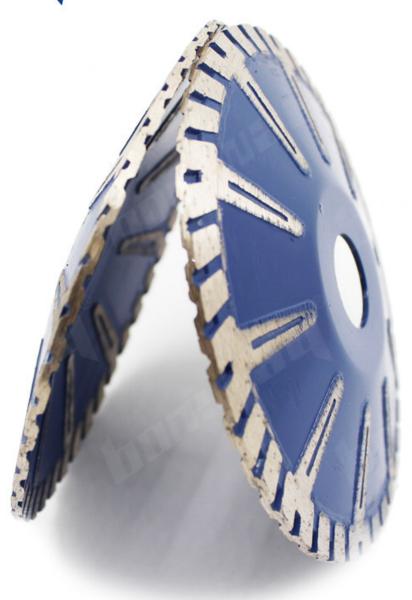

#### 180mm Diamond Concave Saw Blade

- 1.Dry and wet usebetter performancewith water
- 2. Continuous rim makes cutting smoother Turbo segment for dust removal and fast speed
- 3. With protective teeth, preventundercutting For angle grinder, circular saw, tuck pointer, etc

## **Application:**

**180mm Diamond Concave Saw Blade** is suitable for cutting hard, medium-hard and soft stones, such as granite, marble, sandstone and limestone. Suitable for all kinds of manual cutting machines or angle grinders.

## **Applications Machine:**

**180mm Diamond Concave Saw Blade** f is used to cut round or arc-shaped wire plates for table protection. The cutting effect on both the inner and outer sides is also excellent.