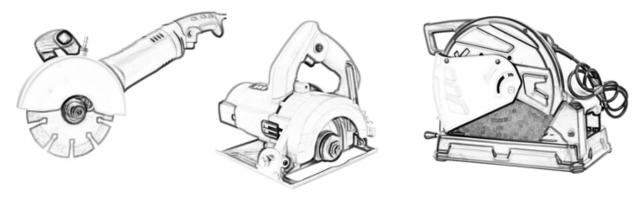

## **Applications Machine:**

**180mm Diamond Concave Saw Blade** f is used to cut round or arc-shaped wire plates for table protection. The cutting effect on both the inner and outer sides is also excellent.

**Angle Grinders Machine** 

**Manual Cutting Machine** 