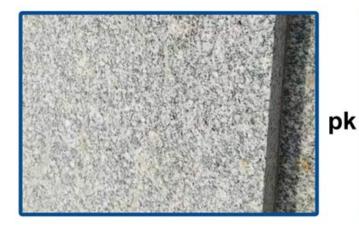

## Boreway 180mm T Protection Segment Concave Saw Blade Customize High Quality Disc Plate For Cutting Concrete Granite Marble Stone

#### Advantage:

- 180mm Diamond Concave Saw Blade
- 1.Sintered segment
- 2.Delivers a fast, smooth cut
- 3. For light or medium duty cutters
- 4.Can be used wet or dry. Wet use recommend
- 5.Basic quality diamond and economical cutting value
- 6.Designed to cutting brick/block, paves, concrete and stone.

Factory=Quality Control=Competitive Price=Own technology=OEM

## Our factory use original high grade diamond

# Other factory mix second diamond selected from waste segment





Our blade cutting effect

Other supplier blade cutting effect





Feature:

#### 180mm Diamond Concave Saw Blade

- 1.Dry and wet usebetter performancewith water
- 2. Continuous rim makes cutting smoother Turbo segment for dust removal and fast speed
- 3. With protective teeth, preventundercutting For angle grinder, circular saw, tuck pointer, etc





## boreway<sup>®</sup>







## **Description:**

**180mm Diamond Concave Saw Blade** faster cutting on kinds of Hard, Medium Hard, Soft Stone, like Granite, Marble, Sandstone, Limestone etc.





## **Specification:**

The following are normal specifications 180mm Diamond Concave Saw Blade:



The above specifications is only for reference, other specifications may be available as per customer's demand.

## **Application:**

**180mm Diamond Concave Saw Blade** is suitable for cutting hard, medium-har