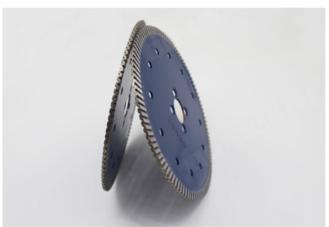

### Hot Sintered, Dry or Wet Use!

**Concrete Tile Ceramic Saw Blade** is a particularly stable and mature diamond saw blade, especially suitable for cutting ceramics, porcelain, vitrified tiles, granite, stoneware, hard tiles and other stone.

### **Concrete Tile Ceramic Saw Blade**

- 1.Long working life and superior performance
- 2.Excellent performance on hard construction material ,reinforced concrete ,brick stone ,smooth cutting on variety tile ,masonry and stone.