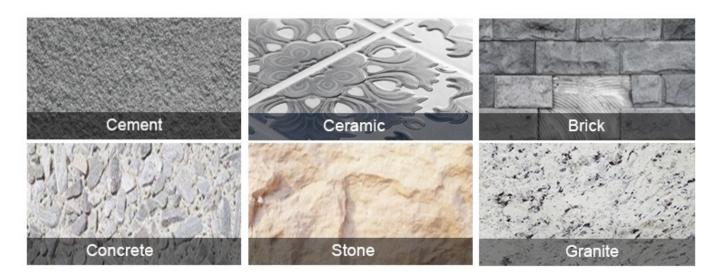

### **Applications:**

Concrete Tile Ceramic Saw Blade is suitable for kinds of granite, stone, limestone,

sandstone, basalt , natural stone lava stone etc.