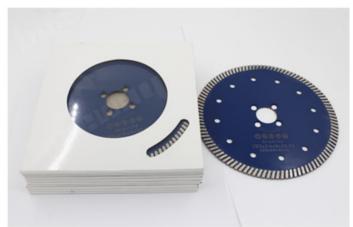

180mm Marble Granite Stone Concrete Tile Ceramic Saw Cutting Wheel Disc Plates for Suppliers

**Description:** 

### Hot Sintered, Dry or Wet Use!

**Concrete Tile Ceramic Saw Blade** is a particularly stable and mature diamond saw blade, especially suitable for cutting ceramics, porcelain, vitrified tiles, granite, stoneware, hard tiles and other stone.

### **Concrete Tile Ceramic Saw Blade**

- 1.Long working life and superior performance
- 2.Excellent performance on hard construction material ,reinforced concrete ,brick stone ,smooth cutting on variety tile ,masonry and stone.