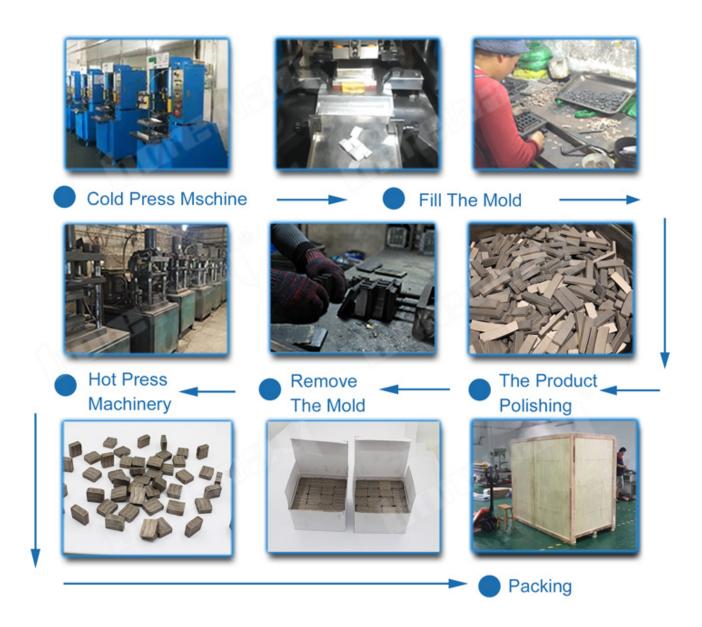

# **Packing** Delivery:

PS:

- 1.Tools packing in carton cases
- 2.By Air/Sea for batch goods, Airport/Port receiving
- 3.Less than 45kg, generally delivery by express(Door to Door□
- 4. When tools are in large quantities, they are packing in wooden cases