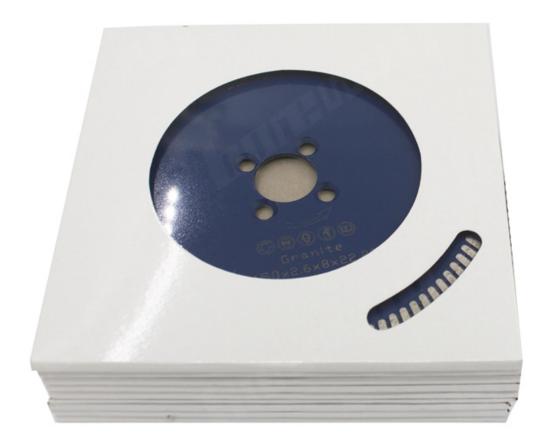

180mm Marble Granite Stone Concrete Tile Ceramic Saw Cutting Wheel Disc Plates for Suppliers

**Description:** 

# **Specification:**

The following are normal specifications Concrete Tile Ceramic Saw Blade:

| The above specifications is only for reference, other specifications may be available as per customer's demand. |  |
|-----------------------------------------------------------------------------------------------------------------|--|
|                                                                                                                 |  |
|                                                                                                                 |  |
|                                                                                                                 |  |
|                                                                                                                 |  |
|                                                                                                                 |  |
|                                                                                                                 |  |
|                                                                                                                 |  |
|                                                                                                                 |  |
|                                                                                                                 |  |
|                                                                                                                 |  |
|                                                                                                                 |  |