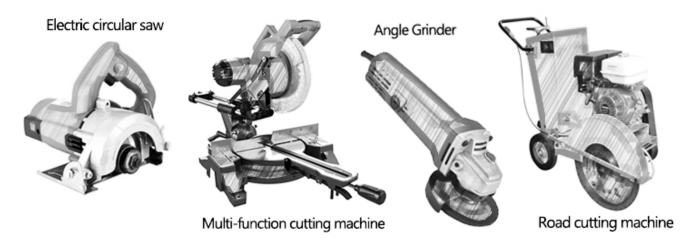

# **Applications Machine:**

### **Concrete Tile Ceramic Saw**

**Blade** use for angle grinder, circular saw, masonry saw, table saw