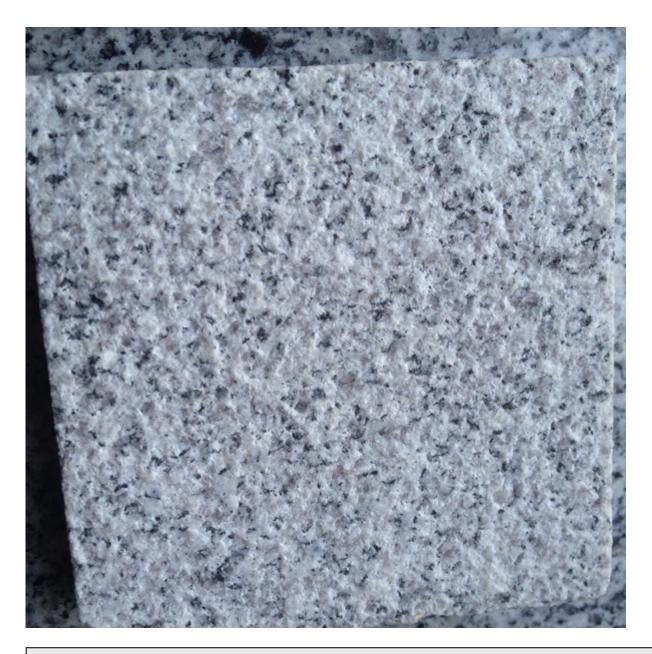

## 17 Inch Carbide Tips Concrete Marble Bush Hammer Plate For Klindex System

**Grinding Effect** 

## **Applicable Machines:**

17 Inch Carbide Tips Concrete Marble Bush Hammer Plate For Klindex System, widely used on granite, marble sandstone to make rough surface.

17 Inch Carbide Tips Concrete Marble Bush Hammer Plate For Klindex System,it use for hand held angle grinder or floor grinding machines.