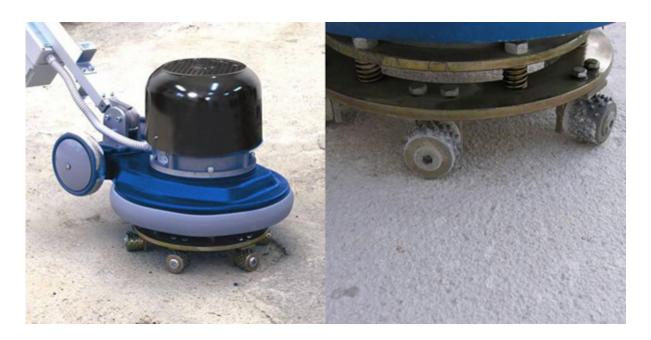

## **Applicable Machines:**

17 Inch Carbide Tips Concrete Marble Bush Hammer Plate For Klindex System, widely used on granite, marble sandstone to make rough surface.

17 Inch Carbide Tips Concrete Marble Bush Hammer Plate For Klindex System,it use for hand held angle grinder or floor grinding machines.