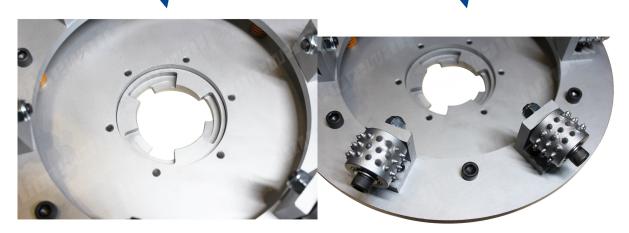

## **Product Details:**

## 17 Inch Carbide Tips Concrete Marble Bush Hammer Plate For Klindex System

**Grinding Effect** 