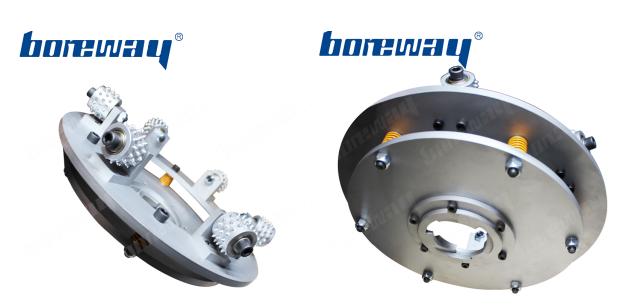

## **Product Details:**

## 17 Inch Carbide Tips Concrete Marble Bush Hammer Plate For Klindex System

**Grinding Effect** 