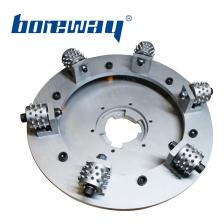

#### China 17 Inch Carbide Tips Concrete Marble Bush Hammer Plate For Klindex System For

#### professional Manufacturer

17 Inch Carbide Tips Concrete Marble Bush Hammer Plate For Klindex System. It makes anti-slip marble, granite and natural stones surfaces. It removes glues, paints and epoxy resin. It shatters thick resins hardly removable with other type of tools. It creates the "exposed face effect" on precast panels. It bush hammers all type of surfaces.

## **Specifications:**

The normal size of 17 Inch Carbide Tips Concrete Marble Bush Hammer Plate For Klindex System

| Size   | Roller No. | Layer No.    | Grains No. | Material               |
|--------|------------|--------------|------------|------------------------|
| 17Inch | 6 Rollers  | Double Layer | 45 Grains  | Tungsten Carbide+Alloy |