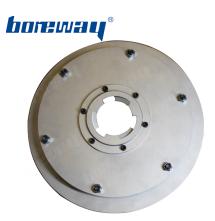

#### China 17 Inch Carbide Tips Concrete Marble Bush Hammer Plate For Klindex System For

#### professional Manufacturer

17 Inch Carbide Tips Concrete Marble Bush Hammer Plate For Klindex System. It makes anti-slip marble, granite and natural stones surfaces. It removes glues, paints and epoxy resin. It shatters thick resins hardly removable with other type of tools. It creates the "exposed face effect" on precast panels. It bush hammers all type of surfaces.

## **Specifications:**

The normal size of 17 Inch Carbide Tips Concrete Marble Bush Hammer Plate For Klindex System

| Size   | Roller No. | Layer No.    | Grains No. | Material               |
|--------|------------|--------------|------------|------------------------|
| 17Inch | 6 Rollers  | Double Layer | 45 Grains  | Tungsten Carbide+Alloy |