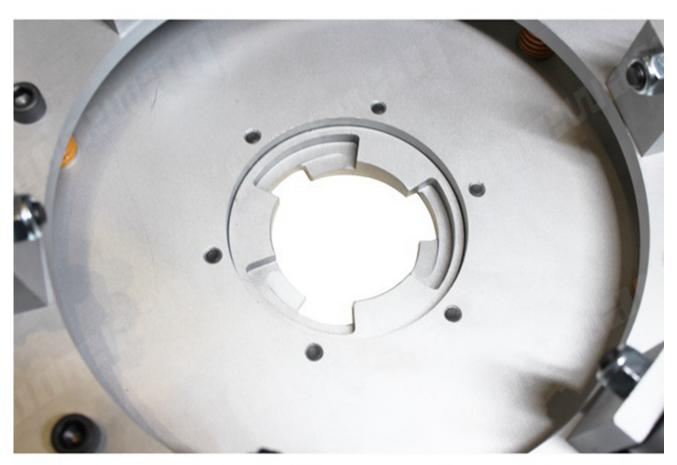

### **Introduction:**

- 1.17 Inch 430MM Klindex Bush Hammer Plate is used for surface fabricating, making bush hammered effects for stone products. it's scrollable and highly efficient.
- 2.It plays the role of anti-skid and also can play the role of decoration. To expose the aggregate in concrete floors to prepare for concrete polishing.
- 3. This segments of the bush hammer roller is carbides, each plate has 6 rollers, each roller has 45 grits, this bush hammer disc can be used on hand stone polishing machine.
- 4. The grit of bush hammer face can be adjusted and the size of adaptor decide to its machine, other specifications can be customized according to requirements.
- 5.17 Inch 430 MM Klindex Bush Hammer Plate adopted the sophisticated welding technology and selecting high quality aluminum alloy to casting, bush hammerer's grit can be changed through the adjustment of spring elasticity on bush hammer, manual grinding machine press.

# **Specifications:**

The normal size of 17 Inch 430 MM Klindex Bush Hammer Plate:

| Size    | Rollers NO. | Layer NO.    | Grains NO. | Material               |
|---------|-------------|--------------|------------|------------------------|
| 17 Inch | 6 Rollers   | Double Layer | 45 Grains  | Tungsten Carbide+Alloy |

### **Product Details:**

17 Inch 430 MM Klindex Bush Hammer Plate:

Boreway Machinery Co.,Ltd www.fordiamondtools.com www.diamondtools.top

**Grinding effect** 

Boreway Machinery Co.,Ltd www.fordiamondtools.com www.diamondtools.top