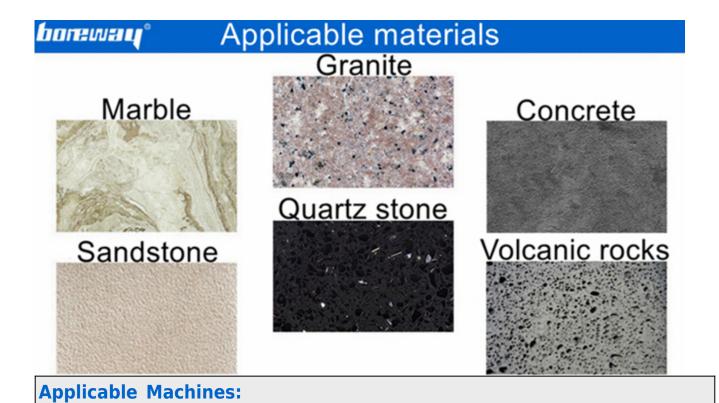

#### 17 Inch 430 MM Klindex Bush Hammer Plate usually used in the following aspects:

- 1.To create anti-slip surfaces.
- 2. Durable metal and diamond compound.
- 3.To remove old glue and resin coatings, especially thick resins.
- 4.To expose the aggregate in concrete floors to prepare for concrete polishing.
- 5.To use as a scarifying machine with the advantage that it is aggressive but gentle enough not to "dig" uncontrollably into the floor surface.