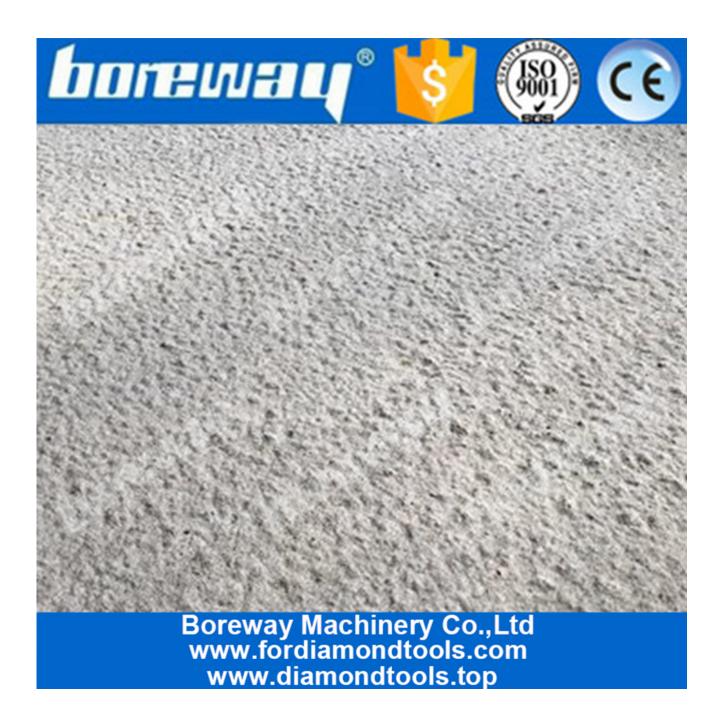

### **Product Details:**

17 Inch 430 MM Klindex Bush Hammer Plate:

Boreway Machinery Co.,Ltd www.fordiamondtools.com www.diamondtools.top

**Grinding effect** 

Boreway Machinery Co.,Ltd www.fordiamondtools.com www.diamondtools.top