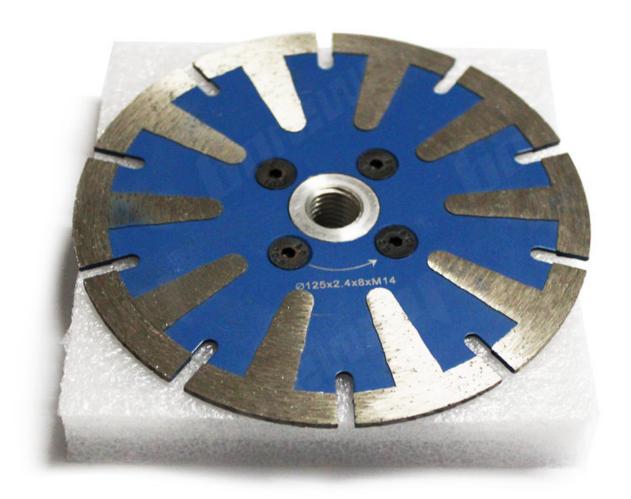

# Boreway 150mm 6 Inch T Shape Wet Dry Use Curved Concrete Granite Marble Diamond Sink Cutting Disc Tool for Manufacturer

Feature:

# 150mm T Shape Wet Dry Use Cutting Disc

- 1.4 mm thickness for durability
- 2. Suitable for both dry and wet use
- 3. Saucer shaped for easy curved cutting
- 4.T-Segments for aggressive marble, granite cutting
- 5.A Grade diamond crystals for high sawing performance

# **Description:**

**150mm T Shape Wet Dry Use Cutting Disc** is suitable for cutting hard, medium-hard and soft stones, such as granite, marble, sandstone, limestone, etc. Suitable for all kinds of manual cutting machines or angle grinders.