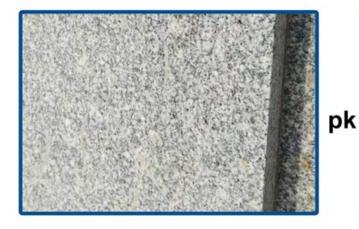

— n c h ) — 18 M M < 7 — n c h >

The above specifications is only for reference, other specifications may be available as per customer's demand.

# **Advantage:**

- 150mm T Shape Wet Dry Use Cutting Disc
- 1.Sintered segment
- 2.Delivers a fast, smooth cut
- 3.For light or medium duty cutters
- 4.Can be used wet or dry. Wet use recommend
- 5.Basic quality diamond and economical cutting value
- 6.Designed to cutting brick/block, paves, concrete and stone.
- 7.Slant segments extend down into the core to help slow wearing process, increasing blade life

Factory=Quality Control=Competitive Price=Own technology=OEM

# Our factory use original high grade diamond

# Other factory mix second diamond selected from waste segment





Our blade cutting effect

Other supplier blade cutting effect





# **Applications:**

Hot Sintered or Code Pressed, Dry or Wet Use!

**150mm T Shape Wet Dry Use Cutting Disc** for cutting circles or curved line on the slab, countertops, etc. The protection on the both in- and-out side provide faster cutting on kinds of Hard, Medium Hard, Soft Stone, like Granite, Marble, Sandstone, Limestone etc.



## Attention when use:

- 1. Before saw blade installed, pollutions adhering between saw blade and flange shall be removed,
- when installing saw blade, the marked direction shall be kept consistent with the rotating direction of electric tools, and flange shall be fastened by spanner attached to electric tools.
- 2. Do not use any saw blade that has been deformed for being pressed of crashed.
- 3. When operating, operator must wear safety helmet, safety