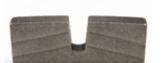

# 150mm T Shape Wet Dry Use Cutting Disc

- 1.4 mm thickness for durability
- 2. Suitable for both dry and wet use
- 3. Saucer shaped for easy curved cutting
- 4.T-Segments for aggressive marble, granite cutting
- 5.A Grade diamond crystals for high sawing performance

# **Description:**

**150mm T Shape Wet Dry Use Cutting Disc** is suitable for cutting hard, medium-hard and soft stones, such as granite, marble, sandstone, limestone, etc. Suitable for all kinds of manual cutting machines or angle grinders.

# **Advantage:**

- 150mm T Shape Wet Dry Use Cutting Disc
- 1.Sintered segment
- 2.Delivers a fast, smooth cut
- 3.For light or medium duty cutters
- 4.Can be used wet or dry. Wet use recommend
- 5.Basic quality diamond and economical cutting value
- 6.Designed to cutting brick/block, paves, concrete and stone.
- 7.Slant segments extend down into the core to help slow wearing process, increasing blade life