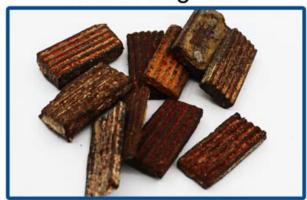

# 150mm T Shape Wet Dry Use Cutting Disc

- 1.4 mm thickness for durability
- 2. Suitable for both dry and wet use
- 3. Saucer shaped for easy curved cutting
- 4.T-Segments for aggressive marble, granite cutting
- 5.A Grade diamond crystals for high sawing performance

# **Description:**

**150mm T Shape Wet Dry Use Cutting Disc** is suitable for cutting hard, medium-hard and soft stones, such as granite, marble, sandstone, limestone, etc. Suitable for all kinds of manual cutting machines or angle grinders.