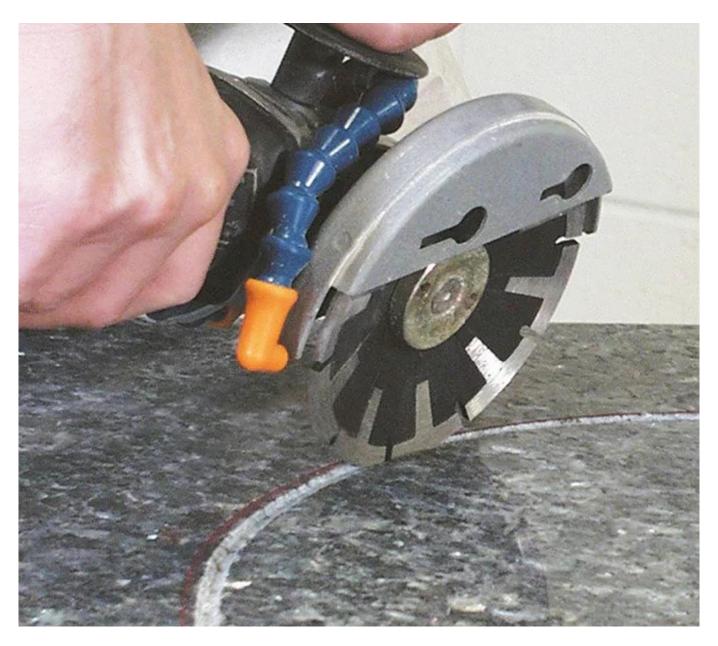

# **Applications:**

Hot Sintered or Code Pressed, Dry or Wet Use!

**150mm T Shape Wet Dry Use Cutting Disc** for cutting circles or curved line on the slab, countertops, etc. The protection on the both in- and-out side provide faster cutting on kinds of Hard, Medium Hard, Soft Stone, like Granite, Marble, Sandstone, Limestone etc.