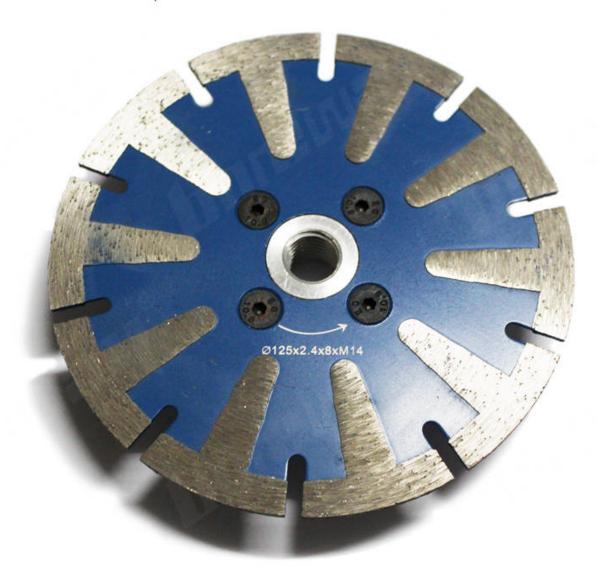

# Boreway 150mm 6 Inch T Shape Wet Dry Use Curved Concrete Granite Marble Diamond Sink Cutting Disc Tool for Manufacturer

Feature:

# 150mm T Shape Wet Dry Use Cutting Disc

- 1.4 mm thickness for durability
- 2. Suitable for both dry and wet use
- 3. Saucer shaped for easy curved cutting
- 4.T-Segments for aggressive marble, granite cutting
- 5.A Grade diamond crystals for high sawing performance

# **Description:**

**150mm T Shape Wet Dry Use Cutting Disc** is suitable for cutting hard, medium-hard and soft stones, such as granite, marble, sandstone, limestone, etc. Suitable for all kinds of manual cutting machines or angle grinders.

# **Advantage:**

- 150mm T Shape Wet Dry Use Cutting Disc
- 1.Sintered segment
- 2.Delivers a fast, smooth cut
- 3.For light or medium duty cutters
- 4.Can be used wet or dry. Wet use recommend
- 5.Basic quality diamond and economical cutting value
- 6.Designed to cutting brick/block, paves, concrete and stone.
- 7.Slant segments extend down into the core to help slow wearing process, increasing blade life