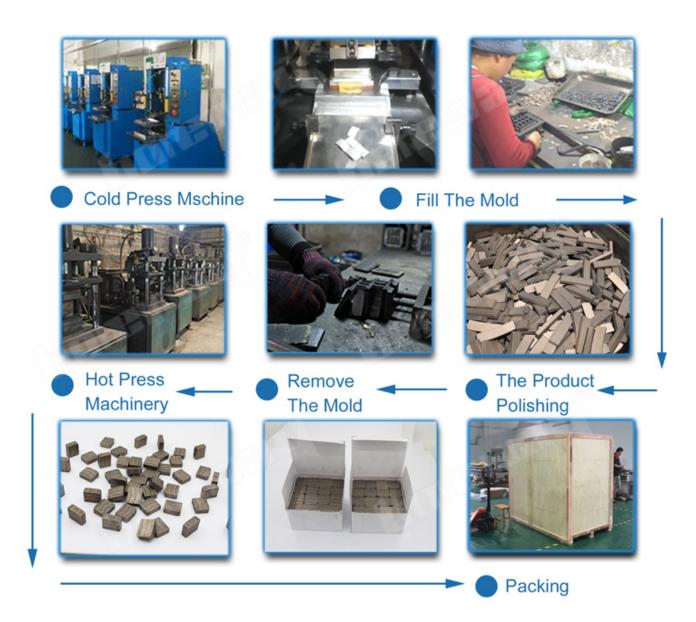

# **Packing** Delivery:

Note:

- 1.Tools packing in carton cases
- 2.By Air/Sea for batch goods, Airport/Port receiving
- 3.Less than 45kg, generally delivery by express(Door to Door□
- 4. When tools are in large quantities, they are packing in wooden cases