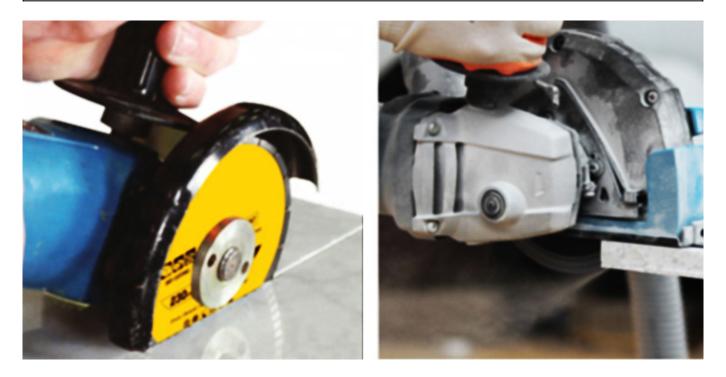

# **Applications machine:**

**150mm Key Hole Cutting Stone Concrete Disk** use for angle grinder,circular saw,masonry saw,table saw