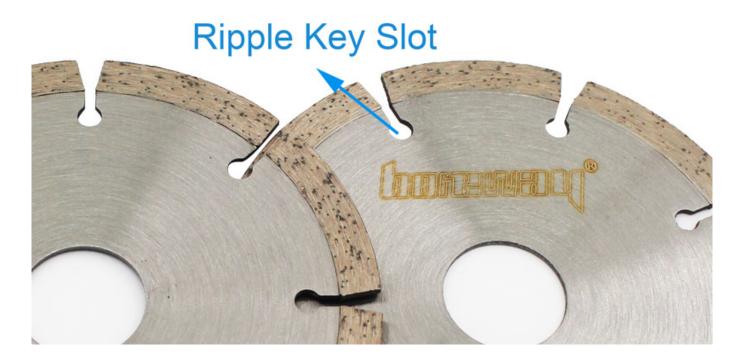

### 150mm Key Hole Cutting Stone Concrete Disk

1. The substrate is made of 65 manganese alloy steel, the thickness strictly abides by the product

implementation standards, high strength, strong and stable;

- 2. The cutter head is made of high-quality diamond and metal powder mixed and sintered for sharp and ultra-long cutting;
- 3. The optimized and reasonable cooperation of the base body and the cutter head makes the saw blade not burn teeth, lack of saws, and does not shake, and the feel is easy and fast;
- 4. The manufacturers ship directly, various specifications are flexibly customized, and the quality is reliable and the price is affordable.
- 5. Because the size of the saw blade is small and medium, it is easy to use, stable cutting without deformation, and flexible usage. It is one of the commonly used diamond cutting series.