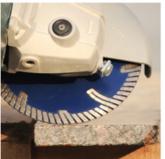

150mm Circular Key Hole Professional Stone Concrete Cutting Disc Disk Blade Plate for Suppliers

# **Applications:**

**150mm Key Hole Cutting Stone Concrete Disk** is suitable for kinds of granite, stone, limestone, sandstone, basalt, natural stone lava stone etc.

Hot Sintered, Dry or Wet Use!

Porcelain tile

# **Applications machine:**

**150mm Key Hole Cutting Stone Concrete Disk** use for angle grinder,circular saw,masonry saw,table saw