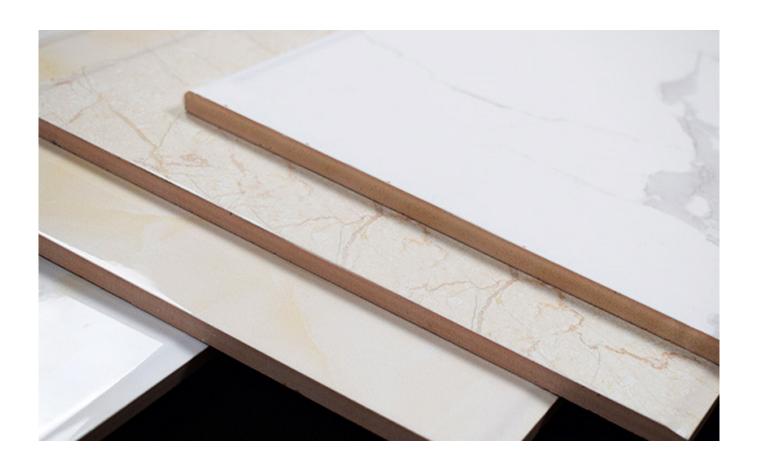

# **Applications:**

**150mm Key Hole Cutting Stone Concrete Disk** is suitable for kinds of granite, stone, limestone, sandstone, basalt, natural stone lava stone etc.

Hot Sintered, Dry or Wet Use!

Porcelain tile

Ceramic

Engineered stone