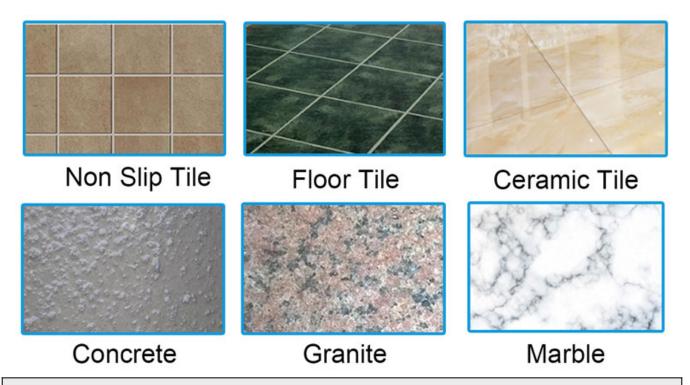

# **Applications:**

**150mm Key Hole Cutting Stone Concrete Disk** is suitable for kinds of granite, stone, limestone, sandstone, basalt, natural stone lava stone etc.

Hot Sintered, Dry or Wet Use!

Porcelain tile

Ceramic

Engineered stone