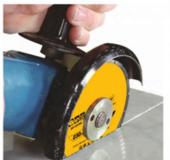

#### Attention when use:

- 1. Before saw blade installed, pollutions adhering between saw blade and flange shall be removed,
- when installing saw blade, the marked direction shall be kept consistent with the rotating direction of electric tools, and flange shall be fastened by spanner attached to electric tools
- 2. Do not use any saw blade that has been deformed for being pressed of crashed
- 3. When operating, operator must wear safety helmet, safety footwear and goggles, protective glove, additionally, if necessary operator must use earplug, mask and so on
- 4. Electric tools shall have protective cover

# **Applications machine:**

**150mm Key Hole Cutting Stone Concrete Disk** use for angle grinder,circular saw,masonry saw,table saw