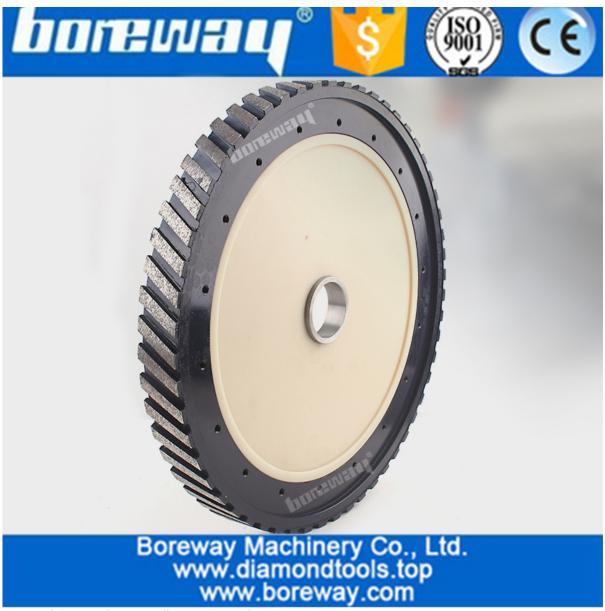

### Introduction:

Diamond milling wheel is been applied to router machines or CNC machines. It is used to level off your slab before running your profile wheels. Diamond silent milling wheels are widely used for grinding surface of granite and marble. With special material, it save lots of weights and make no any noise when working.

D350mm CNC segment wide 40mm diamond silent core milling wheel for grinding granite and marble are used for surface milling and material removal for various granite and marble stone.