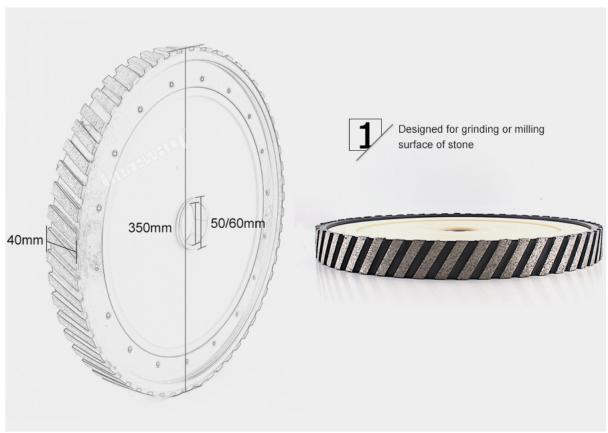

## **Specification:**

Diamond Milling wheel of the conventional specifications:

| Diameter /<br>mm         | Segment<br>Width / mm      | Inner Hole /<br>mm | Connection                     | Grit NO.                          | Machine                                     |
|--------------------------|----------------------------|--------------------|--------------------------------|-----------------------------------|---------------------------------------------|
| 250<br>300<br>350<br>400 | 20<br>25<br>30<br>35<br>40 | 50<br>60           | Φ10-2 + 2Hole<br>Φ50-3 + 3Hole | 30/40 #<br>60 #<br>100 #<br>200 # | CNC machine<br>and<br>radial arm<br>machine |

# Picture:

Click this link to browse other sizes of diamond milling wheel:

Designed for grinding or milling surface of stone

Boreway Machinery Co., Ltd. www.diamondtools.top www.boreway.com

Boreway Machinery Co., Ltd. www.diamondtools.top www.boreway.com