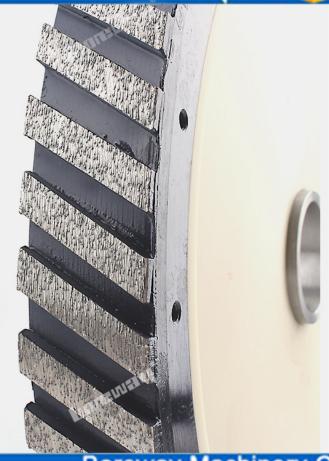

### Feature:

- 1.Good performance and long lifespan.
- 2. With feature of high efficiency, accuracy in shape and size.
- 3.Wet cutting; Nylon body with lightweight; Aebor 50 or 60mm available
- 4. The diamond silent milling wheel was designed for stationary saws and milling.
- 5. The unique design with good sharpness allows easy dust removal, low noise and safety.machine. It is available in a granite and a marble surface, both options feature an ultra quiet core and high quality segment.