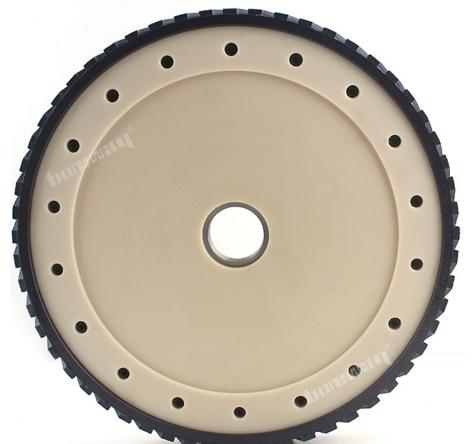

### Introduction:

Diamond milling wheel is been applied to router machines or CNC machines. It is used to level off your slab before running your profile wheels. Diamond silent milling wheels are widely used for grinding surface of granite and marble. With special material, it save lots of weights and make no any noise when working.

D350mm CNC segment wide 40mm diamond silent core milling wheel for grinding granite and marble are used for surface milling and material removal for various granite and marble stone.

# Picture:

Click this link to browse other sizes of diamond milling wheel:

Designed for grinding or milling surface of stone

Boreway Machinery Co., Ltd. www.diamondtools.top www.boreway.com

Boreway Machinery Co., Ltd. www.diamondtools.top www.boreway.com