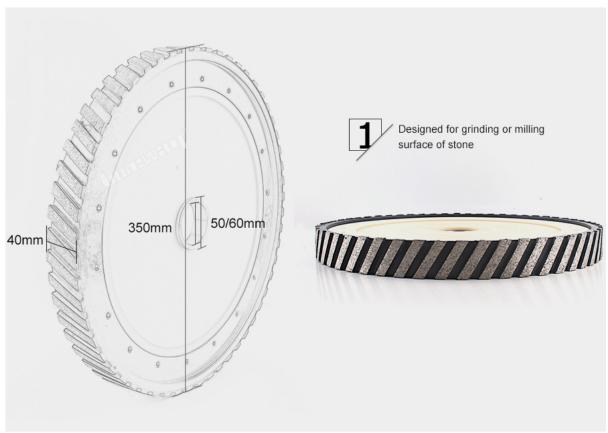

## **Specification:**

Diamond Milling wheel of the conventional specifications:

| Diameter /<br>mm         | Segment<br>Width / mm      | Inner Hole /<br>mm | Connection                     | Grit NO.                          | Machine                                     |
|--------------------------|----------------------------|--------------------|--------------------------------|-----------------------------------|---------------------------------------------|
| 250<br>300<br>350<br>400 | 20<br>25<br>30<br>35<br>40 | 50<br>60           | Φ10-2 + 2Hole<br>Φ50-3 + 3Hole | 30/40 #<br>60 #<br>100 #<br>200 # | CNC machine<br>and<br>radial arm<br>machine |

### Picture:

Click this link to browse other sizes of **diamond milling wheel:** 

Designed for grinding or milling surface of stone

Boreway Machinery Co., Ltd. www.diamondtools.top www.boreway.com

Boreway Machinery Co., Ltd. www.diamondtools.top www.boreway.com