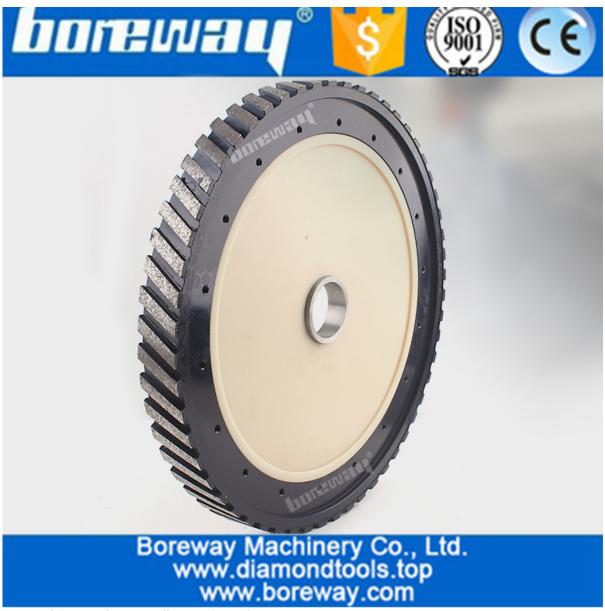

#### Introduction:

**Diamond milling wheel** is been applied to router machines or CNC machines. It is used to level off your slab before running your profile wheels. Diamond silent milling wheels are widely used for grinding surface of granite and marble. With special material, it save lots of weights and make no any noise when working.

D350mm CNC segment wide 40mm **diamond silent core milling wheel** for grinding granite and marble are used for surface milling and material removal for various granite and marble stone.

### Feature:

- 1.Good performance and long lifespan.
- 2. With feature of high efficiency, accuracy in shape and size.
- 3. Wet cutting; Nylon body with lightweight; Aebor 50 or 60mm available
- 4. The diamond silent milling wheel was designed for stationary saws and milling.
- 5. The unique design with good sharpness allows easy dust removal, low noise and safety.machine. It is available in a granite and a marble surface, both options feature an ultra quiet core and high quality segment.