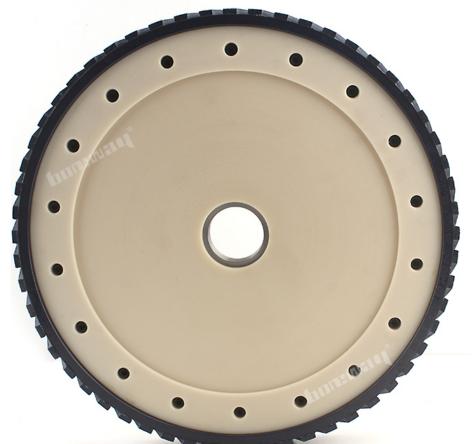

#### Introduction:

**Diamond milling wheel** is been applied to router machines or CNC machines. It is used to level off your slab before running your profile wheels. Diamond silent milling wheels are widely used for grinding surface of granite and marble. With special material, it save lots of weights and make no any noise when working.

D350mm CNC segment wide 40mm **diamond silent core milling wheel** for grinding granite and marble are used for surface milling and material removal for various granite and marble stone.

### Picture:

Click this link to browse other sizes of **diamond milling wheel:** 

Designed for grinding or milling surface of stone

Boreway Machinery Co., Ltd. www.diamondtools.top www.boreway.com

Boreway Machinery Co., Ltd. www.diamondtools.top www.boreway.com