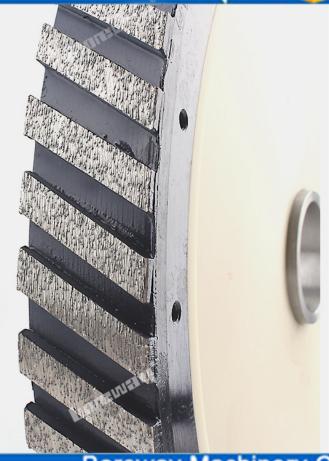

### Feature:

- 1.Good performance and long lifespan.
- 2. With feature of high efficiency, accuracy in shape and size.
- 3. Wet cutting; Nylon body with lightweight; Aebor 50 or 60mm available
- 4. The diamond silent milling wheel was designed for stationary saws and milling.
- 5. The unique design with good sharpness allows easy dust removal, low noise and safety.machine. It is available in a granite and a marble surface, both options feature an ultra quiet core and high quality segment.