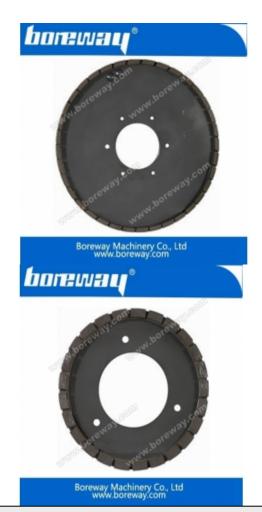

# **Product Description**

<u>Diamond Chamfering Grinding Wheel For Ceramic Supplier</u> for chamfering Ceramic tiles after squaring to keep safety during storing, transportation, tiling and using.

# **Product Specification:**

The Followings Are The Normal Specifications Of Our **Diamond Chamfering Grinding**Wheel For Ceramic:

| Diameter (MM) | Segment Width (MM) | Segment Height (MM) | Fastening                   |
|---------------|--------------------|---------------------|-----------------------------|
| 130           | 8/10/12            | 10/12/14            | Depending On<br>The Machine |
| 150           | 8/10/12            | 10/12/14            |                             |
| 170           | 8/10/12            | 10/12/14            |                             |
| 200           | 8/10/12            | 10/12/14            |                             |
| 220           | 8/10/12            | 10/12/14            |                             |
| 250           | 8/10/12/14         | 10/12/14            |                             |
| 300           | 8/10/12/14         | 10/12/14            |                             |