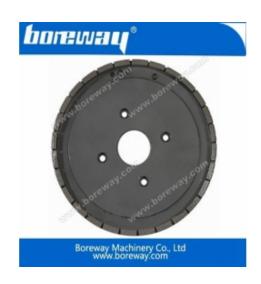

# **Product Description**

<u>Diamond Chamfering Grinding Wheel For Ceramic Supplier</u> for chamfering Ceramic tiles after squaring to keep safety during storing, transportation, tiling and using.

# **Product Specification:**

The Followings Are The Normal Specifications Of Our **Diamond Chamfering Grinding**Wheel For Ceramic:

| Diameter (MM) | Segment Width (MM) | Segment Height (MM) | Fastening                   |
|---------------|--------------------|---------------------|-----------------------------|
| 130           | 8/10/12            | 10/12/14            | Depending On<br>The Machine |
| 150           | 8/10/12            | 10/12/14            |                             |
| 170           | 8/10/12            | 10/12/14            |                             |
| 200           | 8/10/12            | 10/12/14            |                             |
| 220           | 8/10/12            | 10/12/14            |                             |
| 250           | 8/10/12/14         | 10/12/14            |                             |
| 300           | 8/10/12/14         | 10/12/14            |                             |