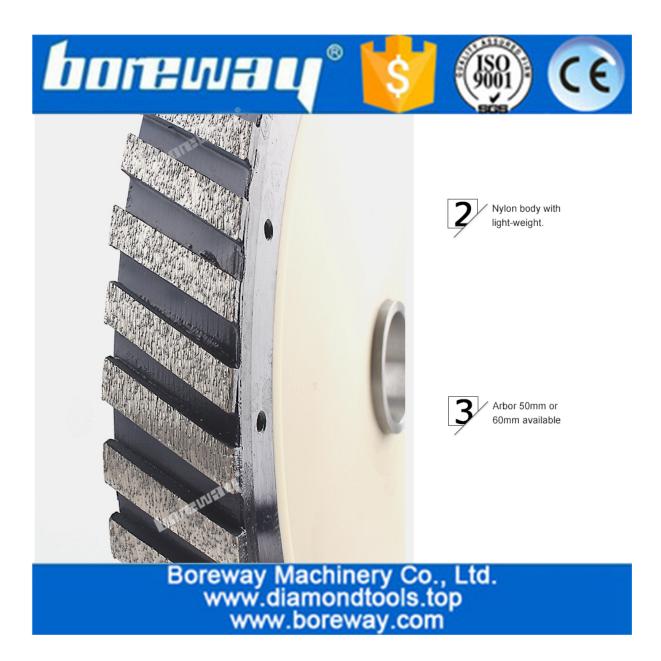

#### Feature:

1.Good performance and long lifespan.

2.With feature of high efficiency, accuracy in shape and size.

3.Wet cutting; Nylon body with lightweight; Aebor 50 or 60mm available

4. The diamond silent milling wheel was designed for stationary saws and milling.

5. The unique design with good sharpness allows easy dust removal, low noise and

safety.machine. It is available in a granite and a marble surface, both options feature an ultra quiet core and high quality segment.