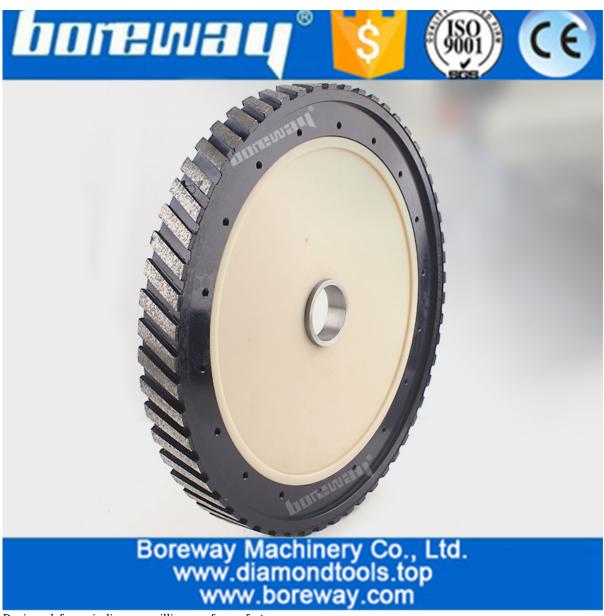

#### Introduction:

Diamond milling wheel is been applied to router machines or CNC machines. It is used to level off your slab before running your profile wheels. Diamond silent milling wheels are widely used for grinding surface of granite and marble. With special material, it save lots of weights and make no any noise when working.

D350mm CNC segment wide 25mm diamond silent core milling wheel for grinding granite and marble are used for surface milling and material removal for various granite and marble stone.

#### Feature:

1.Good performance and long lifespan.

2.With feature of high efficiency, accuracy in shape and size.

3.Wet cutting; Nylon body with lightweight; Aebor 50 or 60mm available

4. The diamond silent milling wheel was designed for stationary saws and milling.