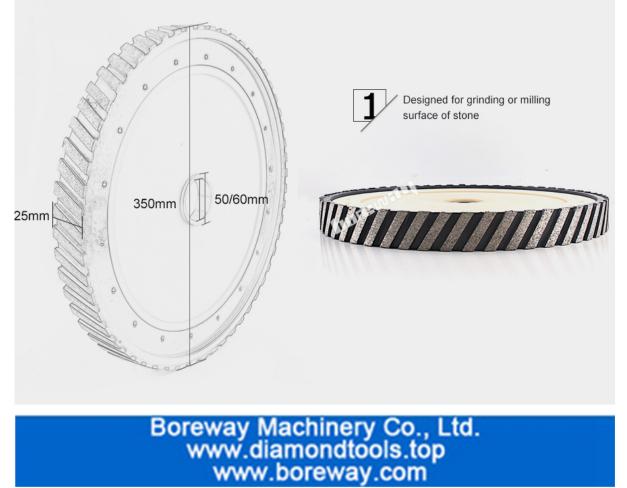

#### Specification:

Diamond milling wheel of the conventional specifications:

| Diameter /<br>mm         | Segment<br>Width / mm      | Inner Hole /<br>mm | Connection                     | Grit NO.                          | Machine                                     |
|--------------------------|----------------------------|--------------------|--------------------------------|-----------------------------------|---------------------------------------------|
| 250<br>300<br>350<br>400 | 20<br>25<br>30<br>35<br>40 | 50<br>60           | Ф10-2 + 2Hole<br>Ф50-3 + 3Hole | 30/40 #<br>60 #<br>100 #<br>200 # | CNC machine<br>and<br>radial arm<br>machine |

### Click this link to browse other sizes of diamond milling wheel:

Designed for grinding or milling surface of stone

CE

If you want to know more Diamond Milling Wheel, please click here Packing & Delivery: