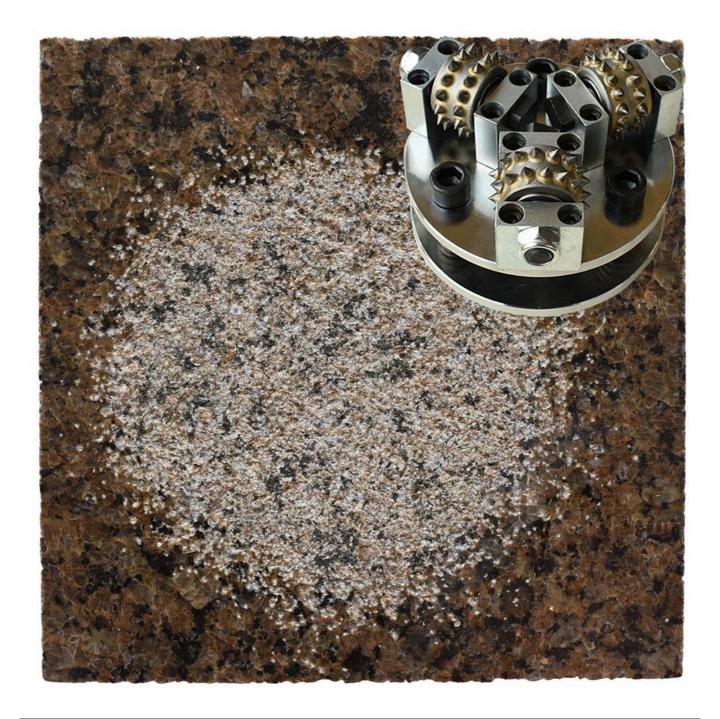

# **Product show**

### 125mm Welded Bush Hammer Plate

Boreway Machinery Co.,Ltd www.diamondtools.top www.boreway.net

Boreway Machinery Co.,Ltd www.diamondtools.top www.boreway.net

**Application:** 