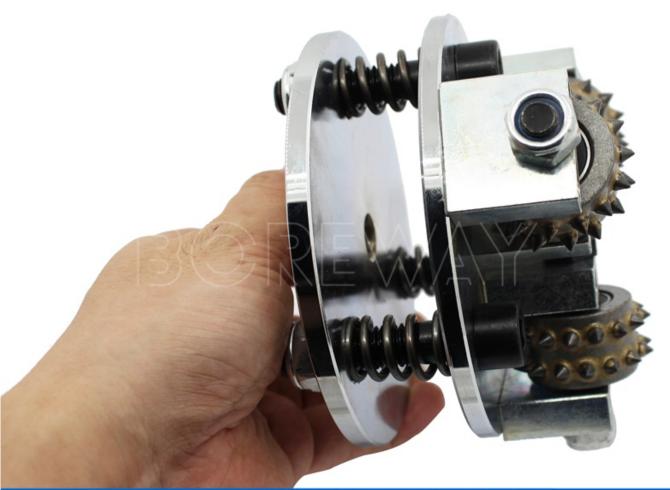

### **Product Specification:**

The specification of **125mm welded bush hammer plate**:

| Tips Quantity | Connection Hole | Roller Number | With/Without |
|---------------|-----------------|---------------|--------------|
| 30 Tips       | M14             | 3 Rollers     | With Spring  |

#### Specification of bush hammer plate:

| Model | Out Diameter |    | Dellas Oversites | Coamont Ouantity | C          | Dana d |
|-------|--------------|----|------------------|------------------|------------|--------|
| Model | Inch         | mm | Roller Quantity  | Segment Quantity | Connection | Remark |