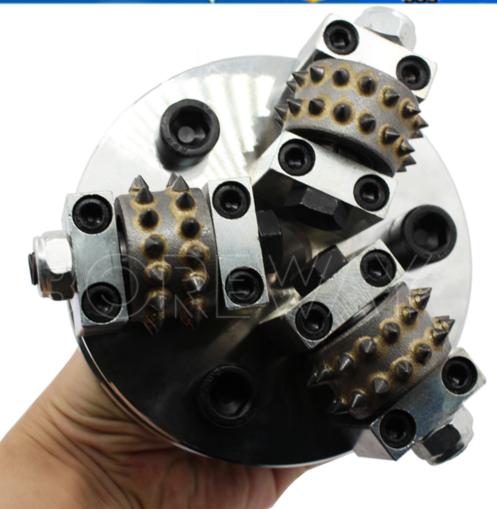

### **Product Specification:**

The specification of **125mm welded bush hammer plate**:

| Tips Quantity | Connection Hole | Roller Number | With/Without |
|---------------|-----------------|---------------|--------------|
| 30 Tips       | M14             | 3 Rollers     | With Spring  |

### 125mm Welded Bush Hammer Plate

Boreway Machinery Co.,Ltd www.diamondtools.top www.boreway.net

Boreway Machinery Co.,Ltd www.diamondtools.top www.boreway.net

**Application:** 