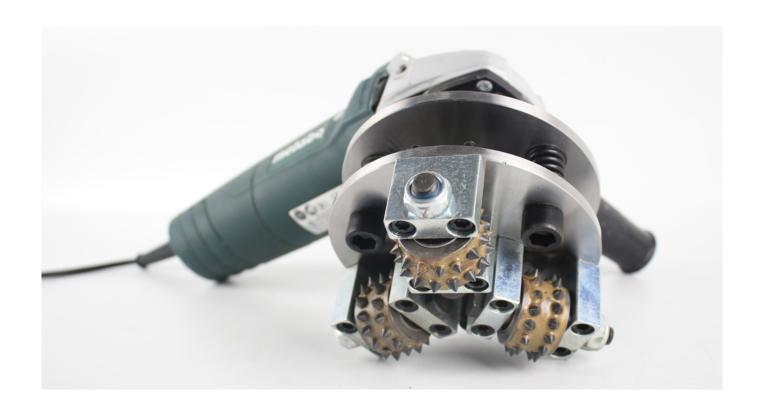

### **Product Description**

- 1. Scarify different kinds of floor surface and make antique surface.
- 2. For floor preparation before laying new coatings.
- 3. Texturing surfaces to speed up initial cut on exposed concrete polished floors. Double layers bush hammer plate exposes the aggregate in concrete floors to prepare for concrete grinding and polishing.
- 4. **125mm welded bush hammer plate** removes old, thick or heavy epoxy resin (glue, varnish and resin) coatings, especially thick resin materials.

#### **Feature:**

- 1. High working efficiency with minimum investment, 5-6 times more efficient than manual chisel hammer.
- 2. It can be customized according to the desired effect. The grit of bush hammer can be adjusted.
- 3. 30 grains bush hammer plate choose durable materials for production, the products have high quality and long service life.

### 125mm Welded Bush Hammer Plate

Boreway Machinery Co.,Ltd www.diamondtools.top www.boreway.net

Boreway Machinery Co.,Ltd www.diamondtools.top www.boreway.net

**Application:** 