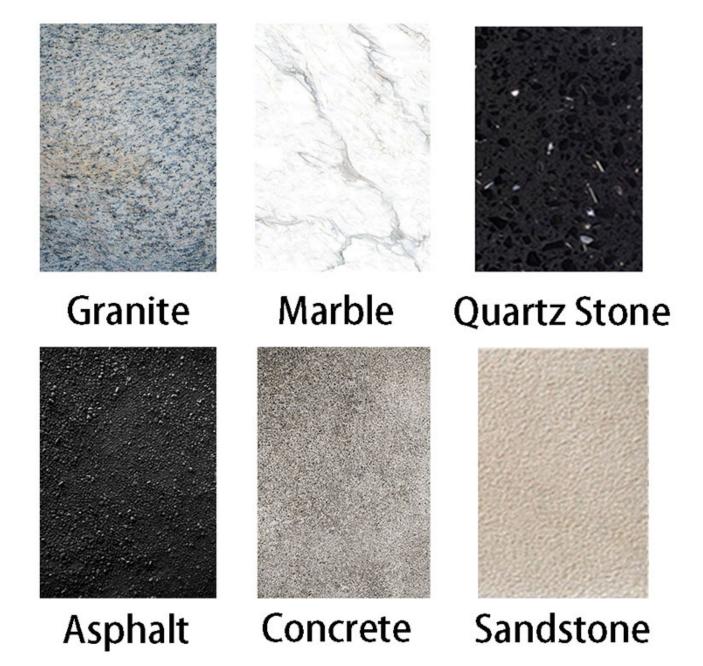

### **Product Description**

- 1. Scarify different kinds of floor surface and make antique surface.
- 2. For floor preparation before laying new coatings.
- 3. Texturing surfaces to speed up initial cut on exposed concrete polished floors. Double layers bush hammer plate exposes the aggregate in concrete floors to prepare for concrete grinding and polishing.
- 4. **125mm welded bush hammer plate** removes old, thick or heavy epoxy resin (glue, varnish and resin) coatings, especially thick resin materials.

### 125mm Welded Bush Hammer Plate

Boreway Machinery Co.,Ltd www.diamondtools.top www.boreway.net

Boreway Machinery Co.,Ltd www.diamondtools.top www.boreway.net

**Application:** 