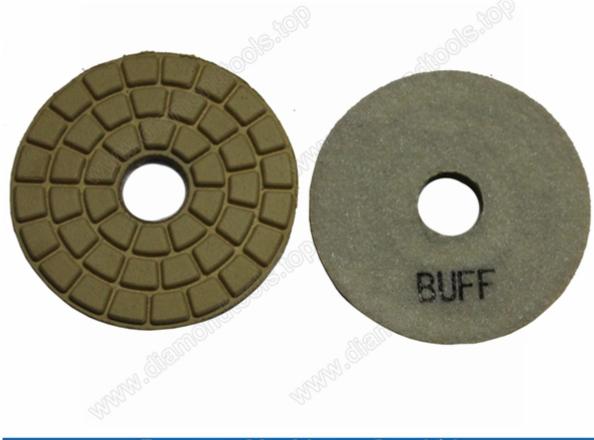

#### **Picture:**

# Boreway Machinery Co., Ltd. www.diamondtools.top www.boreway.com

Similar product:

3" white and black Buff polishing

Ś

CE

Boreway Machinery Co., Ltd. www.diamondtools.top www.boreway.com