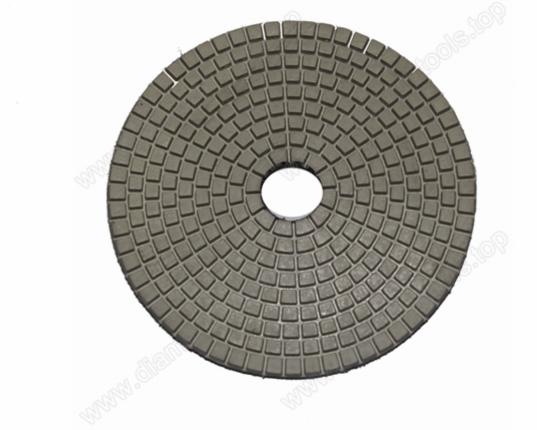

## Introduction:

125mm diamond polishing pads which are attached to backer with velcro connections are used for polishing surface of marble,granite or other stone. It is used by portable grinder or other manual operated machines. Using from rough grit to fine grit. Finally via buff polishing get a good polishing result.

#### **Picture:**