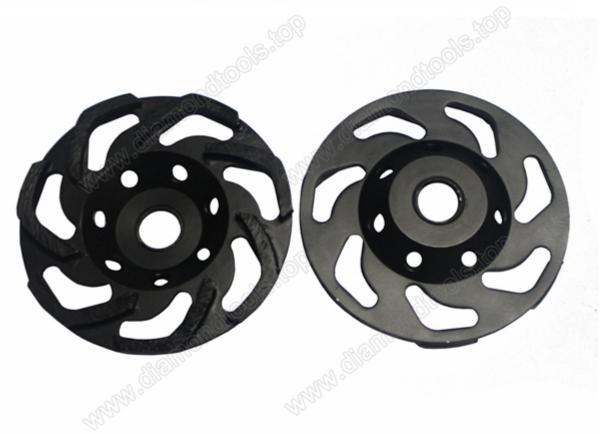

## Introduction:

**125mm L Shape Diamond Cup Grinding Disc** are most efficiency way to grind all type of stone such as granite, sandstone, limestone, etc. Also suit for grinding concrete. Ideal for smoothing and sharping as well as stock removal. May be used on most right-angle grinders.

## **Picture:**

125mm L Shape Diamond Cup Grinding Disc

Boreway Machinery Co., Ltd. www.diamondtools.top www.boreway.com