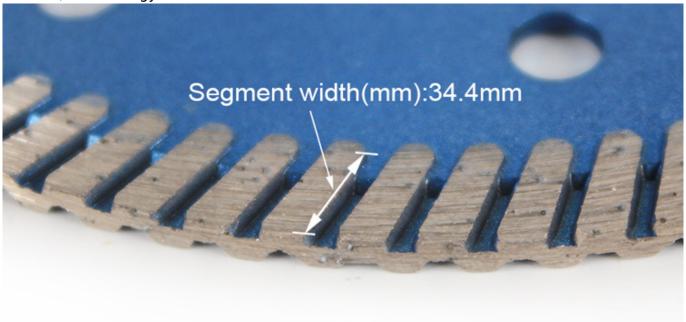

#### 125mm Granite Porcelain Saw Blade

- 1, Hot-pressed sintered blades provide long working lifements which can cutting multi materials
- 2, Ultra-thin(1. 2mm at cutting edge) for fast cutting andow wasteHard material, granite marble tile ceramic brick ect
- 3, New Design of Mesh turbo rim segment, the meshe
- 4. High quality industrial diamond grain was used in sege

Our factory use original high grade diamond

Our blade cutting effect

Other supplier blade cutting effect

**Specification:** 

The following are normal specifications 125mm Granite Porcelain Saw Blade:

| The above specifications is only for reference, other specifications may be available as per customer's demand.                                                                                                                                                                               |
|-----------------------------------------------------------------------------------------------------------------------------------------------------------------------------------------------------------------------------------------------------------------------------------------------|
| Attention when use:                                                                                                                                                                                                                                                                           |
| 1. Before saw blade installed, pollutions adhering between saw blade and flange shall be removed, when installing saw blade, the marked direction shall be kept consistent with the rotating direction of electric tools, and flange shall be fastened by spanner attached to electric tools. |
| 2. Do not use any saw blade that has been deformed for being pressed of crashed.                                                                                                                                                                                                              |
| 3. When operating, operator must wear safety helmet, safety footwear and goggles, protective glove,additionally, if necessary operator must use earplug, mask and so on                                                                                                                       |