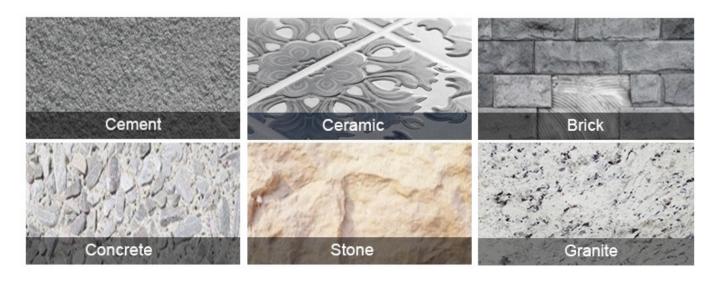

### **Description:**

**125mm Granite Porcelain Saw Blade** is a particularly stable and mature diamond saw blade, especially suitable for cutting ceramics, porcelain, vitrified tiles, granite, stoneware, hard tiles and other stone.

# **Applications:**

**125mm Granite Porcelain Saw Blade** is suitable for kinds of granite, stone, limestone, sandstone, basalt, natural stone lava stone etc.

Community of the last of the l