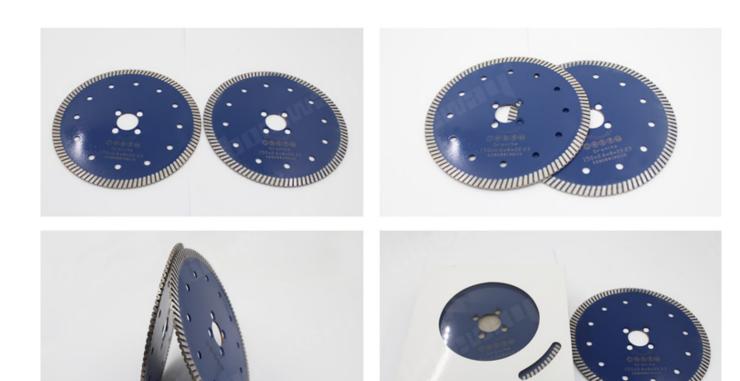

125mm Granite Porcelain Diamond Saw Blade Disc for Cutting Marble Tile Engineered Stone Multi Holes Disc

### **Description:**

**125mm Granite Porcelain Saw Blade** is a particularly stable and mature diamond saw blade, especially suitable for cutting ceramics, porcelain, vitrified tiles, granite, stoneware, hard tiles and other stone.

#### 125mm Granite Porcelain Saw Blade

- 1, Hot-pressed sintered blades provide long working lifements which can cutting multi materials
- 2, Ultra-thin(1. 2mm at cutting edge) for fast cutting andow wasteHard material, granite marble tile ceramic brick ect
- 3, New Design of Mesh turbo rim segment, the meshe
- 4. High quality industrial diamond grain was used in sege