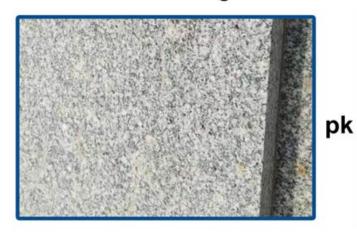

Our factory use original high grade diamond

Our blade cutting effect

Other supplier blade cutting effect

**Specification:** 

The following are normal specifications 125mm Granite Porcelain Saw Blade:

| The above specifications is only for reference, other specifications may be available as per customer's demand.                                                                                                                                                                               |
|-----------------------------------------------------------------------------------------------------------------------------------------------------------------------------------------------------------------------------------------------------------------------------------------------|
| Attention when use:                                                                                                                                                                                                                                                                           |
| 1. Before saw blade installed, pollutions adhering between saw blade and flange shall be removed, when installing saw blade, the marked direction shall be kept consistent with the rotating direction of electric tools, and flange shall be fastened by spanner attached to electric tools. |
| 2. Do not use any saw blade that has been deformed for being pressed of crashed.                                                                                                                                                                                                              |
| 3. When operating, operator must wear safety helmet, safety footwear and goggles, protective glove,additionally, if necessary operator must use earplug, mask and so on                                                                                                                       |