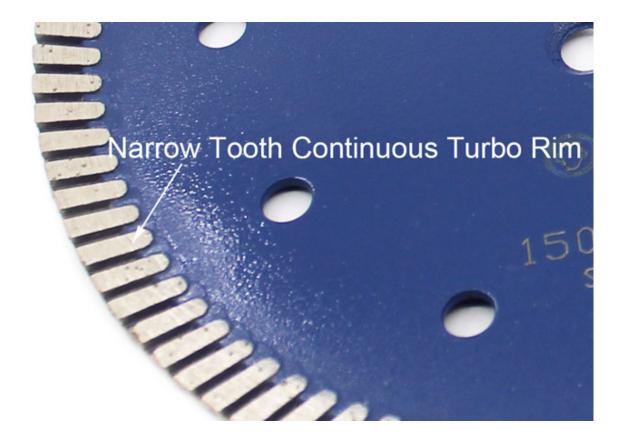

#### 125mm Granite Porcelain Saw Blade

- 1, Hot-pressed sintered blades provide long working lifements which can cutting multi materials
- 2, Ultra-thin(1. 2mm at cutting edge) for fast cutting andow wasteHard material, granite marble tile ceramic brick ect
- 3, New Design of Mesh turbo rim segment, the meshe
- 4. High quality industrial diamond grain was used in sege