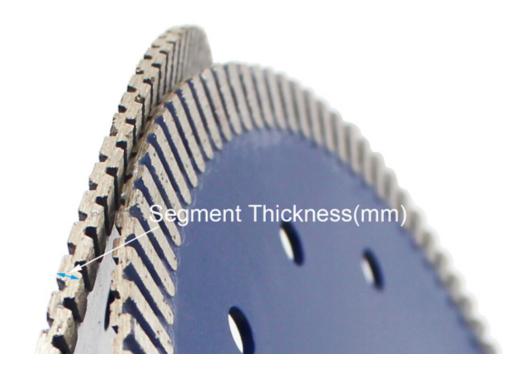

#### 125mm Granite Porcelain Saw Blade

- 1, Hot-pressed sintered blades provide long working lifements which can cutting multi materials
- 2, Ultra-thin(1. 2mm at cutting edge) for fast cutting andow wasteHard material, granite marble tile ceramic brick ect
- 3, New Design of Mesh turbo rim segment, the meshe
- 4. High quality industrial diamond grain was used in sege

Our factory use original high grade diamond

Our blade cutting effect

Other supplier blade cutting effect

**Specification:** 

The following are normal specifications 125mm Granite Porcelain Saw Blade:

| The above specifications is only for reference, other specifications may be available as per customer's demand.                                                                                                                                                                               |
|-----------------------------------------------------------------------------------------------------------------------------------------------------------------------------------------------------------------------------------------------------------------------------------------------|
| Attention when use:                                                                                                                                                                                                                                                                           |
| 1. Before saw blade installed, pollutions adhering between saw blade and flange shall be removed, when installing saw blade, the marked direction shall be kept consistent with the rotating direction of electric tools, and flange shall be fastened by spanner attached to electric tools. |
| 2. Do not use any saw blade that has been deformed for being pressed of crashed.                                                                                                                                                                                                              |
| 3. When operating, operator must wear safety helmet, safety footwear and goggles, protective glove,additionally, if necessary operator must use earplug, mask and so on                                                                                                                       |