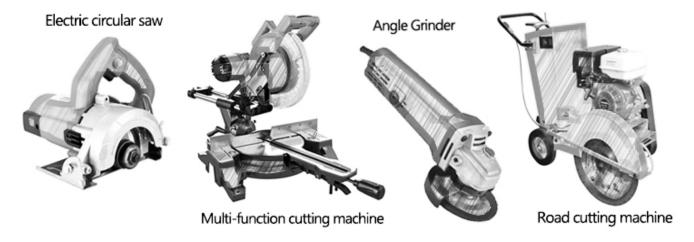

# **Applications Machine:**

Hot Sintered, Dry or Wet Use!

#### 125mm Granite Porcelain Saw

Blade use for angle grinder, circular saw, masonry saw, table saw