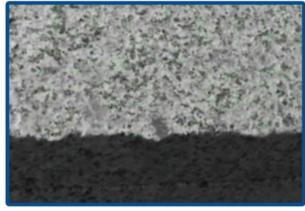

Our factory use original high grade diamond

Our blade cutting effect

Other supplier blade cutting effect

**Specification:** 

The following are normal specifications 125mm Granite Porcelain Saw Blade:

| The above specifications is only for reference, other specifications may be available as per customer's demand.                                                                                                                                                                               |
|-----------------------------------------------------------------------------------------------------------------------------------------------------------------------------------------------------------------------------------------------------------------------------------------------|
| Attention when use:                                                                                                                                                                                                                                                                           |
| 1. Before saw blade installed, pollutions adhering between saw blade and flange shall be removed, when installing saw blade, the marked direction shall be kept consistent with the rotating direction of electric tools, and flange shall be fastened by spanner attached to electric tools. |
| 2. Do not use any saw blade that has been deformed for being pressed of crashed.                                                                                                                                                                                                              |
| 3. When operating, operator must wear safety helmet, safety footwear and goggles, protective glove,additionally, if necessary operator must use earplug, mask and so on                                                                                                                       |