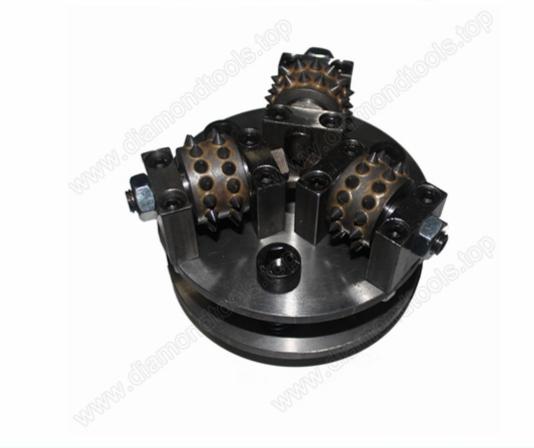

## Introduction:

**125mm bush hammer grinder plate** is used on manual grinding machines or auto/semi-auto bush hammered machines to process bush hammered litchi surface on concrete granite,marble and other stone surface. The processing surface can be very uniform and seems real and natural. The rollers can be changed conveniently,greatly reduced the production costs.

### **Features:**

- 1.125mm bush hammer grinder plate for grinite has high grinding efficiency and long lifespan.
- 2.Uniform, real and natural processing surface.
- 3. Much lower production costs compared with traditional processing method.

## **Picture:**

Ś

CE