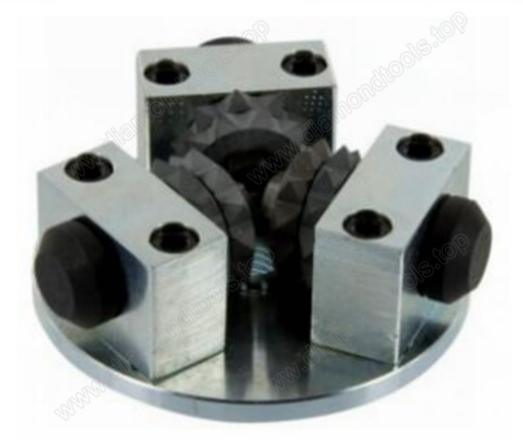

## Introduction:

**125mm bush hammer grinder plate** is used on manual grinding machines or auto/semi-auto bush hammered machines to process bush hammered litchi surface on concrete granite,marble and other stone surface. The processing surface can be very uniform and seems real and natural. The rollers can be changed conveniently,greatly reduced the production costs.

### **Features:**

- 1.125mm bush hammer grinder plate for grinite has high grinding efficiency and long lifespan.
- 2.Uniform, real and natural processing surface.
- 3. Much lower production costs compared with traditional processing method.

## **Picture:**

Ś

CE