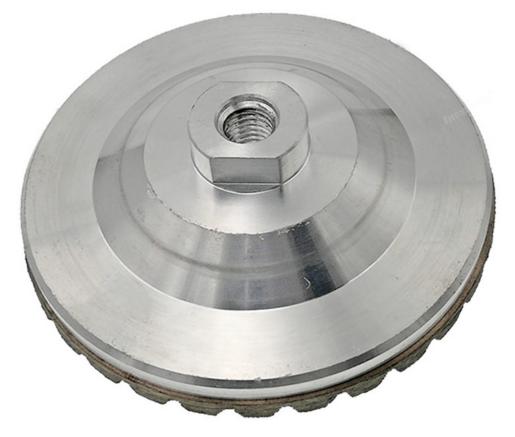

#### Introduction:

Aluminum Based Diamond Turbo Grinding Wheel M14 or 5/8-11 Thread diamond grinding cup wheel are designed for fast rough dry or water-cooling grinding and sharping of marble and granite surfaces, cormers edges and and angles, comes in aluminum base providing light weght and fast cooling effect by high comductivty.

**Aluminium cup wheels**, This aluminium base diamond stone grinding cup wheel are mainly used for stone grinding on the manual grinding machines, the thread could be in M14, 5/8-11 or 22.23mm. It's the most cost-effective diamond grinding cup wheel for your stone.

#### Specification:

Aluminum Based Diamond Turbo Grinding Wheel M14 or 5/8-11 Thread diamond grinding cup wheel

(NOTE: 5/8-11 Thread, it's suitable for North America Market, please attention!)

| Diameter    | Connection    | Segment Size  | Grit |
|-------------|---------------|---------------|------|
| 5inch/100mm | M14 or 5/8-11 | 7mm thickness | 30#  |

#### **Pictures:**

Aluminum Based Diamond Turbo Grinding Wheel M14 or 5/8-11 Thread diamond grinding cup wheel