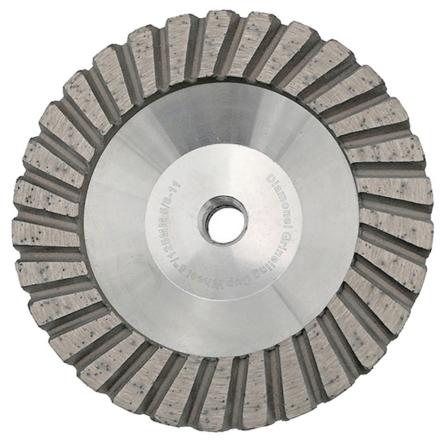

#### Introduction:

Aluminum Based Diamond Turbo Grinding Wheel M14 or 5/8-11 Thread diamond grinding cup wheel are designed for fast rough dry or water-cooling grinding and sharping of marble and granite surfaces, cormers edges and and angles, comes in aluminum base providing light weght and fast cooling effect by high comductivty.

**Aluminium cup wheels**, This aluminium base diamond stone grinding cup wheel are mainly used for stone grinding on the manual grinding machines, the thread could be in M14, 5/8-11 or 22.23mm. It's the most cost-effective diamond grinding cup wheel for your stone.

#### **Pictures:**

Aluminum Based Diamond Turbo Grinding Wheel M14 or 5/8-11 Thread diamond grinding cup wheel