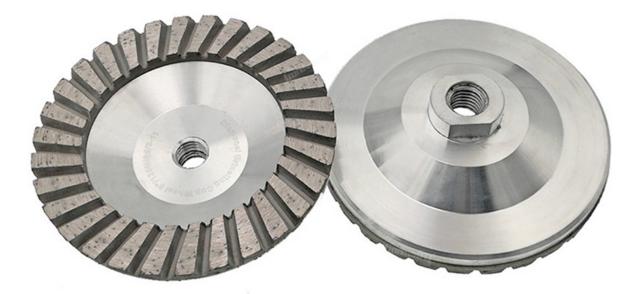

#### Introduction:

Aluminum Based Diamond Turbo Grinding Wheel M14 or 5/8-11 Thread diamond grinding cup wheel are designed for fast rough dry or water-cooling grinding and sharping of marble and granite surfaces, cormers edges and and angles, comes in aluminum base providing light weght and fast cooling effect by high comductivty.

**Aluminium cup wheels**, This aluminium base diamond stone grinding cup wheel are mainly used for stone grinding on the manual grinding machines, the thread could be in M14, 5/8-11 or 22.23mm. It's the most cost-effective diamond grinding cup wheel for your stone.

#### **Pictures:**

Aluminum Based Diamond Turbo Grinding Wheel M14 or 5/8-11 Thread diamond grinding cup wheel