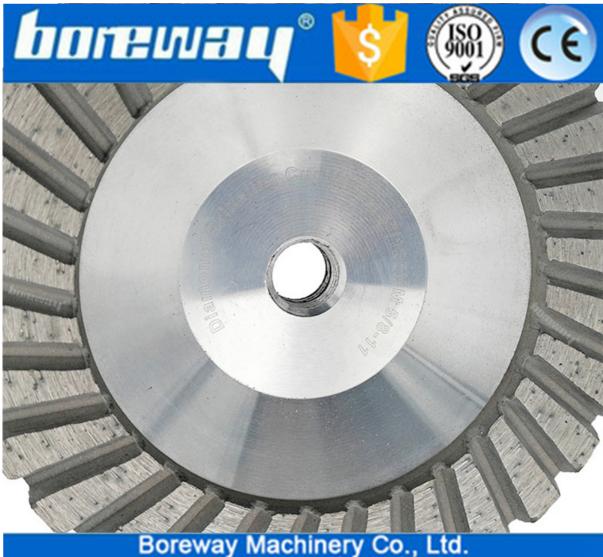

#### Introduction:

Aluminum Based Diamond Turbo Grinding Wheel M14 or 5/8-11 Thread diamond grinding cup wheel are designed for fast rough dry or water-cooling grinding and sharping of marble and granite surfaces, cormers edges and and angles, comes in aluminum base providing light weght and fast cooling effect by high comductivty.

**Aluminium cup wheels**, This aluminium base diamond stone grinding cup wheel are mainly used for stone grinding on the manual grinding machines, the thread could be in M14, 5/8-11 or 22.23mm. It's the most cost-effective diamond grinding cup wheel for your stone.

#### Specification:

Aluminum Based Diamond Turbo Grinding Wheel M14 or 5/8-11 Thread diamond grinding cup wheel

(NOTE: 5/8-11 Thread, it's suitable for North America Market, please attention!)

| Diameter    | Connection    | Segment Size  | Grit |
|-------------|---------------|---------------|------|
| 5inch/100mm | M14 or 5/8-11 | 7mm thickness | 30#  |

#### **Pictures:**

Aluminum Based Diamond Turbo Grinding Wheel M14 or 5/8-11 Thread diamond grinding cup wheel