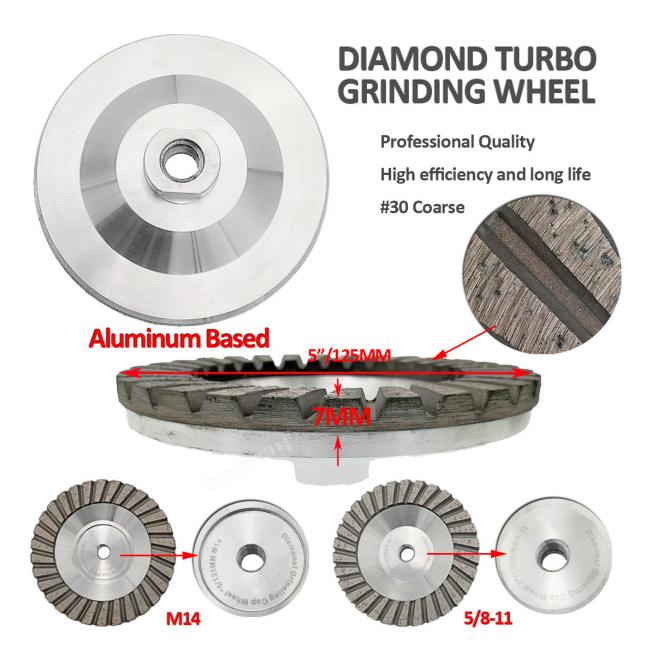

#### Introduction:

Aluminum Based Diamond Turbo Grinding Wheel M14 or 5/8-11 Thread diamond grinding cup wheel are designed for fast rough dry or water-cooling grinding and sharping of marble and granite surfaces, cormers edges and and angles, comes in aluminum base providing light weght and fast cooling effect by high comductivty.

Grits 30# diamond grits provide high efficiency and longer working life; Grits 120# diamond grits provide great finishing and much longer working life.

**Applied Machine:** Most floor grinders plate **Application:** For Granite, marble, concrete, block,etc. .....

#### Specification:

Aluminum Based Diamond Turbo Grinding Wheel M14 or 5/8-11 Thread diamond grinding cup wheel

(NOTE: 5/8-11 Thread, it's suitable for North America Market, please attention!)

| Diameter    | Connection    | Segment Size  | Grit |
|-------------|---------------|---------------|------|
| 5inch/100mm | M14 or 5/8-11 | 7mm thickness | 30#  |