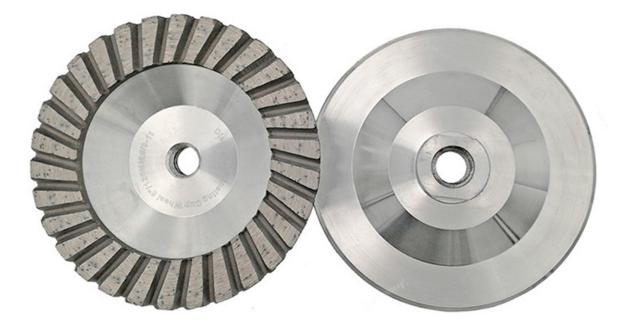

#### Introduction:

Aluminum Based Diamond Turbo Grinding Wheel M14 or 5/8-11 Thread diamond grinding cup wheel are designed for fast rough dry or water-cooling grinding and sharping of marble and granite surfaces, cormers edges and and angles, comes in aluminum base providing light weght and fast cooling effect by high comductivty.

**Aluminium cup wheels**, This aluminium base diamond stone grinding cup wheel are mainly used for stone grinding on the manual grinding machines, the thread could be in M14, 5/8-11 or 22.23mm. It's the most cost-effective diamond grinding cup wheel for your stone.

#### **Pictures:**

Aluminum Based Diamond Turbo Grinding Wheel M14 or 5/8-11 Thread diamond grinding cup wheel