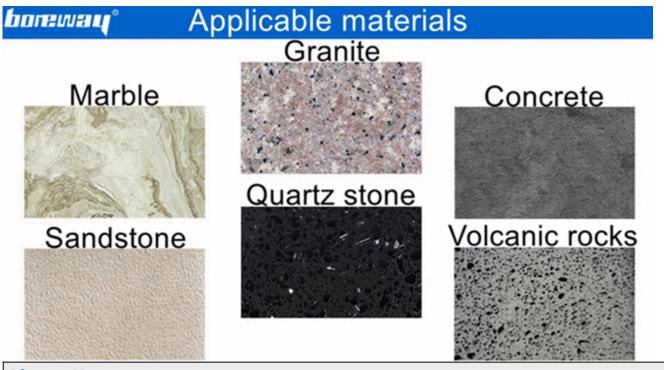

## **Introduction:**

- 1.125MM Star Shape Bush Hammer Plate is now widely used in granite, marble and other stone of litchi surface burnish, litchi wheel head can be replaced.
- 2.It plays the role of anti-skid and also can play the role of decoration. To expose the aggregate in concrete floors to prepare for concrete polishing.
- 3. This segments of the bush hammer roller is carbides, each plate has 3 rollers, each roller has 30 grits, this bush hammer disc can be used on hand stone polishing machine.
- 4.Its grit can be changed through the adjustment of spring elasticity on bush hammer, manual grinding machine press.
- 5.125MM Star Shape Bush Hammer Plate adopted the sophisticated welding technology and selecting high quality aluminum alloy to casting, bush hammerer's grit can be changed through the adjustment of spring elasticity on bush hammer, manual grinding machine press.

#### 125MM Star Shape Bush Hammer Plate usually used in the following aspects:

- 1.To create anti-slip surfaces.
- 2. Durable metal and diamond compound.
- 3. For floor preparation before laying new coatings.
- 4.To remove old glue and resin coatings, especially thick resins.
- 5.To expose the aggregate in concrete floors to prepare for concrete polishing.