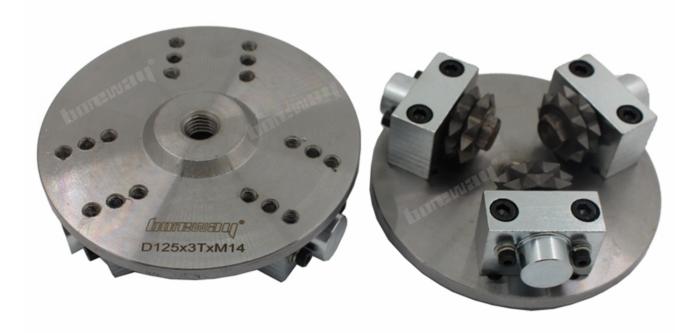

## **Introduction:**

- 1.125MM Star Shape Bush Hammer Plate is now widely used in granite, marble and other stone of litchi surface burnish, litchi wheel head can be replaced.
- 2.It plays the role of anti-skid and also can play the role of decoration. To expose the aggregate in concrete floors to prepare for concrete polishing.
- 3. This segments of the bush hammer roller is carbides, each plate has 3 rollers, each roller has 30 grits, this bush hammer disc can be used on hand stone polishing machine.
- 4.Its grit can be changed through the adjustment of spring elasticity on bush hammer, manual grinding machine press.
- 5.125MM Star Shape Bush Hammer Plate adopted the sophisticated welding technology and selecting high quality aluminum alloy to casting, bush hammerer's grit can be changed through the adjustment of spring elasticity on bush hammer, manual grinding machine press.

# **Specifications:**

The normal size of **125MM 20S Star Shape Bush Hammer Plate 3 Rollers**:

| Diameter | Rollers No. | Type          | Grains No. | Connection |
|----------|-------------|---------------|------------|------------|
| 125 MM   | 3 Rollers   | Abrasive Disc | 20 Grains  | M14        |

### **Product Details:**

125MM 20S Star Shape Bush Hammer Plate 3 Rollers:

Boreway Machinery Co.,Ltd www.fordiamondtools.com www.diamondtools.top

**Grinding Effect** 

About Us: