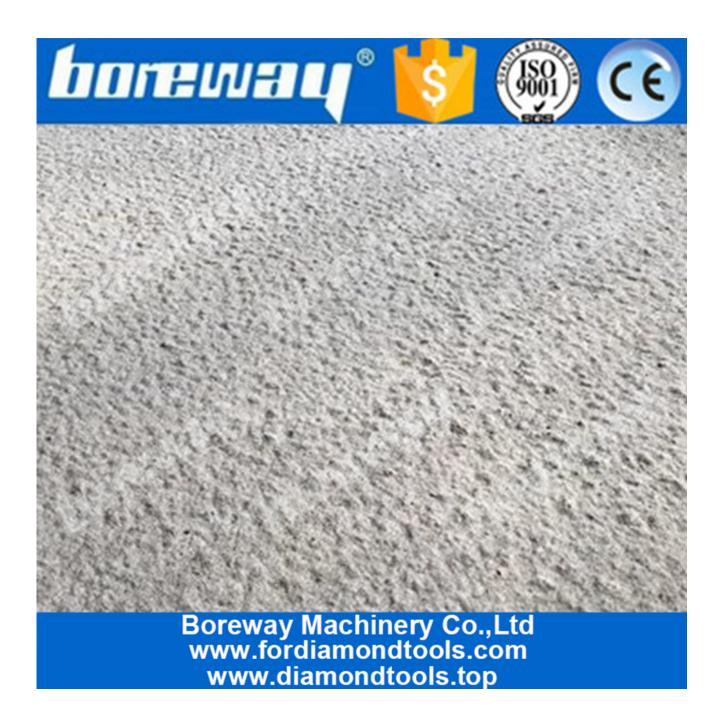

### **Product Details:**

125MM 20S Star Shape Bush Hammer Plate 3 Rollers:

Boreway Machinery Co.,Ltd www.fordiamondtools.com www.diamondtools.top

**Grinding Effect** 

About Us: