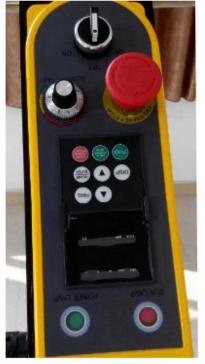

----------|------------------|------------------|-------------------------|--------|
| Unit    | KW              | V       | MM               | RPM                     | MM               | T                | L                       | KG     |
| 16T-580 | 7.5             | 380     | 580              | 0-1500                  | 300              | 16               | 36                      | 260    |
| 12T-580 | 7.5             | 380     | 580              | 0-1500                  | 300              | 12               | 36                      | 255    |

Other specification can be customized according to need.

#### **Images:**

These pictures are only parts of floor grinding machines,

If you want know more details of the floor grinding machines, please contact us.







# Control panel







Overlength connecting line



Safety plug



# Boreway Machinery Co., Ltd. www.diamondtools.top www.boreway.com

#### **Notice:**

- 1.Before purchase, please provide the model of the machine.
- 2. Please provide the material before purchase.
- 3. Other specifications can be customized according to requirements.

## **Related products:**

Diamond floor grinding blocks:

# Multi size floor grinding block



Packing & delivery:





























**About Us:** 











第 9135152 号

商标注册证



#### 核定使用商品(第7类)

陶瓷工业用机器设备(包括建筑用陶瓷机械); 雕刻机; 石材切刻机; 磨石(机器部件); 高压 改漆机; 电焊栓(机器); 电动诱诱机械和设备; 压力机; 切削工具(包括机械刀片); 抛先机 器和设备(电动的)(截止)

往 册 人 福建省南安博威机械有限公司

注册地址 福建省南安市水头镇湾是街

思必效労







Alibaba.com

~~~~~

いるとうのとうのとうのとうのとうのと

## CREDIT CHECKED

by ALIBABA FINANCIAL

This supplier has been Cre