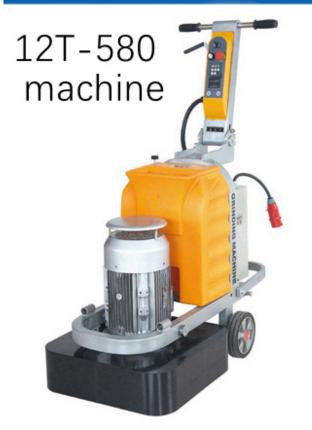

#### **Product Description:**

#### **Brief introduction:**

Sealed curing floor polishing machine are be used for floor grinding ,coarse concrete floor burnishing,old epoxy floor renovation,sealed curing floor polishing,marble ground maintenance.

### **Specification:**

Specification of 12T-580 floor grinding machines:

| Model   | Power<br>output | Voltage | Working<br>width | Disc<br>rotate<br>speed | Disc<br>diameter | Disc<br>quantity | Water<br>tank<br>volume | Weight |
|---------|-----------------|---------|------------------|-------------------------|------------------|------------------|-------------------------|--------|
| Unit    | KW              | V       | MM               | RPM                     | MM               | T                | L                       | KG     |
| 16T-580 | 7.5             | 380     | 580              | 0-1500                  | 300              | 16               | 36                      | 260    |
| 12T-580 | 7.5             | 380     | 580              | 0-1500                  | 300              | 12               | 36                      | 255    |