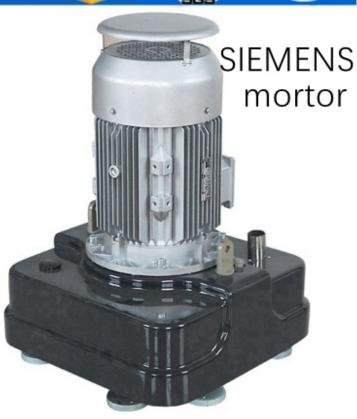

#### **Features:**

- 1. Machine using Siemens motor, using the precise helical tooth synchronizing wheel, the machine is never noisy and the machine run much more smoothly;
- 2. With ultra low center of gravity, then machine is more stable and work strongly;
- 3. The innovation of design makes the machine much more coordinate with the man, you will feel relax after a long working time;
- 4. You can install a variety of different specifications of the floor grinding block.