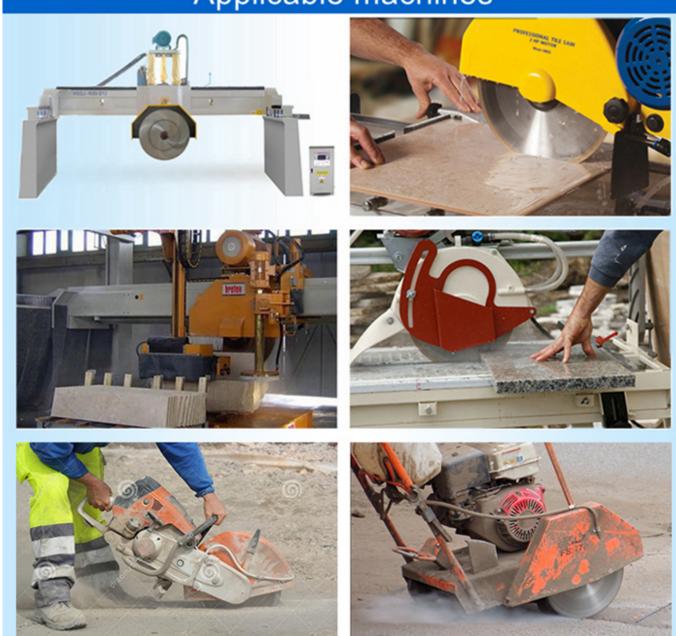

# Applicable machines

## **Applications:**

**Professional Factory Supply 12 Inch Granite Saw Blade with Competitive Prices.** Suitable for Bridge Cutting Machine, Manual Handling Cutting Machine, Table Cutting Machine.