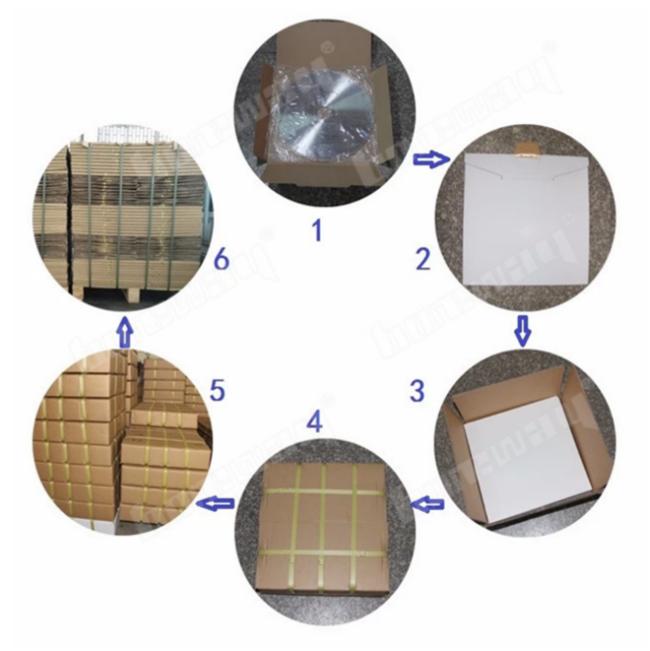

## Packing & Delivery:

Packing:

**Delivery:** 

# Less than 45kg, generally delivery by express(Door to Door).

## By Air or by Sea for batch goods, Airport/ Port receiving