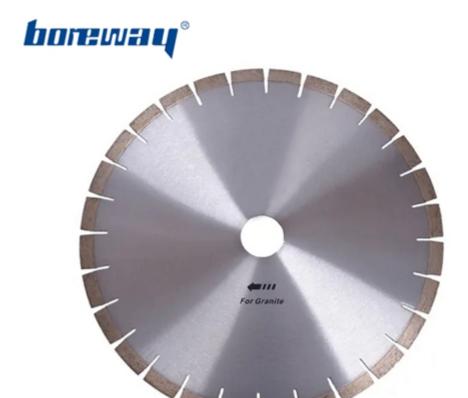

### **Professional Factory Supply 12 Inch Granite Saw Blade with Competitive Prices:**

Normal Segmented Diamond Saw Blades for Slab Edge Cutting of Granite, Sandstone, kinds of Hard Stones with quartz.

High frequency welding is adopted for **12 Inch Granite Saw Blade**, it is to avoid the diamond segment drop during cutting which may cause the harm to the operators..

This **12 Inch Granite Saw Blade** is with the feature of safe cutting, high cutting efficiency, long lifespan and smooth cutting without edge-broken.

### **Product Details:**

**Professional Factory Supply 12 Inch Granite Saw Blade with Competitive Prices:** 