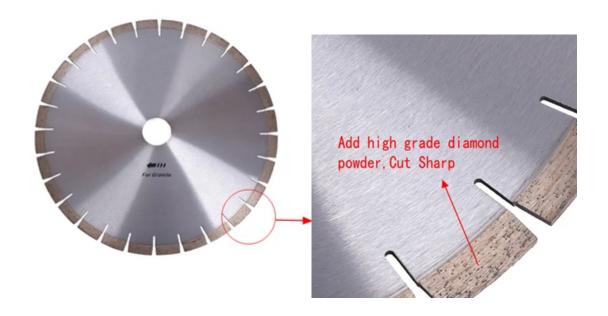

## **Cutting Effect:**

Note: Special logo, segment size and shapes, installation are available by customer's request.

## **Advantages:**

- 1.Ideal edge trimming quality with better blade continuity.
- 2.Excellent comprehensive cutting performance.
- 3. High cutting efficiency, meanwhile, it has a long lifespan.
- 4. Silent and non-silent blades are available for client's choice.